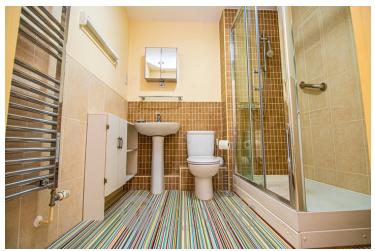

#### **Shower Room**

 $7'\,00" \times 7'\,00"$  (2.13m x 2.13m) Smooth ceiling, heated towel rail radiator, low level WC, pedestal wash hand basin, shaver point, extractor fan, walk in shower cubicle, part tiled walls, laminate flooring.