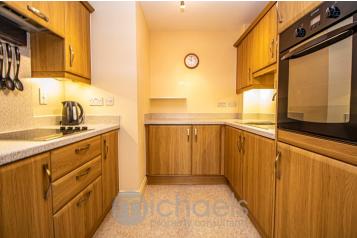

#### Lounge

 $13'\,00''$  x  $10'\,04''$  (3.96m x 3.15m) Smooth ceiling, radiator x2, double glazed window to front aspect, telephone point, tv point, access to kitchen.

Kitchen

 $8'\,05''$  x  $8'\,03''$  (2.57m x 2.51m) Smooth ceiling, matching wall and base units with rolled edge worksurfaces, inset stainless steel sink with bowl and drainer, tiled splashback, laminate flooring, integrated oven, induction hob with extractor over, integrated washing machine, integrated low level freezer, integrated low level fridge.