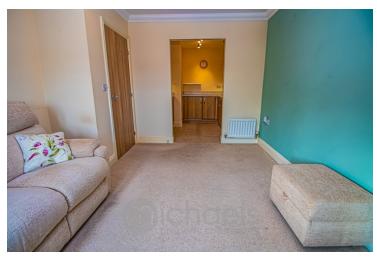

#### Lounge

 $13'\,00''$  x  $10'\,04''$  (3.96m x 3.15m) Smooth ceiling, radiator x2, double glazed window to front aspect, telephone point, tv point, access to kitchen.

Kitchen

 $8'\,05''$  x  $8'\,03''$  (2.57m x 2.51m) Smooth ceiling, matching wall and base units with rolled edge worksurfaces, inset stainless steel sink with bowl and drainer, tiled splashback, laminate flooring, integrated oven, induction hob with extractor over, integrated washing machine, integrated low level freezer, integrated low level fridge.