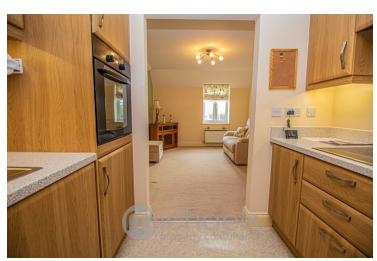

#### Lounge

 $13'\,00''$  x  $10'\,04''$  (3.96m x 3.15m) Smooth ceiling, radiator x2, double glazed window to front aspect, telephone point, tv point, access to kitchen.

Kitchen

 $8'\,05''$  x  $8'\,03''$  (2.57m x 2.51m) Smooth ceiling, matching wall and base units with rolled edge worksurfaces, inset stainless steel sink with bowl and drainer, tiled splashback, laminate flooring, integrated oven, induction hob with extractor over, integrated washing machine, integrated low level freezer, integrated low level fridge.