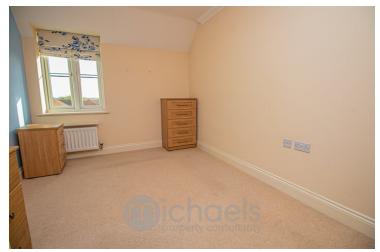

#### Lounge

 $13'\,00''$  x  $10'\,04''$  (3.96m x 3.15m) Smooth ceiling, radiator x2, double glazed window to front aspect, telephone point, tv point, access to kitchen.

Kitchen

 $8'\,05''$  x  $8'\,03''$  (2.57m x 2.51m) Smooth ceiling, matching wall and base units with rolled edge worksurfaces, inset stainless steel sink with bowl and drainer, tiled splashback, laminate flooring, integrated oven, induction hob with extractor over, integrated washing machine, integrated low level freezer, integrated low level fridge.