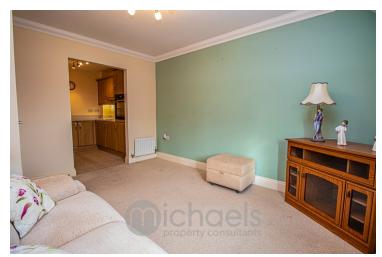

#### Lounge

 $13'\,00''$  x  $10'\,04''$  (3.96m x 3.15m) Smooth ceiling, radiator x2, double glazed window to front aspect, telephone point, tv point, access to kitchen.

Kitchen

 $8'\,05''$  x  $8'\,03''$  (2.57m x 2.51m) Smooth ceiling, matching wall and base units with rolled edge worksurfaces, inset stainless steel sink with bowl and drainer, tiled splashback, laminate flooring, integrated oven, induction hob with extractor over, integrated washing machine, integrated low level freezer, integrated low level fridge.