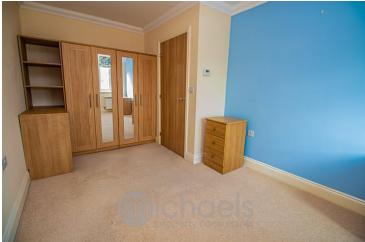

#### **Master Bedroom**

14' 06" x 8' 09" (4.42m x 2.67m) Smooth ceiling, radiator, double glazed window to front aspect, tv point, telephone point, fitted wardrobes.