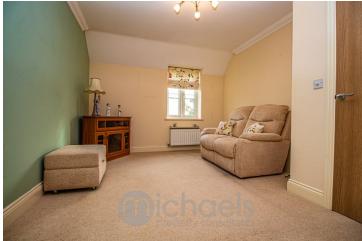

#### Lounge

 $13'\,00''$  x  $10'\,04''$  (3.96m x 3.15m) Smooth ceiling, radiator x2, double glazed window to front aspect, telephone point, tv point, access to kitchen.

Kitchen

 $8'\,05''$  x  $8'\,03''$  (2.57m x 2.51m) Smooth ceiling, matching wall and base units with rolled edge worksurfaces, inset stainless steel sink with bowl and drainer, tiled splashback, laminate flooring, integrated oven, induction hob with extractor over, integrated washing machine, integrated low level freezer, integrated low level fridge.