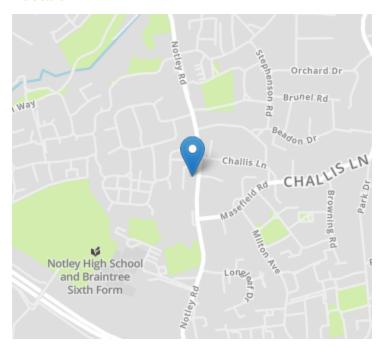

.51m) Smooth ceiling, matching wall and base units with rolled edge worksurfaces, inset stainless steel sink with bowl and drainer, tiled splashback, laminate flooring, integrated oven, induction hob with extractor over, integrated washing machine, integrated low level freezer, integrated low level fridge.

## Property Details.

#### **Master Bedroom**





14' 06" x 8' 09" (4.42m x 2.67m) Smooth ceiling, radiator, double glazed window to front aspect, tv point, telephone point, fitted wardrobes.

#### **Shower Room**



 $7'\,00" \times 7'\,00"$  (2.13m x 2.13m) Smooth ceiling, heated towel rail radiator, low level WC, pedestal wash hand basin, shaver point, extractor fan, walk in shower cubicle, part tiled walls, laminate flooring.

### Property Details.

#### Floorplans

#### Location



#### **Energy Ratings**

We have not carried out a structural survey and the services, appliances and specific fittings have not been tested. All photographs, measurements, floor plans and distances referred to are given as a guide only and should not be relied upon for the purchase of carpets or any other fixtures or fittings. Gardens, roof terraces, balconies and communal gardens as well as tenure and lease details cannot have their accuracy guaranteed for intending purchasers. Lease details, service ground rent (where applicable) are given as a guide only and should be checked and confirmed by your solicitor prior to exchange of contracts.