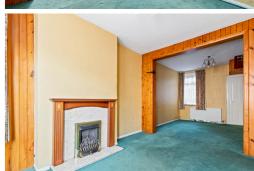

## Lounge

10' 5" x 10' 0" (3.17m x 3.05m)

## **Dining Room**

16' 10" x 9' 11" (5.13m x 3.02m)