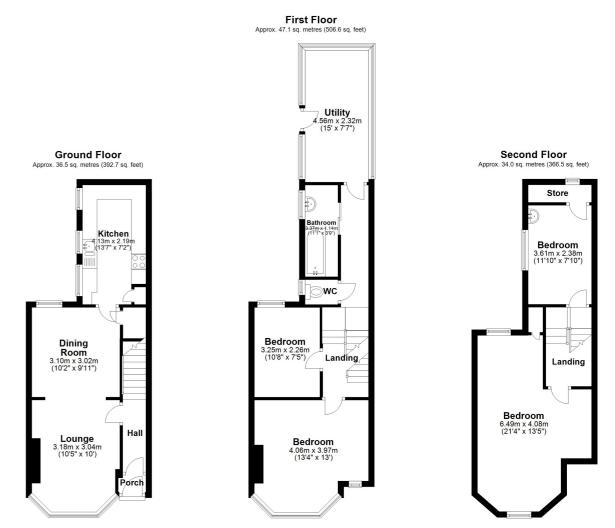

## Lounge

10' 5" x 10' 0" (3.17m x 3.05m)

## **Dining Room**

16' 10" x 9' 11" (5.13m x 3.02m)

#### Kitchen

13' 7" x 7' 2" (4.14m x 2.18m)

#### **Bedroom**

21' 4" x 13' 5" (6.50m x 4.09m)

## **Bedroom**

10' 8" x 7' 5" (3.25m x 2.26m)

WC

#### **Bathroom**

11' 1" x 3' 9" (3.38m x 1.14m)

## **Utility Room**

15' 0" x 7' 7" (4.57m x 2.31m)

#### Bedroom

11' 10" x 7' 10" (3.61m x 2.39m)

#### Garden

Whilst every attempt has been made to ensure the accuracy of the floor plan contained here, measurements of doors, windows, rooms and any other items are approximate and no responsibility is taken for any error, omission or mis-statement. This plan is for illustrative purposes only and should be used as such by any prospective purchaser. Plan produced using PlanUp.