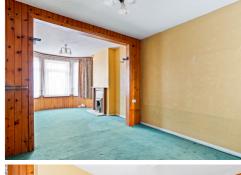

## Lounge

10' 5" x 10' 0" (3.17m x 3.05m)

## **Dining Room**

16' 10" x 9' 11" (5.13m x 3.02m)