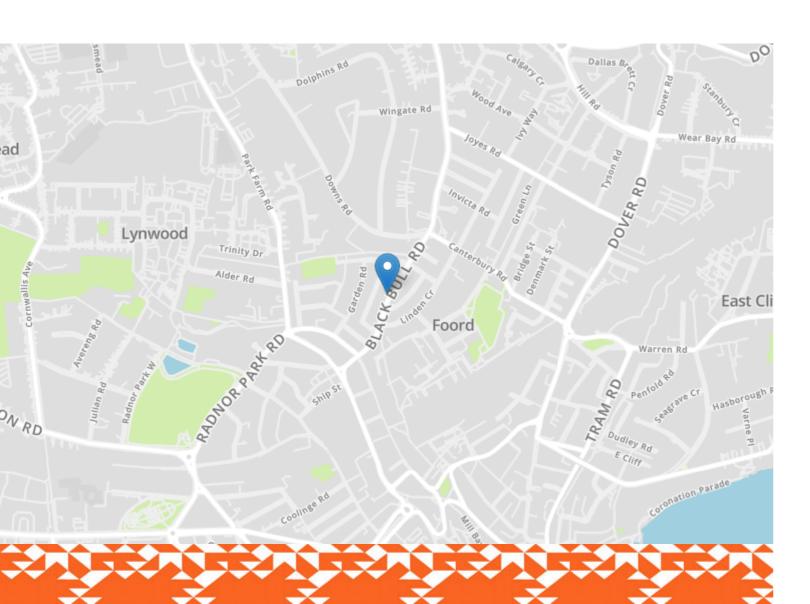

# 66 Black Bull Road

Folkestone CT19 5QU

## £220,000 FREEHOLD

DRAFT DETAILS....FOR SLE WITH BURNAP + ABEL.....Burnap and Abel are delighted to introduce this four bedroom terraced property located in Black Bull Road Folkestone. This property is in need of Modernisation and comprises of a large lounge, dining room, Kitchen, four bedrooms and a family bathroom. Additional benefits include off road parking to the rear, and being sold with NO ONWARD CHAIN. For your chance to view call SOLE agent Burnap + Abel now on 01303 258590. Keys are available at your convenience.