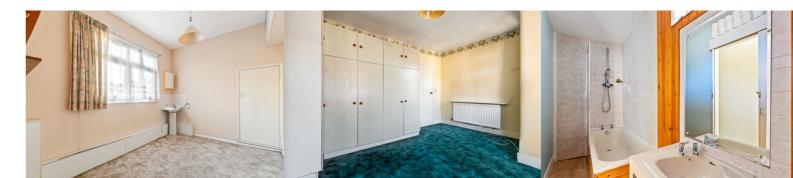

## **Bedroom**

10' 8" x 7' 5" (3.25m x 2.26m)

WC

#### **Bathroom**

11' 1" x 3' 9" (3.38m x 1.14m)

#### **Bedroom**

21' 4" x 13' 5" (6.50m x 4.09m)

#### Bedroom

11' 10" x 7' 10" (3.61m x 2.39m)