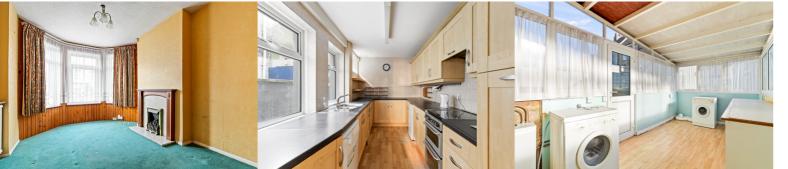

## Lounge

10' 5" x 10' 0" (3.17m x 3.05m)

#### Kitchen

13' 7" x 7' 2" (4.14m x 2.18m)

## **Utility Room**

15' 0" x 7' 7" (4.57m x 2.31m)