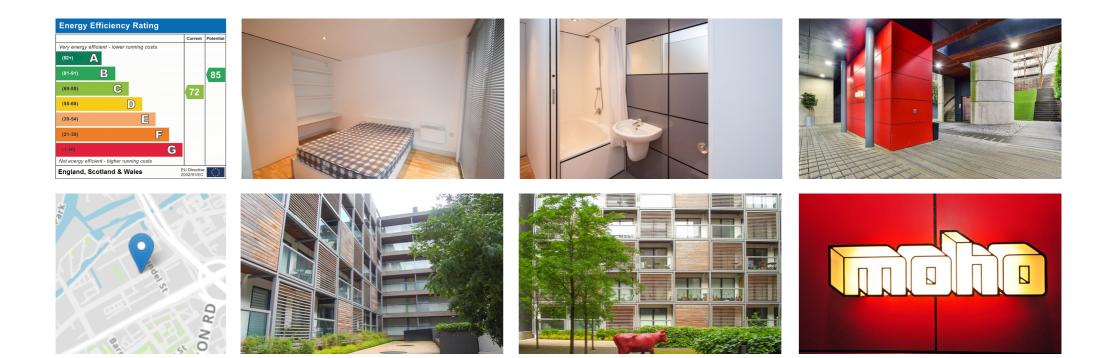

## **PROPERTY DETAILS**

\*\*AVAILABLE NOW\*\* - Moho is an Urban Splash development located in Castlefield, only a ten minute walk away from Deansgate. Positioned on the fourth floor, this spacious one bedroom apartment has been innovatively designed to utilise every inch of space. This attractive apartment comprises; entrance hallway with storage cupboard, sliding door to the three piece bathroom, living room which leads onto the a balcony, a separate kitchen with integrated appliances and a dining area, a good sized double bedroom with built-in wardrobes and shelving and access out onto a second balcony. Moho is located on Ellesmere Street which is home the Banyan Tree bar and restaurant, a convenience store and other small businesses. The Slate Wharf area of Castlefield is just a five minute walk away providing you with plenty of other bars and restaurants. Moho is designed around a secure, private landscaped central courtyard overlooked by the apartment balconies and communal walkways. It's a tranquil city haven, which offers you the best of both worlds; close proximity to the city centre and everything it has to offer and the opportunity to enjoy a more relaxed pace of life in Castlefield, which has become one of the city centre's most soughtafter residential areas in recent years. Located only a 10 minute walk from both the Combrook and Castlefield-Metrolink stops and a short walk to Deansgate. Available now on a furnished basis. Contact VitalSpace Estate Agents for further information or to arrange an internal inspection.

Please note - the marketing images used are example images and not the images of this specific apartment.

## TERMS

All photographs are provided for guidance only. Redress scheme provided by: The Property Ombudsman Client Money Protection provided by: Propertymark – C0124317

EPC Grade:- C Council Tax Band - B Tenure – Leasehold