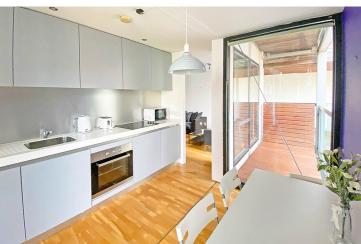

## **PROPERTY DETAILS**

\*\*AVAILABLE NOW\*\* - Moho is an Urban Splash development located in Castlefield, only a ten minute walk away from Deansgate. Positioned on the fourth floor, this spacious one bedroom apartment has been innovatively designed to utilise every inch of space. This attractive apartment comprises; entrance hallway with storage cupboard, sliding door to the three piece bathroom, living room which leads onto the a balcony, a separate kitchen with integrated appliances and a dining area, a good sized double bedroom with built-in wardrobes and shelving and access out onto a second balcony. Moho is located on Ellesmere Street which is home the Banyan Tree bar and restaurant, a convenience store and other small businesses. The Slate Wharf area of Castlefield is just a five minute walk away providing you with plenty of other bars and restaurants. Moho is designed around a secure, private landscaped central courtyard overlooked by the apartment balconies and communal walkways. It's a tranquil city haven, which offers you the best of both worlds; close proximity to the city centre and everything it has to offer and the opportunity to enjoy a more relaxed pace of life in Castlefield, which has become one of the city centre's most soughtafter residential areas in recent years. Located only a 10 minute walk from both the Combrook and Castlefield-Metrolink stops and a short walk to Deansgate. Available now on a furnished basis. Contact VitalSpace Estate Agents for further information or to arrange an internal inspection.

Please note - the marketing images used are example images and not the images of this specific apartment.