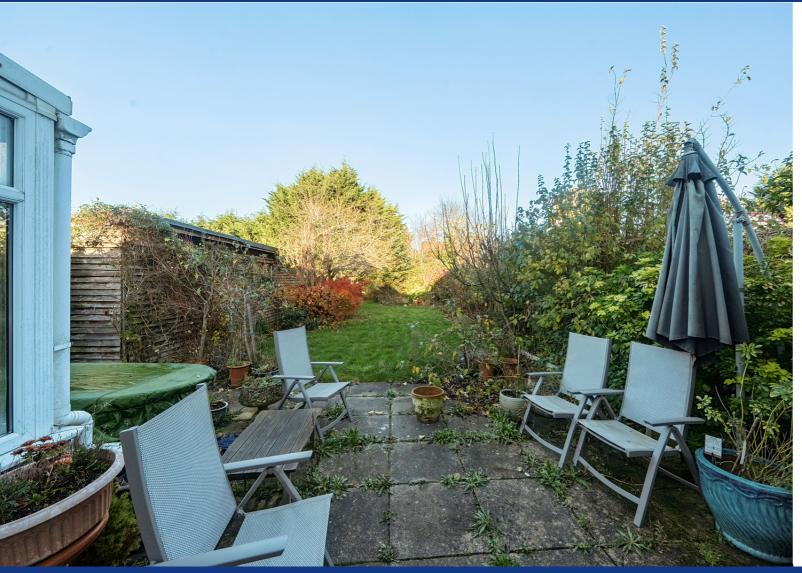

# 515 Reading Road, Winnersh, Wokingham, Berkshire. RG41 5HL.

£500,000 Freehold

Offered to the market with no onward chain complications, this deceptively spacious detached bungalow presents an incredible opportunity for extension and development. Positioned on a generous plot, the property boasts ample parking, a large rear garden offering privacy, a substantial outbuilding(in need of some refurbishment), and a pond area at the end of the garden. Conveniently located within walking distance of both Winnersh and Winnersh Triangle stations, the property also benefits from excellent road links to London via the M4, and to Reading and Wokingham via the A329(M). A large Sainsbury's supermarket is close by, as is the popular Dinton Pastures Country Park, with its scenic lake and family-friendly amenities. The accommodation comprises an entrance hall, three well-proportioned bedrooms, with the master featuring a hidden WC (cleverly hidden with access through the wardrobe), and a fourpiece family bathroom. There is a spacious reception room leading into a kitchen/dining area, a generously sized conservatory, and a separate utility room. While the property would benefit from some updating, it is move-in ready, allowing you to modernize and personalize at your own pace.

- · No onward chain complications
- Generous plot with ample parking and private rear garden
- Deceptively spacious detached bungalow with potential to extend
- Walking distance to Winnersh and Winnersh Triangle stations
- Excellent road links to London (M4) and Reading/Wokingham (A329M)
- Close to local amenities, including Sainsbury's and Dinton Pastures
- · Three well-sized bedrooms
- · Spacious reception room, kitchen/dining area, and conservatory
- Move-in ready with potential to update and personalize over time

#### Conservatory

4.72m x 2.62m (15' 6" x 8' 7")

**Utility Room** 

Outside

**Ample Driveway** 

Large Rear Garden