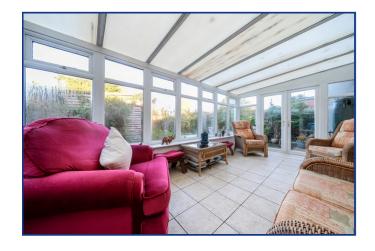

#### Conservatory

4.72m x 2.62m (15' 6" x 8' 7")

**Utility Room** 

Outside

**Ample Driveway** 

Large Rear Garden