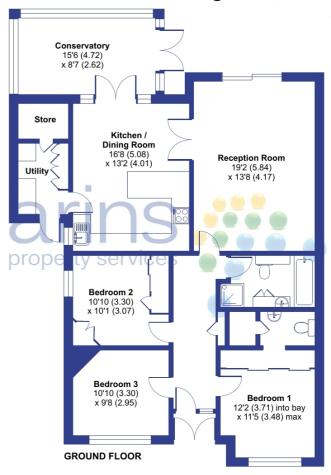

# Reading Road, Winnersh, Wokingham, RG41

Approximate Area = 1308 sq ft / 121.5 sq m
For identification only - Not to scale

Floor plan produced in accordance with RICS Property Measurement 2nd Edition, Incorporating International Property Measurement Standards (IPMS2 Residential). © ntchecom 2024. Produced for Ar GRP Ltd (Arins Property Services). REF: 1218128

## **Property Description**

**Ground Floor** 

**Entrance Hall** 

**Bedroom One** 

3.71m x 3.48m (12' 2" x 11' 5")

WC

**Bedroom Two** 

3.30m x 3.07m (10' 10" x 10' 1")

**Bedroom Three** 

3.30m x 2.95m (10' 10" x 9' 8")

**Bathroom** 

### **Reception Room**

5.84m x 4.17m (19' 2" x 13' 8")

### Kitchen/Dining Room

 $5.08m \times 4.01m (16' 8" \times 13' 2")$ 

#### Conservatory

4.72m x 2.62m (15' 6" x 8' 7")

**Utility Room** 

Outside

**Ample Driveway** 

Large Rear Garden