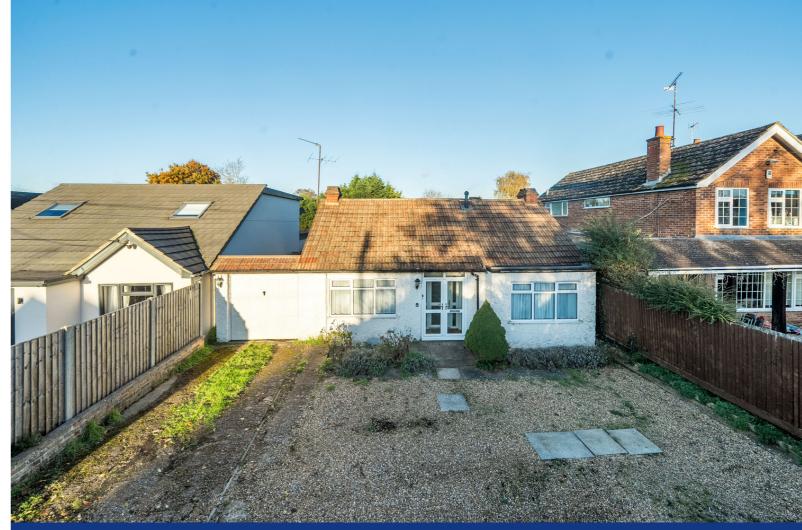

# 515 Reading Road, Winnersh, Wokingham, Berkshire. RG41 5HL.

£500,000 Freehold

Offered to the market with no onward chain complications, this deceptively spacious detached bungalow presents an incredible opportunity for extension and development. Positioned on a generous plot, the property boasts ample parking, a large rear garden offering privacy, a substantial outbuilding(in need of some refurbishment), and a pond area at the end of the garden. Conveniently located within walking distance of both Winnersh and Winnersh Triangle stations, the property also benefits from excellent road links to London via the M4, and to Reading and Wokingham via the A329(M). A large Sainsbury's supermarket is close by, as is the popular Dinton Pastures Country Park, with its scenic lake and family-friendly amenities. The accommodation comprises an entrance hall, three well-proportioned bedrooms, with the master featuring a hidden WC (cleverly hidden with access through the wardrobe), and a fourpiece family bathroom. There is a spacious reception room leading into a kitchen/dining area, a generously sized conservatory, and a separate utility room. While the property would benefit from some updating, it is move-in ready, allowing you to modernize and personalize at your own pace.

- · No onward chain complications
- Generous plot with ample parking and private rear garden
- Deceptively spacious detached bungalow with potential to extend
- Walking distance to Winnersh and Winnersh Triangle stations
- Excellent road links to London (M4) and Reading/Wokingham (A329M)
- Close to local amenities, including Sainsbury's and Dinton Pastures
- · Three well-sized bedrooms
- · Spacious reception room, kitchen/dining area, and conservatory
- Move-in ready with potential to update and personalize over time