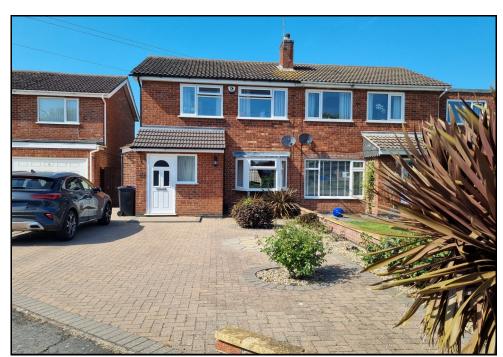

# 14 BRAMLEY ROAD MARKET DEEPING PE6 8JG OFFERS OVER £245,000

**FREEHOLD** 

Offered for sale with no chain, this well-kept three bedroom, semi-detached home has a small extension to the side to give a utility room and cloakroom and is approached via a block-paved driveway which provides parking for several vehicles. With open-plan living accommodation to the ground floor, this property is set in a superb location within easy access of Market Deeping town centre and local schools and viewing is highly advised. Call the Briggs Team to book your viewing today.

### **OUTSIDE**

Approached via a block-paved driveway, which provides parking for many vehicles, this property has side access that leads to a fully enclosed rear garden which is mainly laid to lawn with large patio area, paving, flower borders and timber shed.