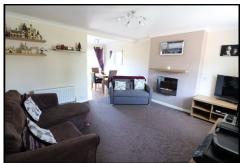

# **LOUNGE** 14'1 x 12'8 (4.29m x 3.86m)

With fireplace, radiator, window to front elevation and open access through to