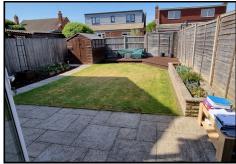

### **OUTSIDE**

Approached via a block-paved driveway, which provides parking for many vehicles, this property has side access that leads to a fully enclosed rear garden which is mainly laid to lawn with large patio area, paving, flower borders and timber shed.