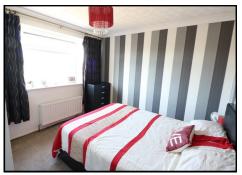

### **LANDING**

**BEDROOM ONE** 10'8 x 10'2 (3.25m x 3.10m)

With free-standing wardrobe, radiator and window to rear elevation.

**BEDROOM TWO** 10'5 x 7'3 (3.18m x 2.21m)

With free-standing wardrobe, radiator and window to front elevation.