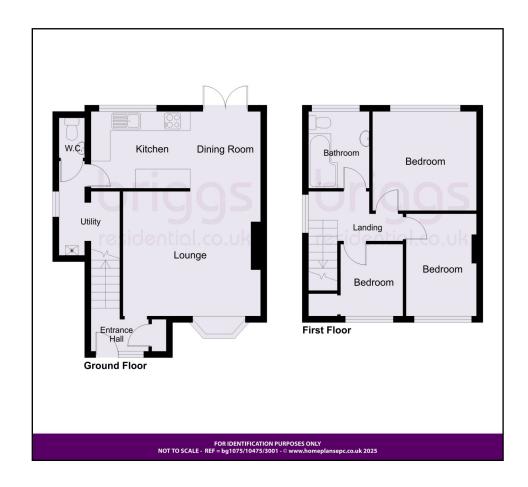

#### **HALLWAY**

With radiator and stairs leading to first floor.

# **LOUNGE** 14'1 x 12'8 (4.29m x 3.86m)

With fireplace, radiator, window to front elevation and open access through to

# **KITCHEN/DINING ROOM** 17'4 x 8' (5.28m x 2.44m)

With a range of ample wall and base units with built-in oven with gas hob and extractor above, fridge space, work surface, wall tiling, sink unit, window to rear elevation, dining area, French doors opening onto rear garden and door to

## **UTILITY ROOM** 9'8 x 6'2 (2.95m x 1.88m)

With plumbing for washing machine, central heating boiler, radiator, window to side elevation and door to

#### **CLOAKROOM**

Comprising low flush WC and wash-hand basin.

### **LANDING**

**BEDROOM ONE** 10'8 x 10'2 (3.25m x 3.10m)

With free-standing wardrobe, radiator and window to rear elevation.

**BEDROOM TWO** 10'5 x 7'3 (3.18m x 2.21m)

With free-standing wardrobe, radiator and window to front elevation.

**BEDROOM THREE** 7'3 x 6'8 (2.21m x 2.03m)

With built-in storage cupboard, radiator and window to front elevation.

#### **BATHROOM**

A modern suite comprising panelled bath with shower screen and shower above, wash-hand basin, low flush WC, radiator and window to rear elevation.