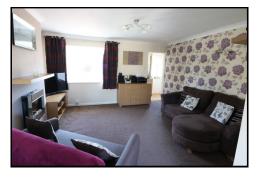

# **LOUNGE** 14'1 x 12'8 (4.29m x 3.86m)

With fireplace, radiator, window to front elevation and open access through to