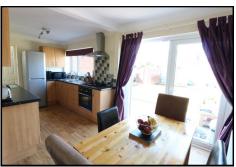

# **KITCHEN/DINING ROOM** 17'4 x 8' (5.28m x 2.44m)

With a range of ample wall and base units with built-in oven with gas hob and extractor above, fridge space, work surface, wall tiling, sink unit, window to rear elevation, dining area, French doors opening onto rear garden and door to