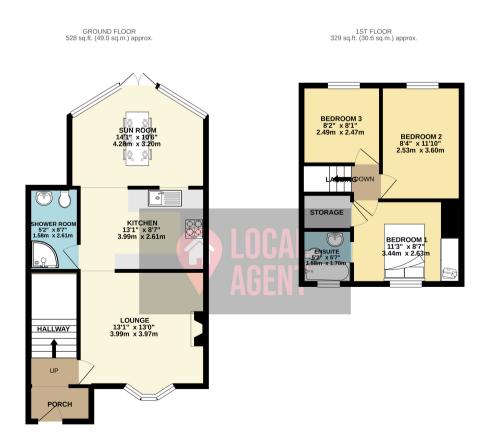

This stunning property has been re-rendered outside with a contemporary white clour which is very striking against the grey double glazed windows and front door. The property comprises of a good size porch which benefits from handy storage cupboards and cubby holes. To the rear of this is a beautifully decorated lounge that has a log burner and built in TV enclosure and cupboard to hide satellite receivers and wires. To the rear of this is gorgeous fitted kitchen with appliances, to the side of this is a shower room and to the rear there is a very bright sunroom which is an ideal place to have your evening meal. Upstairs there are three bedrooms and off of the main bedroom there is an en-suite bathroom. Outside to the rear there is a low maintenance garden with decking and to the front there is a block paved driveway.