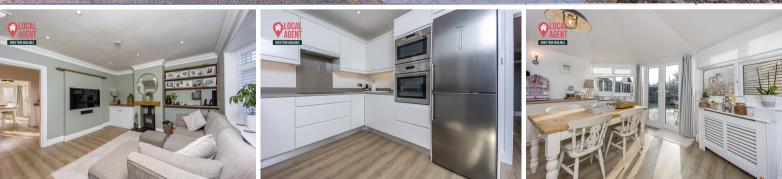

This stunning property has been re-rendered outside with a contemporary white clour which is very striking against the grey double glazed windows and front door. The property comprises of a good size porch which benefits from handy storage cupboards and cubby holes. To the rear of this is a beautifully decorated lounge that has a log burner and built in TV enclosure and cupboard to hide satellite receivers and wires. To the rear of this is gorgeous fitted kitchen with appliances, to the side of this is a shower room and to the rear there is a very bright sunroom which is an ideal place to have your evening meal. Upstairs there are three bedrooms and off of the main bedroom there is an en-suite bathroom. Outside to the rear there is a low maintenance garden with decking and to the front there is a block paved driveway.