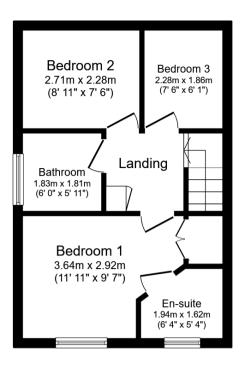

The council tax band is B.

This is a leasehold property with 999 years on the lease from 2016; the ground rent is £119.90pa and the service charge is £150pa.

The interior of this beautifully presented property comprises a spacious living room, w/c and fitted kitchen diner on the ground floor. The first floor consists of 3 bedrooms, 1 en-suite and the family bathroom. The exterior boasts a private rear garden, perfect for enjoying the summer months.

## **Ground Floor**

Floor area 35.8 m<sup>2</sup> (385 sq.ft.)

First Floor

Floor area 33.0 m<sup>2</sup> (355 sq.ft.)

TOTAL: 68.8 m<sup>2</sup> (740 sq.ft.)

This floor plan is for illustrative purposes only. It is not drawn to scale. Any measurements, floor areas (including any total floor area), openings and orientations are approximate. No details are guaranteed, they cannot be relied upon for any purpose and do not form any part of any agreement. No liability is taken for any error, omission or misstatement. A party must rely upon its own inspection(s). Powered by www.Propertybox.io