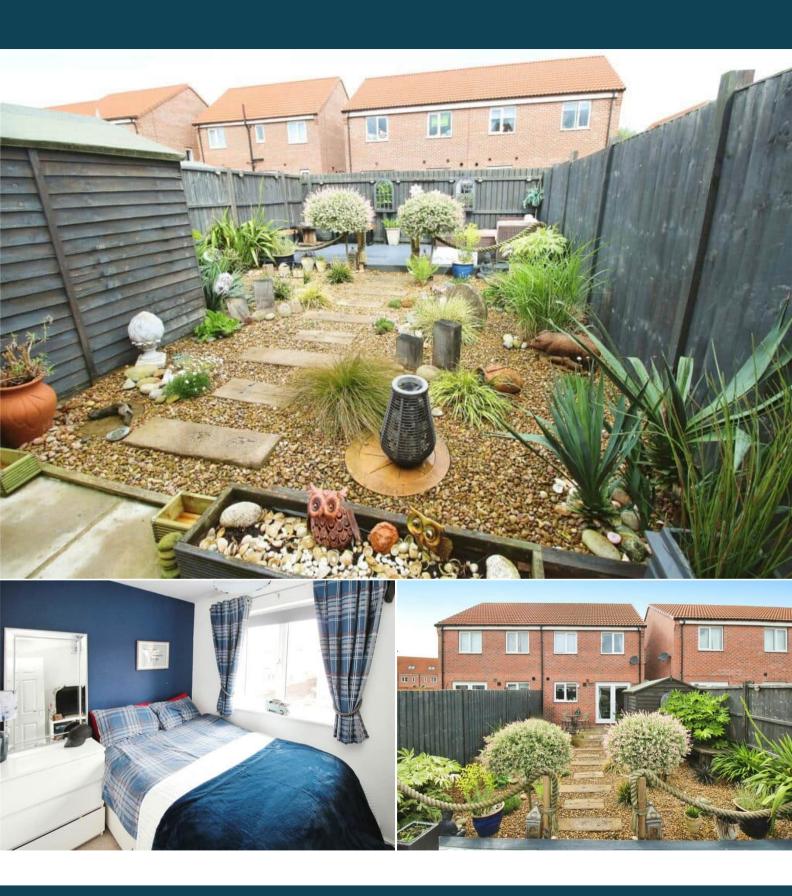

The council tax band is B.

This is a leasehold property with 999 years on the lease from 2016; the ground rent is £119.90pa and the service charge is £150pa.

The interior of this beautifully presented property comprises a spacious living room, w/c and fitted kitchen diner on the ground floor. The first floor consists of 3 bedrooms, 1 en-suite and the family bathroom. The exterior boasts a private rear garden, perfect for enjoying the summer months.

Located in the popular city of Doncaster, the property is close to a range of amenities, including shops, supermarkets, restaurants and pubs. Excellent transport connections can be found from the A19, A638 and many local bus routes.