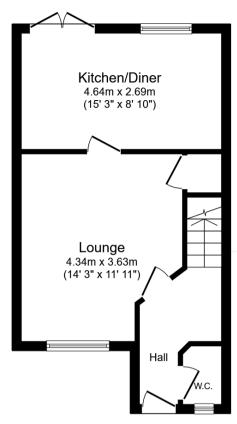

## **Ground Floor**

Floor area 35.8 m<sup>2</sup> (385 sq.ft.)

First Floor

Floor area 33.0 m<sup>2</sup> (355 sq.ft.)

TOTAL: 68.8 m<sup>2</sup> (740 sq.ft.)

This floor plan is for illustrative purposes only. It is not drawn to scale. Any measurements, floor areas (including any total floor area), openings and orientations are approximate. No details are guaranteed, they cannot be relied upon for any purpose and do not form any part of any agreement. No liability is taken for any error, omission or misstatement. A party must rely upon its own inspection(s). Powered by www.Propertybox.io