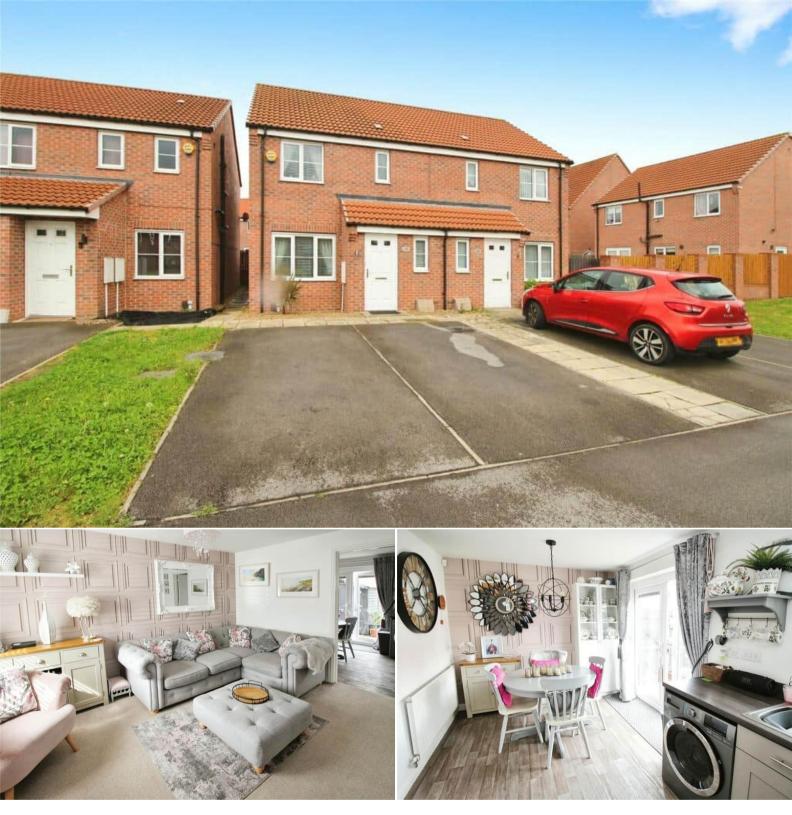

## Dominion Road Doncaster

Bettermove are proud to present this 3 bedroom semi-detached house in Doncaster.

The property benefits from double glazing, gas central heating throughout and has off street parking available.

The council tax band is B.

This is a leasehold property with 999 years on the lease from 2016; the ground rent is £119.90pa and the service charge is £150pa.

The interior of this beautifully presented property comprises a spacious living room, w/c and fitted kitchen diner on the ground floor. The first floor consists of 3 bedrooms, 1 en-suite and the family bathroom. The exterior boasts a private rear garden, perfect for enjoying the summer months.

Located in the popular city of Doncaster, the property is close to a range of amenities, including shops, supermarkets, restaurants and pubs. Excellent transport connections can be found from the A19, A638 and many local bus routes.