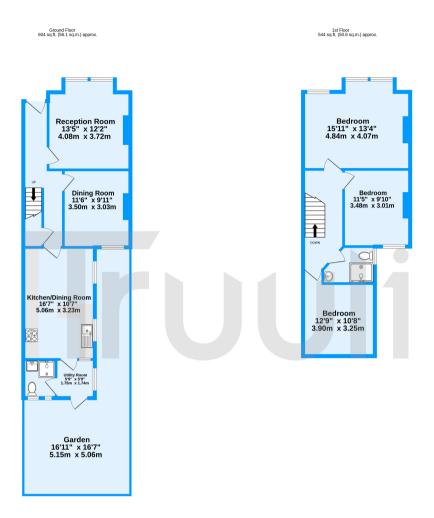

Gloucester Road, Croydon, CR0

TOTAL FLOOR AREA: 1148 sq.ft. (106.7 sq.m.) approx.
Measurements are approximate. Not to scale. Illustrative purposes only
Made with Metopot ©2020.