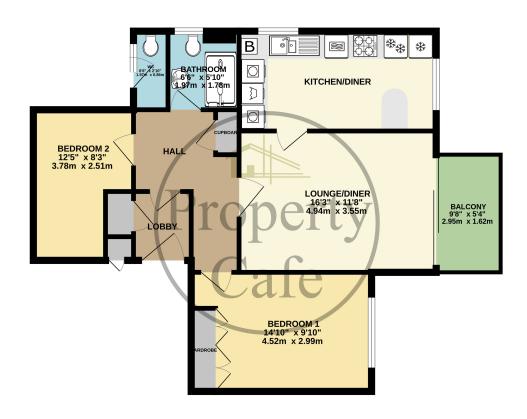

1 Dennis Morgan Court, Bolebrooke Road, Bexhill-on-Sea, East Sussex, TN40 1ER

£234,950

- A Two Bed Ground Floor Purpose Built Apartment
- Close To Town Centre, Seafront & Station
- Bright & Spacious South Facing Lounge
- South Facing Balcony With Sea Glimpse
- Modern Fitted Kitchen-Diner
- Modern Shower Room & Sep W.C
- Master Bedroom With Built In Wardrobes
- Good Size Guest Bedroom
- Inner Lobby & Well Presented Hall
- Covered Allocated Parking Space
- Central Heated & D.Glazed
- Small Communal Garden Area
- Long Lease & Low Outgoings
- Short Walk To The Town Centre
- Sought After & Peaceful Location
- A RTM Building (Residents Managed Building)
- Offered For Sale With No Chain

**GROUND FLOOR** 735 sq.ft. (68.3 sq.m.) approx.