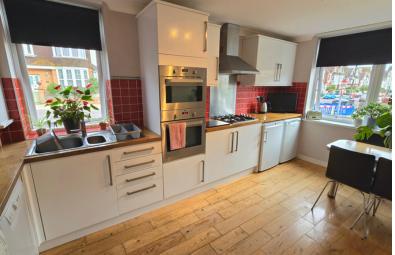

1 Dennis Morgan Court, Bolebrooke Road, Bexhill-on-Sea, East Sussex, TN40 1ER

£234,950

- A Two Bed Ground Floor Purpose Built Apartment
- Close To Town Centre, Seafront & Station
- Bright & Spacious South Facing Lounge
- South Facing Balcony With Sea Glimpse
- Modern Fitted Kitchen-Diner
- Modern Shower Room & Sep W.C
- Master Bedroom With Built In Wardrobes
- Good Size Guest Bedroom
- Inner Lobby & Well Presented Hall
- Covered Allocated Parking Space
- Central Heated & D.Glazed
- Small Communal Garden Area
- Long Lease & Low Outgoings
- Short Walk To The Town Centre
- Sought After & Peaceful Location
- A RTM Building (Residents Managed Building)
- Offered For Sale With No Chain