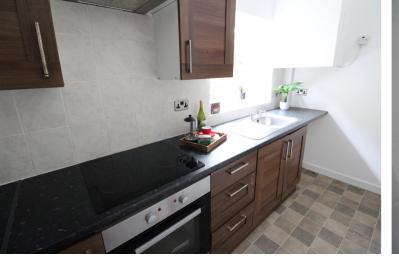

## **FULL DESCRIPTION**

A two bedroom first floor apartment situated on the famous cobbled main street in the sought after historic village of Haworth with excellent access to attractions including the Bronte Parsonage Museum, the Keighley and Worth Valley Steam Railway, and the local park. The property has pleasant woodland outlook to the rear and the accommodation comprises of a communal entrance, entrance hall, spacious lounge with windows to two aspects, kitchen with base and wall mounted units, integrated oven, hob and extractor fan, window to the side. There are two double bedrooms, and the bathroom which has a three piece suite comprising of a bath with shower over, WC, wash hand basin. Offered for sale with no onward chain, EPC Rating E.