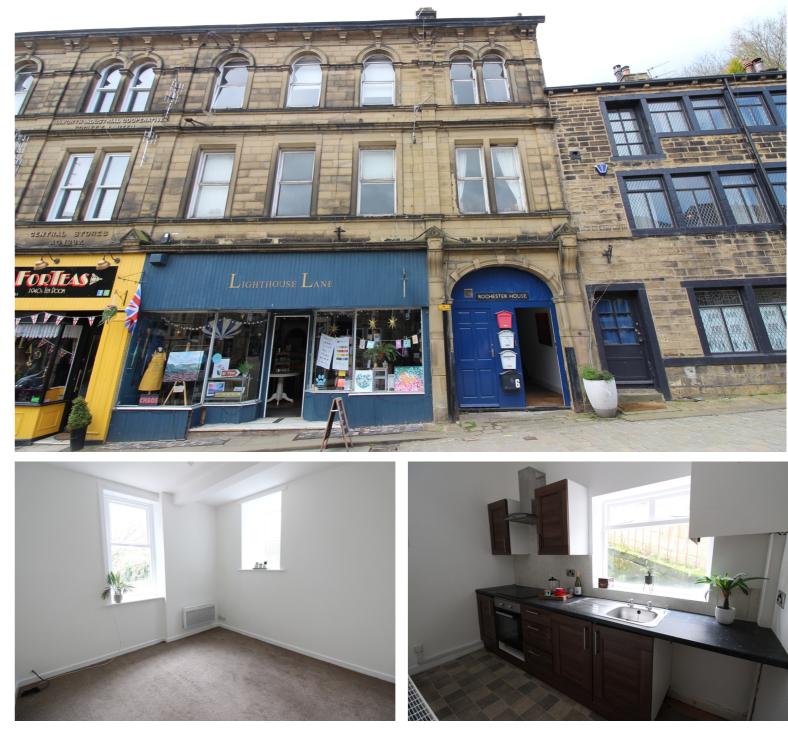

## **SUMMARY**

\*\*A 2 DOUBLE BEDROOM FIRST FLOOR APARTMENT SITUATED ON THE FAMOUS COBBLED MAIN STREET IN HAWORTH !!\*\* Communal entrance, accommodation comprises entrance hall, lounge, kitchen, two double bedrooms & bathroom, excellent access to village amenities and attractions and the local park - OFFERED FOR SALE WITH NO ONWARD CHAIN!! EPC Rating E.

## **FULL DESCRIPTION**

A two bedroom first floor apartment situated on the famous cobbled main street in the sought after historic village of Haworth with excellent access to attractions including the Bronte Parsonage Museum, the Keighley and Worth Valley Steam Railway, and the local park. The property has pleasant woodland outlook to the rear and the accommodation comprises of a communal entrance, entrance hall, spacious lounge with windows to two aspects, kitchen with base and wall mounted units, integrated oven, hob and extractor fan, window to the side. There are two double bedrooms, and the bathroom which has a three piece suite comprising of a bath with shower over, WC, wash hand basin. Offered for sale with no onward chain, EPC Rating E.