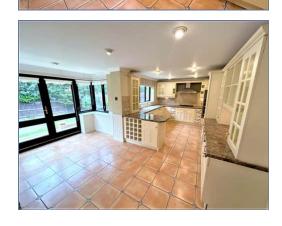

Upon entering this delightful home, you'll be greeted by a light-filled, spacious interior that flows seamlessly from room to room. The heart of the home is the open-plan kitchen and dining area, perfect for family gatherings and entertaining. The kitchen is well-appointed with modern appliances, sleek cabinetry, and ample counter space.