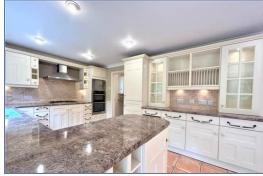

Upon entering this delightful home, you'll be greeted by a light-filled, spacious interior that flows seamlessly from room to room. The heart of the home is the open-plan kitchen and dining area, perfect for family gatherings and entertaining. The kitchen is well-appointed with modern appliances, sleek cabinetry, and ample counter space.