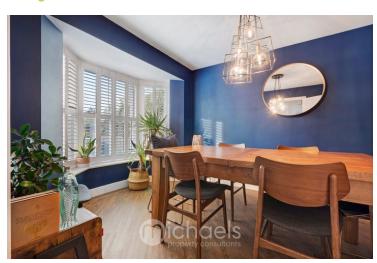

#### **Dining Room**

Double glazed bay window to front with fitted window shutter, Karndean flooring, underfloor heating.