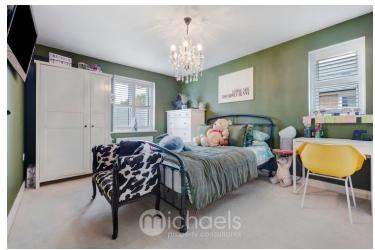

#### **Primary Bedroom**

Double glazed window to rear with fitted window shutter, radiator, built-in wardrobe, door to;

#### **Bedroom**

Double glazed windows to front & side with fitted shutters, radiator, door to;

#### **Bedroom**

Double glazed window to front with fitted shutters, radiator, built-in wardrobe.