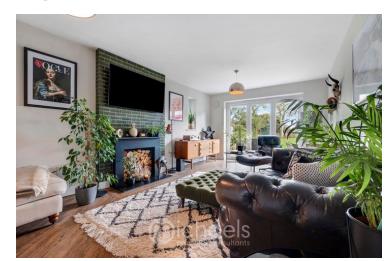

#### **Living Room**

Two double glazed bay windows to side, double glazed Bi-fold doors to the rear, Karndean flooring, underfloor heating, fireplace with ornate surround & tiled chimney breast, television & telephone point.