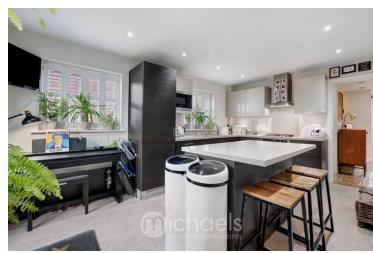

#### **Kitchen**

Double glazed window to side, double glazed French doors to rear, underfloor heating, tiled floor, matching wall & base units with worktops over, centre island with wine cooler & worktops over, inset

### Property Details.

sink with side drainer unit, integrated oven & hob with extractor over, integrated fridge/freezer, dishwasher, microwave.