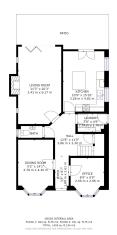

to front with fitted shutters, radiator, built-in wardrobe.

#### **Bathroom**

Obscure double glazed window to side, heated chrome towel rail, luxury vinyl tiled floor, WC, hand wash basin, panelled bath, part tiled walls, extractor fan.

#### Rear Garden



The South facing rear garden commences with a paved patio area with the remainder of the garden laid to lawn, mature trees & shrubs, side access via a wooden gate, enclosed by panelled fencing, outside tap & lighting, door to garage.

#### Garage

There is a single garage with up & over door, eves storage.

#### **Driveway**

There is a driveway to front of the property that provides off road parking for 3 vehicles, there is also additional parking to side of the dwelling for multiple vehicles.

## Property Details.

#### Floorplans





#### Location



We have not carried out a structural survey and the services, appliances and specific fittings have not been tested. All photographs, measurements, floor plans and distances referred to are given as a guide only and should not be relied upon for the purchase of carpets or any other fixtures or fittings. Gardens, roof terraces, balconies and communal gardens as well as tenure and lease details cannot have their accuracy guaranteed for intending purchasers. Lease details, service ground rent (where applicable) are given as a guide only and should be checked and confirmed by your solicitor prior to exchange of contracts.



www.michaelsproperty.co.uk