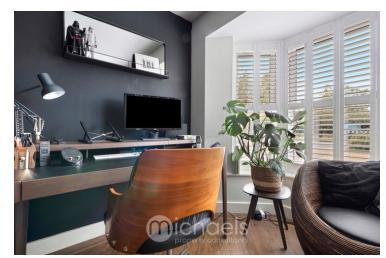

#### Office

Double glazed bay window to front with fitted shutters, Karndean flooring, underfloor heating, internet connection.