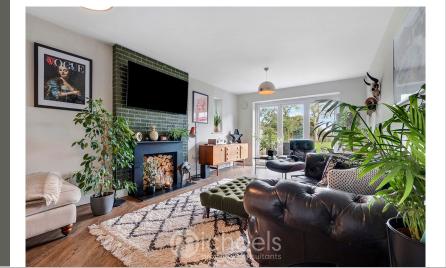

#### **Living Room**

Two double glazed bay windows to side, double glazed Bi-fold doors to the rear, Karndean flooring, underfloor heating, fireplace with ornate surround & tiled chimney breast, television & telephone point.