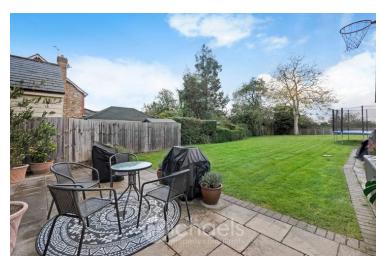

#### Rear Garden

The South facing rear garden commences with a paved patio area with the remainder of the garden laid to lawn, mature trees & shrubs, side access via a wooden gate, enclosed by panelled fencing, outside tap & lighting, door to garage.