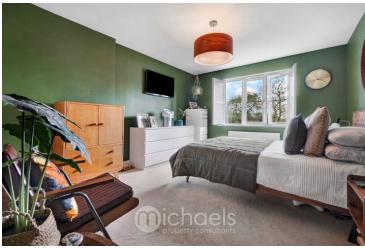

#### **Primary Bedroom**

Double glazed window to rear with fitted window shutter, radiator, built-in wardrobe, door to;