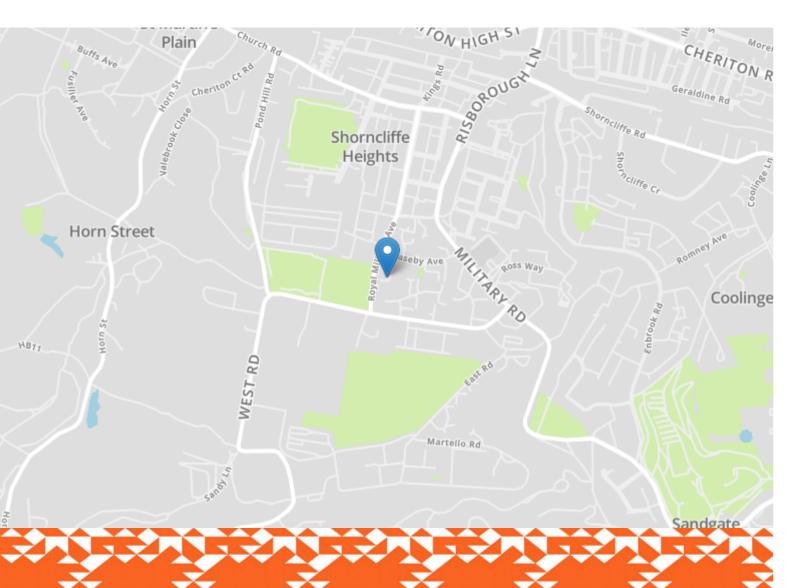

# 7 Fairfax Close

Folkestone CT20 3SL

# £400,000 FREEHOLD

FOR SALE WITH BURNAP + ABEL... Burnap + Abel are delighted to offer this four bedroom detached house situated in the popular residential location of Fairfax Close, Cheriton. Located within walking distance of Seabrook Beach and also Folkestone West Train Station, this property is the ideal family home. The accommodation comprises lounge/diner, kitchen, ground floor W.C, four bedrooms and family bathroom. Additional benefits include a garage, off road parking, low maintenance rear garden and no onward chain. For your chance to view call sole agent Burnap + Abel now on 01303 258590.