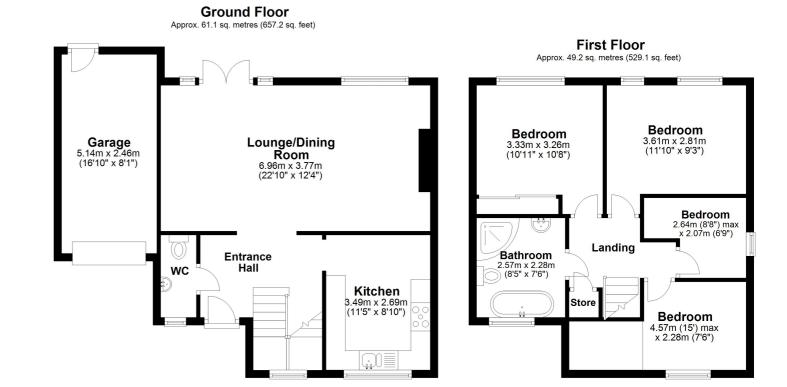

# **Entrance Hall**

# Lounge/Dining Room

22' 10" x 12' 4" (6.96m x 3.76m)

#### Kitchen

11'5" x 8' 10" (3.48m x 2.69m)

W.C

# First Floor Landing

# **Bedroom One**

10' 11" x 10' 8" (3.33m x 3.25m)

#### **Bedroom Two**

11' 10" x 9' 3" (3.61m x 2.82m)

# **Bedroom Three**

15' 0" x 7' 6" (4.57m x 2.29m)

# **Bedroom Four**

8' 8" x 6' 9" (2.64m x 2.06m)

# **Bathroom**

8' 5" x 7' 6" (2.57m x 2.29m)

# Off Road Parking

# Garage

16' 10" x 8' 1" (5.13m x 2.46m)

# Rear Garden

Total area: approx. 110.2 sq. metres (1186.3 sq. feet)

Whilst every attempt has been made to ensure the accuracy of the floor plan contained her, measurements of doors, windows, rooms and any other items are approximate and no responsibility is taken for any error, omission or mis-statement. This plan is for illustrative purposes only and should be used as such by any prospective purchaser.

Plan produced using PlanUp.