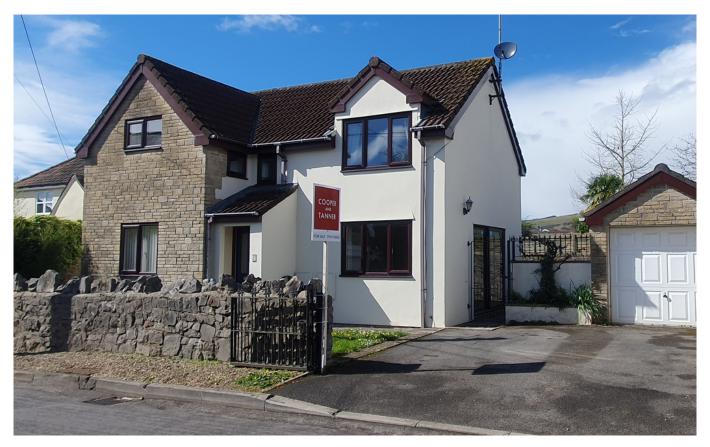

# **Barrows Road**

Cheddar, BS27 3AY

# £360,000 Freehold

Offered to the market with no onward chain, is this well proportioned three bedroom property, located in a desirable road in Cheddar. The property benefits from three bedrooms, family bathroom, shower room, courtyard garden, garage and ample living space.

# £360,000 Freehold

Offered to the market with no onward chain, is this well proportioned three bedroom property, located in a desirable road in Cheddar. The property benefits from three bedrooms, family bathroom and shower room, courtyard garden, garage and ample living space. Entering the property into the hallway you have access into the living room and the kitchen, with stairs leading to the first floor. The living room is a large front and side aspect room with sliding doors opening to the courtyard and a large front aspect window. The Kitchen is a light and airy dual aspect room with space for white appliances, dining room table and a dresser. The kitchen is fitted with a selection of wall and base units. There is a rear utility room with space for appliances and access from the utility to the rear courtyard. The ground floor is completed with a rear aspect shower room which is fitted with a corner shower, WC, basin and has access into a large under stair cupboard.

The front of the property benefits from a driveway which provides off street parking for a couple of vehicles and access into the garage through an up and over door which has previously been used as a home office and benefits from lighting and power. The front garden is laid to lawn and is enclosed by stone walling with an electric charging point. The rear garden is enclosed by walling and is laid to patio slabs and is a perfect space to entertain or for al fresco dining.