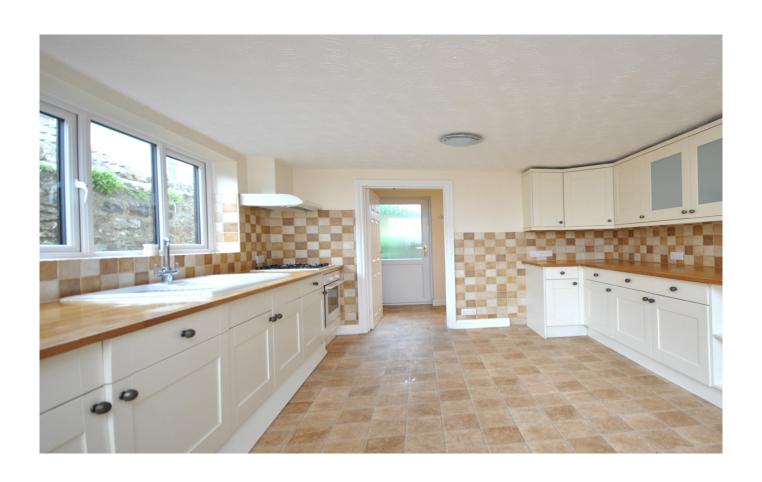

# £360,000 Freehold

Offered to the market with no onward chain, is this well proportioned three bedroom property, located in a desirable road in Cheddar. The property benefits from three bedrooms, family bathroom and shower room, courtyard garden, garage and ample living space. Entering the property into the hallway you have access into the living room and the kitchen, with stairs leading to the first floor. The living room is a large front and side aspect room with sliding doors opening to the courtyard and a large front aspect window. The Kitchen is a light and airy dual aspect room with space for white appliances, dining room table and a dresser. The kitchen is fitted with a selection of wall and base units. There is a rear utility room with space for appliances and access from the utility to the rear courtyard. The ground floor is completed with a rear aspect shower room which is fitted with a corner shower, WC, basin and has access into a large under stair cupboard.