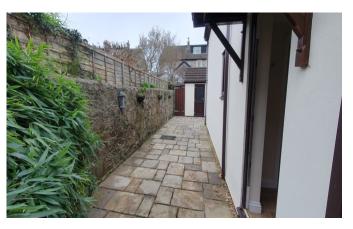

The front of the property benefits from a driveway which provides off street parking for a couple of vehicles and access into the garage through an up and over door which has previously been used as a home office and benefits from lighting and power. The front garden is laid to lawn and is enclosed by stone walling with an electric charging point. The rear garden is enclosed by walling and is laid to patio slabs and is a perfect space to entertain or for al fresco dining.