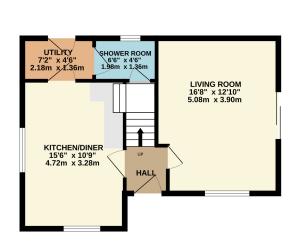

# GROUND FLOOR

## 1ST FLOOR

White very attempt has been made to ensure the ecuracy of the floorplan contained their, measurements of doors, windown, rooms and any other times are approximate and on responsibility at leave for any enryor, omission or mis-statement. This plan is for illustrative purposes only and should be used as such by any prospective purchaser. The splan is for illustrative purpose only and should be used as such by any prospective purchaser. The scheduling of the properties of the properties of the such as to their operability or efficiency can be given. Made with Meropic ©202 is