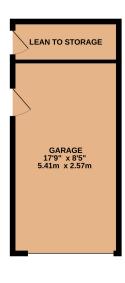

The front of the property benefits from a driveway which provides off street parking for a couple of vehicles and access into the garage through an up and over door which has previously been used as a home office and benefits from lighting and power. The front garden is laid to lawn and is enclosed by stone walling with an electric charging point. The rear garden is enclosed by walling and is laid to patio slabs and is a perfect space to entertain or for al fresco dining.

# GROUND FLOOR