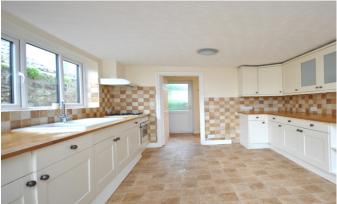

# £360,000 Freehold

Offered to the market with no onward chain, is this well proportioned three bedroom property, located in a desirable road in Cheddar. The property benefits from three bedrooms, family bathroom and shower room, courtyard garden, garage and ample living space. Entering the property into the hallway you have access into the living room and the kitchen, with stairs leading to the first floor. The living room is a large front and side aspect room with sliding doors opening to the courtyard and a large front aspect window. The Kitchen is a light and airy dual aspect room with space for white appliances, dining room table and a dresser. The kitchen is fitted with a selection of wall and base units. There is a rear utility room with space for appliances and access from the utility to the rear courtyard. The ground floor is completed with a rear aspect shower room which is fitted with a corner shower, WC, basin and has access into a large under stair cupboard.