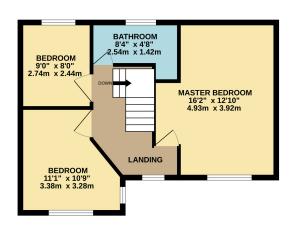

The first floor houses the bedrooms and the family bathroom. The master bedroom is a large front aspect bedroom and there is a further double bedroom which benefits from a side and a front window. There is a third bedroom at the rear and a family bathroom which benefits from a panelled bath, WC and a basin. The three bedrooms all benefits from being able to see the Mendip hills.

## 1ST FLOOR

White very attempt has been made to ensure the ecuracy of the floorplan contained their, measurements of doors, windown, rooms and any other times are approximate and on responsibility at leave for any enryor, omission or mis-statement. This plan is for illustrative purposes only and should be used as such by any prospective purchaser. The splan is for illustrative purpose only and should be used as such by any prospective purchaser. The scheduling of the properties of the properties of the such as to their operability or efficiency can be given. Made with Meropic ©202 is