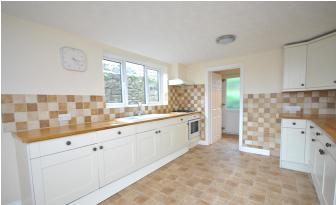

# £360,000 Freehold

Offered to the market with no onward chain, is this well proportioned three bedroom property, located in a desirable road in Cheddar. The property benefits from three bedrooms, family bathroom and shower room, courtyard garden, garage and ample living space. Entering the property into the hallway you have access into the living room and the kitchen, with stairs leading to the first floor. The living room is a large front and side aspect room with sliding doors opening to the courtyard and a large front aspect window. The Kitchen is a light and airy dual aspect room with space for white appliances, dining room table and a dresser. The kitchen is fitted with a selection of wall and base units. There is a rear utility room with space for appliances and access from the utility to the rear courtyard. The ground floor is completed with a rear aspect shower room which is fitted with a corner shower, WC, basin and has access into a large under stair cupboard.