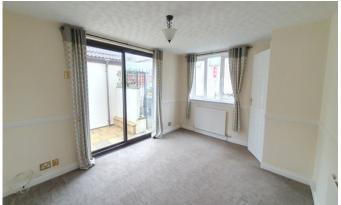

# £360,000 Freehold

Offered to the market with no onward chain, is this well proportioned three bedroom property, located in a desirable road in Cheddar. The property benefits from three bedrooms, family bathroom and shower room, courtyard garden, garage and ample living space. Entering the property into the hallway you have access into the living room and the kitchen, with stairs leading to the first floor. The living room is a large front and side aspect room with sliding doors opening to the courtyard and a large front aspect window. The Kitchen is a light and airy dual aspect room with space for white appliances, dining room table and a dresser. The kitchen is fitted with a selection of wall and base units. There is a rear utility room with space for appliances and access from the utility to the rear courtyard. The ground floor is completed with a rear aspect shower room which is fitted with a corner shower, WC, basin and has access into a large under stair cupboard.