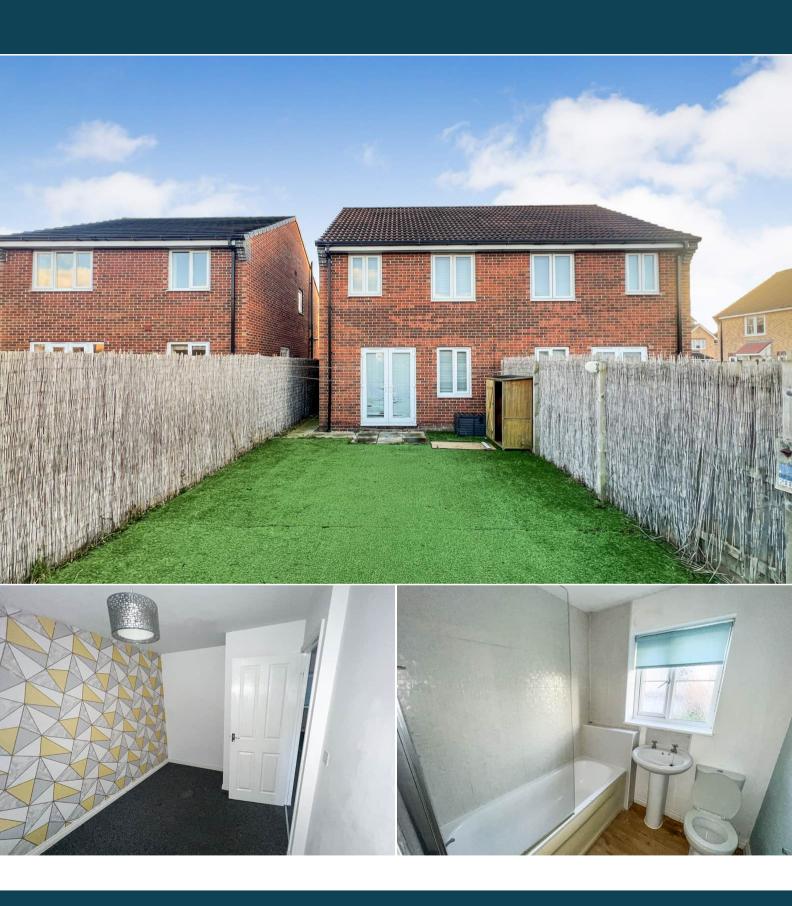

The interior of this well presented property comprises a spacious living room, dining room, the fitted kitchen and convenient WC on the ground floor. The first floor consists of 3 bedrooms and the family bathroom. The exterior boasts a private rear garden, perfect for enjoying the summer months.