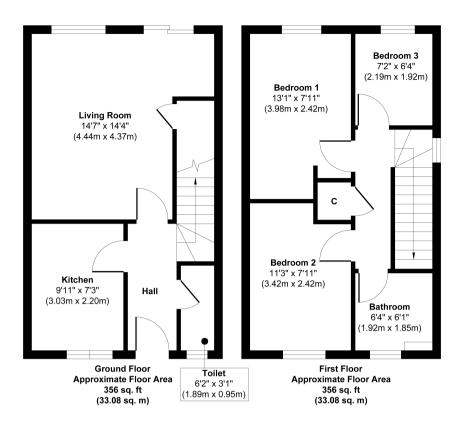

## Approx. Gross Internal Floor Area 712 sq. ft / 66.16 sq. m

Whilst every attempt has been made to ensure the accuracy of the floor plan contained here, measurements of doors, windows, rooms and any other items are approximate and no responsibility is taken for any error, omission, or mis-statement. The measurements should not be relied upon for valuation, transaction and/of funding purposes. This plan is for illustrative purposes only and should be used as such by any prospective purchaser or tenant.