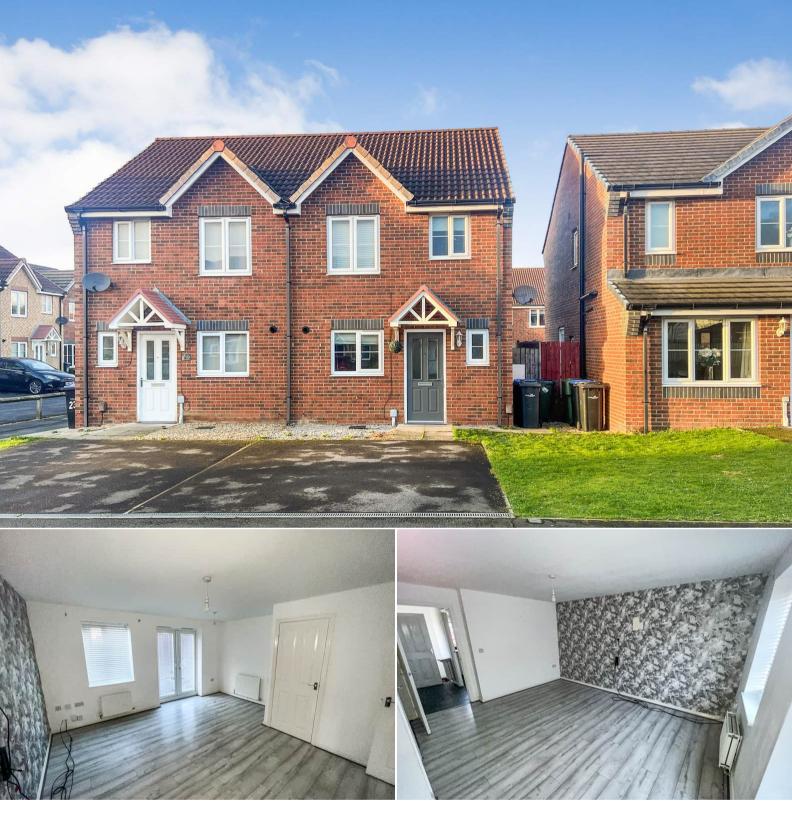

## Blenheim Road South Middlesbrough

Bettermove are proud to present this 3 bedroom semi-detached house in Middlesbrough available with no forward chain.

The property benefits from double glazing, gas central heating throughout and has off street parking available via the driveway. The council tax band is B.

The interior of this well presented property comprises a spacious living room, dining room, the fitted kitchen and convenient WC on the ground floor. The first floor consists of 3 bedrooms and the family bathroom. The exterior boasts a private rear garden, perfect for enjoying the summer months.

Located in the popular town of Middlesbrough, the property is close to a range of amenities, including shops, supermarkets, restaurants and pubs. Excellent transport connections can be found from Middlesbrough and James Cook Train Stations, the A1(M) and many local bus routes.