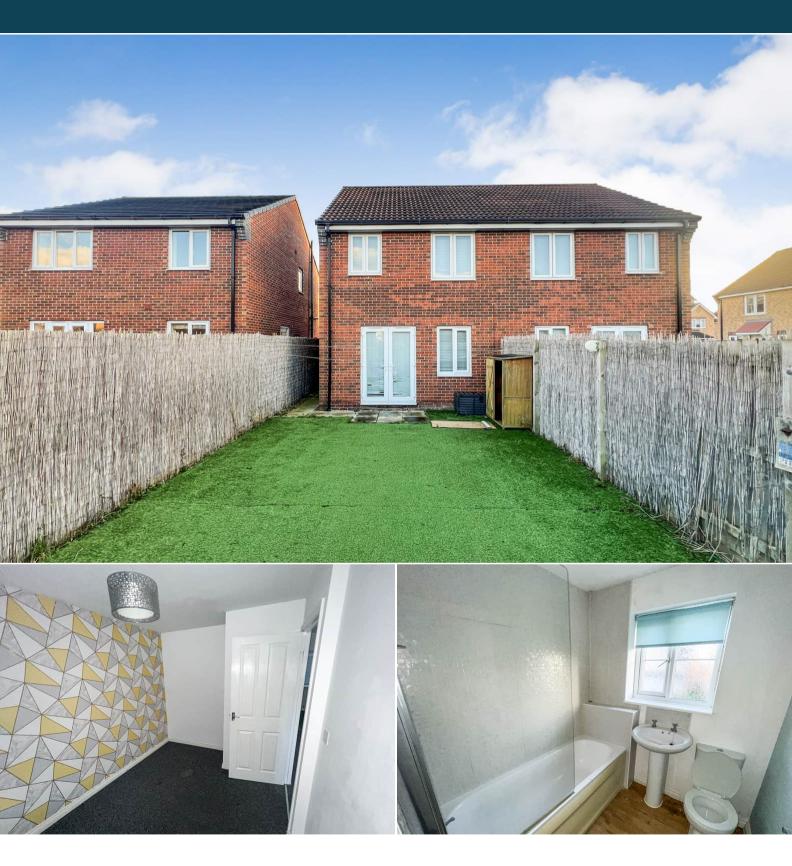

The interior of this well presented property comprises a spacious living room, dining room, the fitted kitchen and convenient WC on the ground floor. The first floor consists of 3 bedrooms and the family bathroom. The exterior boasts a private rear garden, perfect for enjoying the summer months.