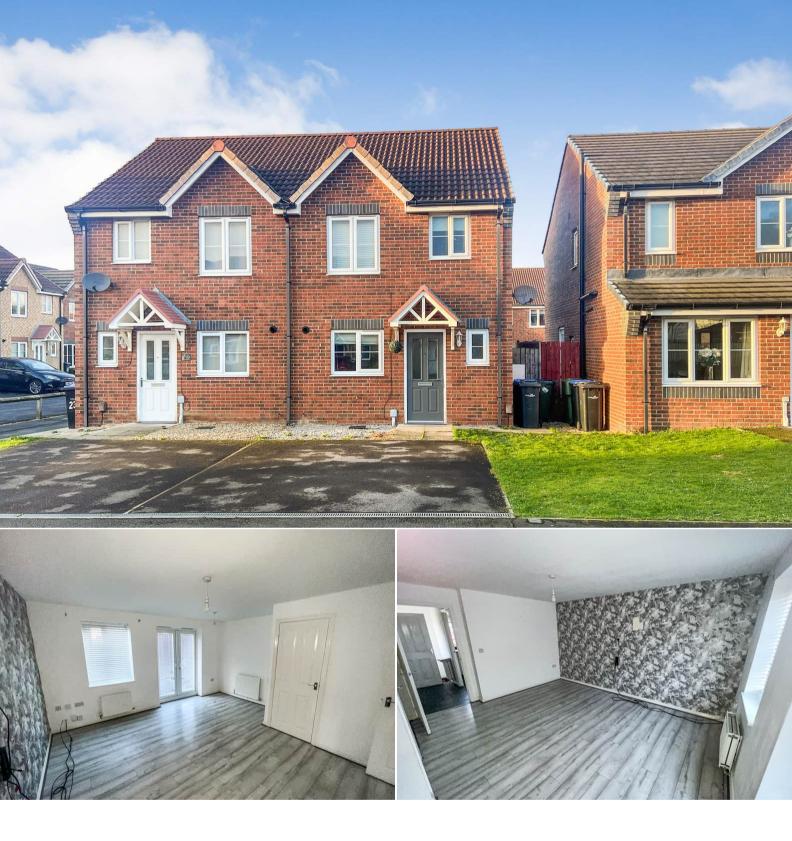

## Blenheim Road South Middlesbrough

Bettermove are proud to present this 3 bedroom semi-detached house in Middlesbrough available with no forward chain.

The property benefits from double glazing, gas central heating throughout and has off street parking available via the driveway. The council tax band is B.

The interior of this well presented property comprises a spacious living room, dining room, the fitted kitchen and convenient WC on the ground floor. The first floor consists of 3 bedrooms and the family bathroom. The exterior boasts a private rear garden, perfect for enjoying the summer months.

Located in the popular town of Middlesbrough, the property is close to a range of amenities, including shops, supermarkets, restaurants and pubs. Excellent transport connections can be found from Middlesbrough and James Cook Train Stations, the A1(M) and many local bus routes.