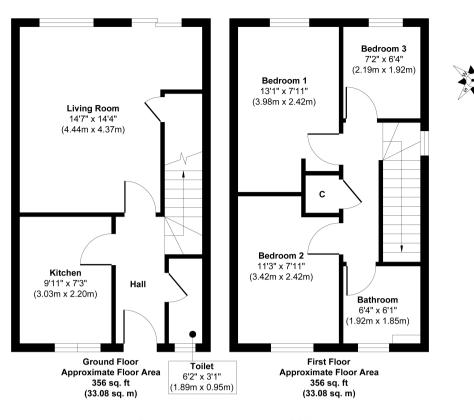

Approx. Gross Internal Floor Area 712 sq. ft / 66.16 sq. m

Whilst every attempt has been made to ensure the accuracy of the floor plan contained here, measurements of doors, windows, rooms and any other items are approximate and no responsibility is taken for any error, omission, or mis-statement. The measurements should not be relied upon for valuation, transaction and/or funding purposes. This plan is for illustrative purposes only and should be used as such by any prospective purchaser or tenant.