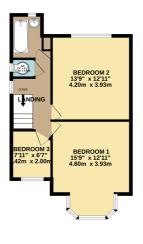

This spacious home is in need of updating and modernisation but offers prospective buyers the opportunity to create a fantastic family home in one of Rugby's most sought after areas. In brief the accommodation to the ground floor comprises: entrance hallway, generous lounge with feature bay window and french doors through to a well proportioned dining room which boasts sliding patio doors onto the garden. Completing the ground floor is an extended galley kitchen which has been refitted with cream shaker style units. To the first floor there are two generous double bedrooms, a single bedroom and bathroom with adjoining W.C. The property further benefits from gas central heating and double glazing throughout.

GROUND FLOOR 845 sq.ft. (78.5 sq.m.) approx.

1ST FLOOR 528 sq.ft. (49.0 sq.m.) approx.

01788 577 218 info@guild-house.com guildhouseestateagents.co.uk

Agents note: All measurements are approximate and whilst every attempt has been made to ensure accuracy they are for general guidance only and must not be relied on. The fixture and fittings referred to have not been tested and therefore no guarantee can be given that they are in working order. Internal photographs are reproduced for general information and it must not be inferred that any item shown is included with the property.