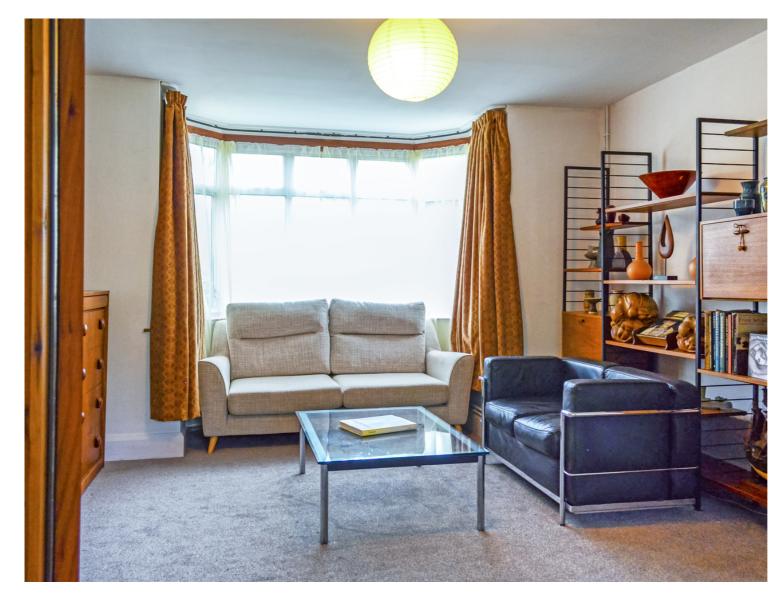

This spacious home is in need of updating and modernisation but offers prospective buyers the opportunity to create a fantastic family home in one of Rugby's most sought after areas. In brief the accommodation to the ground floor comprises: entrance hallway, generous lounge with feature bay window and french doors through to a well proportioned dining room which boasts sliding patio doors onto the garden. Completing the ground floor is an extended galley kitchen which has been refitted with cream shaker style units. To the first floor there are two generous double bedrooms, a single bedroom and bathroom with adjoining W.C. The property further benefits from gas central heating and double glazing throughout.