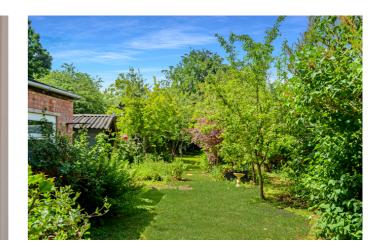

Externally the extensive private rear garden is fully stocked with mature shrubs and trees. There's a paved patio area and side door into the garage. To the front of the property there is a further mature garden with lawn enclosed by mature hedgerows, driveway to side and access to the front of the garage.