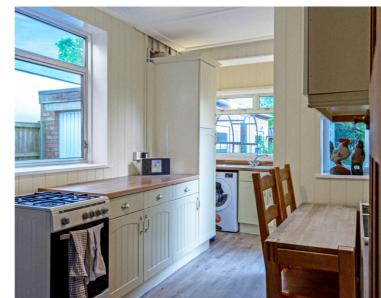

This spacious home is in need of updating and modernisation but offers prospective buyers the opportunity to create a fantastic family home in one of Rugby's most sought after areas. In brief the accommodation to the ground floor comprises: entrance hallway, generous lounge with feature bay window and french doors through to a well proportioned dining room which boasts sliding patio doors onto the garden. Completing the ground floor is an extended galley kitchen which has been refitted with cream shaker style units. To the first floor there are two generous double bedrooms, a single bedroom and bathroom with adjoining W.C. The property further benefits from gas central heating and double glazing throughout.