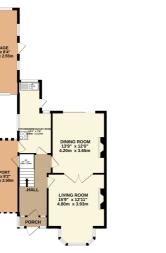

This spacious home is in need of updating and modernisation but offers prospective buyers the opportunity to create a fantastic family home in one of Rugby's most sought after areas. In brief the accommodation to the ground floor comprises: entrance hallway, generous lounge with feature bay window and french doors through to a well proportioned dining room which boasts sliding patio doors onto the garden. Completing the ground floor is an extended galley kitchen which has been refitted with cream shaker style units. To the first floor there are two generous double bedrooms, a single bedroom and bathroom with adjoining W.C. The property further benefits from gas central heating and double glazing throughout.

GROUND FLOOR 845 sq.ft. (78.5 sq.m.) approx.

1ST FLOOR 528 sq.ft. (49.0 sq.m.) approx.

01788 577 218 info@guild-house.com guildhouseestateagents.co.uk

Agents note: All measurements are approximate and whilst every attempt has been made to ensure accuracy they are for general guidance only and must not be relied on. The fixture and fittings referred to have not been tested and therefore no guarantee can be given that they are in working order. Internal photographs are reproduced for general information and it must not be inferred that any item shown is included with the property.