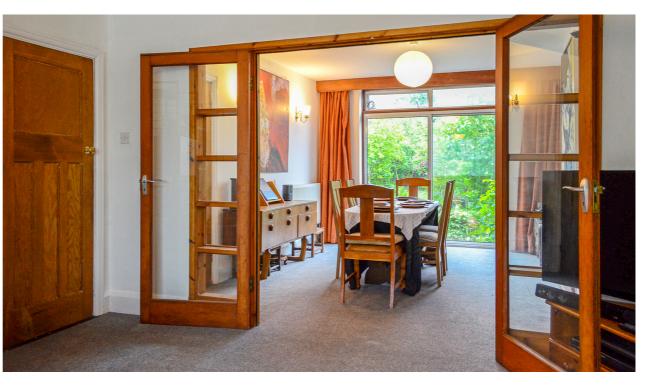

This spacious home is in need of updating and modernisation but offers prospective buyers the opportunity to create a fantastic family home in one of Rugby's most sought after areas. In brief the accommodation to the ground floor comprises: entrance hallway, generous lounge with feature bay window and french doors through to a well proportioned dining room which boasts sliding patio doors onto the garden. Completing the ground floor is an extended galley kitchen which has been refitted with cream shaker style units. To the first floor there are two generous double bedrooms, a single bedroom and bathroom with adjoining W.C. The property further benefits from gas central heating and double glazing throughout.