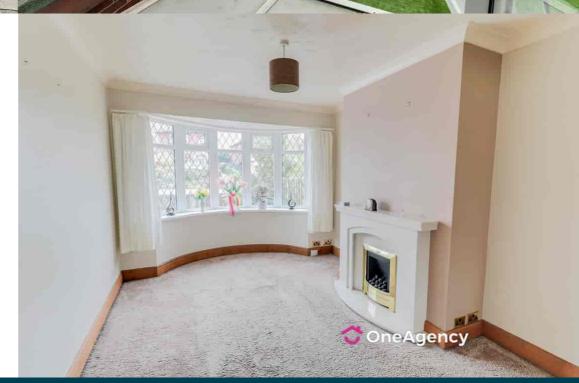

#### Living Room / Dining Room

8.12m max into bay x 3.36m (26' 8" x 11' 0") Triple glazed bay window to the front . double glazed window into the Sun Room / Utility, radiator, gas coal effect fire with feature fire surround.