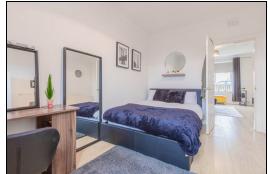

Modern kitchen with floor and wall mounted units incorporating electric hob with oven below and overhead extractor fan. Bathroom comprising of bath with overhead shower and screen. Vanity unit housing the wash hand basin. WC. Two double bedrooms one of which has fitted wardrobes. The gardens to the front are laid to lawn. The gardens to the rear are enclosed with decked patio and chipped area. The property also benefits from gas central heating and double glazing. Early viewing is highly recommended on this property which is a credit to the current owner.

### **Ground Floor**

# **Entrance Hallway**





#### Lounge





4.61m x 3.63m (15' 1" x 11' 11")







### Kitchen





3.62m x 2.28m (11' 11" x 7' 6")

### Bathroom





1.8m x 1.42m (5' 11" x 4' 8")

# Bedroom









# Bedroom







3.95m x 2.9m (13' 0" x 9' 6")

# Gardens





# **Extras**

All floor coverings. Electric hob and oven. Extractor fan. Washing machine. Fridge/freezer.





















measurements have been taken using a sonic tape measure and therefore, may be subject to a small margin of error.

#### **MEASUREMENTS**

All measurements are approximate.

#### APPLIANCES/SERVICES

The mention of any appliances and/or services within these Sales Particulars does not imply they are in fully working order.

### **MORTGAGE & FINANCIAL ADVICE**

Qualified Mortgage and Financial Consultants can provide you with up to the minute information on many of the rates available. To arrange an appointment telephone this office. YOUR HOME IS AT RISK IF YOU DO NOT KEEP UP REPAYMENTS ON A MORTGAGE OR OTHER LOANS