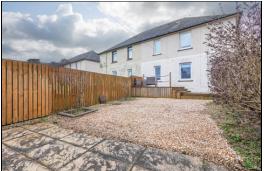

shower and screen. Vanity unit housing the wash hand basin. WC. Two double bedrooms one of which has fitted wardrobes. The gardens to the front are laid to lawn. The gardens to the rear are enclosed with decked patio and chipped area. The property also benefits from gas central heating and double glazing. Early viewing is highly recommended on this property which is a credit to the current owner.

### **Ground Floor**

# **Entrance Hallway**





#### Lounge





4.61m x 3.63m (15' 1" x 11' 11")







### Kitchen





3.62m x 2.28m (11' 11" x 7' 6")

### Bathroom





1.8m x 1.42m (5' 11" x 4' 8")

# Bedroom









# Bedroom







3.95m x 2.9m (13' 0" x 9' 6")

# Gardens





# **Extras**

All floor coverings. Electric hob and oven. Extractor fan. Washing machine. Fridge/freezer.





















measurements have been taken using a sonic tape measure and therefore, may be subject to a small margin of error.

#### **MEASUREMENTS**

All measurements are approximate.

#### APPLIANCES/SERVICES

The mention of any appliances and/or services within these Sales Particulars does not imply they are in fully working order.

### **MORTGAGE & FINANCIAL ADVICE**

Qualified Mortgage and Financial Consultants can provide you with up to the minute information on many of the rates available. To arrange an appointment telephone this office. YOUR HOME IS AT RISK IF YOU DO NOT KEEP UP REPAYMENTS ON A MORTGAGE OR OTHER LOANS SECURED ON IT. Full written quotation available on request. A suitable life policy may be required. Loans are subject to status. Minimum age 18.

#### **FREE VALUA