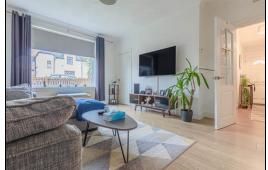

ng and a golf course. There is a train station and close links to the A92 for the commuter. The property briefly comprises of - Entrance hallway with storage. Bright lounge. Modern kitchen with floor and wall mounted units incorporating electric hob with oven below and overhead extractor fan. Bathroom comprising of bath with overhead shower and screen. Vanity unit housing the wash hand basin. WC. Two double bedrooms one of which has fitted wardrobes. The gardens to the front are laid to lawn. The gardens to the rear are enclosed with decked patio and chipped area. The property also benefits from gas central heating and double glazing. Early viewing is highly recommended on this property which is a credit to the current owner.

### **Ground Floor**

# **Entrance Hallway**





#### Lounge





4.61m x 3.63m (15' 1" x 11' 11")







### Kitchen





3.62m x 2.28m (11' 11" x 7' 6")

### Bathroom





1.8m x 1.42m (5' 11" x 4' 8")

# Bedroom









# Bedroom







3.95m x 2.9m (13' 0" x 9' 6")

# Gardens





# **Extras**

All floor coverings. Electric hob and oven. Extractor fan. Washing machine. Fridge/freezer.





















measurements have been taken using a sonic tape measure and therefore, may be subject to a small margin of error.

#### **MEASUREMENTS**

All measurements are approximate.

#### APPLIANCES/SERVICES

The mention of any appliances and/or services within these Sales Particulars does not imply they are in fully working order.

### **MORTGAGE & FINANCIAL ADVICE**

Qualified Mortgage and Financial Consultants can provide you with up to the minute inf