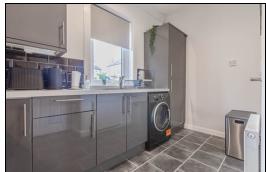

links to the A92 for the commuter. The property briefly comprises of - Entrance hallway with storage. Bright lounge. Modern kitchen with floor and wall mounted units incorporating electric hob with oven below and overhead extractor fan. Bathroom comprising of bath with overhead shower and screen. Vanity unit housing the wash hand basin. WC. Two double bedrooms one of which has fitted wardrobes. The gardens to the front are laid to lawn. The gardens to the rear are enclosed with decked patio and chipped area. The property also benefits from gas central heating and double glazing. Early viewing is highly recommended on this property which is a credit to the current owner.

### **Ground Floor**

# **Entrance Hallway**





#### Lounge





4.61m x 3.63m (15' 1" x 11' 11")







### Kitchen





3.62m x 2.28m (11' 11" x 7' 6")

### Bathroom





1.8m x 1.42m (5' 11" x 4' 8")

# Bedroom









# Bedroom







3.95m x 2.9m (13' 0" x 9' 6")

# Gardens





# **Extras**

All floor coverings. Electric hob and oven. Extractor fan. Washing machine. Fridge/freezer.





















measurements have been taken using a sonic tape measure and therefore, may be subject to a small margin of error.

#### **MEASUREMENTS**

All measurements are approximate.

#### APPLIANCES/SERVICES

The mention of any appliances and/or services within these Sales Particulars does not imply they are in fully working order.

### **MORTGAGE & FINANCIAL ADVICE**

Qualified Mortgage and Financial Consultants can provide you with up to the minute information on many of the rates available. To arrange an ap