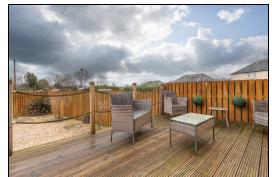

s incorporating electric hob with oven below and overhead extractor fan. Bathroom comprising of bath with overhead shower and screen. Vanity unit housing the wash hand basin. WC. Two double bedrooms one of which has fitted wardrobes. The gardens to the front are laid to lawn. The gardens to the rear are enclosed with decked patio and chipped area. The property also benefits from gas central heating and double glazing. Early viewing is highly recommended on this property which is a credit to the current owner.

### **Ground Floor**

# **Entrance Hallway**





#### Lounge





4.61m x 3.63m (15' 1" x 11' 11")







### Kitchen





3.62m x 2.28m (11' 11" x 7' 6")

### Bathroom





1.8m x 1.42m (5' 11" x 4' 8")

# Bedroom









# Bedroom







3.95m x 2.9m (13' 0" x 9' 6")

# Gardens





# **Extras**

All floor coverings. Electric hob and oven. Extractor fan. Washing machine. Fridge/freezer.





















measurements have been taken using a sonic tape measure and therefore, may be subject to a small margin of error.

#### **MEASUREMENTS**

All measurements are approximate.

#### APPLIANCES/SERVICES

The mention of any appliances and/or services within these Sales Particulars does not imply they are in fully working order.

### **MORTGAGE & FINANCIAL ADVICE**

Qualified Mortgage and Financial Consultants can provide you with up to the minute information on many of the rates available. To arrange an appointment telephone this office. YOUR HOME IS AT RISK IF YOU DO NOT KEEP UP REPAYMENTS ON A MORTGAGE OR OTHER LOANS SECURED ON IT. Full written quotation available