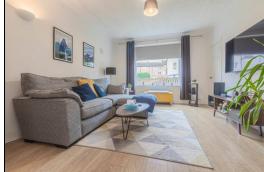

station and close links to the A92 for the commuter. The property briefly comprises of - Entrance hallway with storage. Bright lounge. Modern kitchen with floor and wall mounted units incorporating electric hob with oven below and overhead extractor fan. Bathroom comprising of bath with overhead shower and screen. Vanity unit housing the wash hand basin. WC. Two double bedrooms one of which has fitted wardrobes. The gardens to the front are laid to lawn. The gardens to the rear are enclosed with decked patio and chipped area. The property also benefits from gas central heating and double glazing. Early viewing is highly recommended on this property which is a credit to the current owner.

### **Ground Floor**

# **Entrance Hallway**





#### Lounge





4.61m x 3.63m (15' 1" x 11' 11")







### Kitchen





3.62m x 2.28m (11' 11" x 7' 6")

### Bathroom





1.8m x 1.42m (5' 11" x 4' 8")

# Bedroom









# Bedroom







3.95m x 2.9m (13' 0" x 9' 6")

# Gardens





# **Extras**

All floor coverings. Electric hob and oven. Extractor fan. Washing machine. Fridge/freezer.





















measurements have been taken using a sonic tape measure and therefore, may be subject to a small margin of error.

#### **MEASUREMENTS**

All measurements are approximate.

#### APPLIANCES/SERVICES

The mention of any appliances and/or services within these Sales Particulars does not imply they are in fully working order.

### **MORTGAGE & FINANCIAL ADVICE**

Qualified Mortgage and Financial Consultants can provide you with up to the minute information on many of the rates availabl