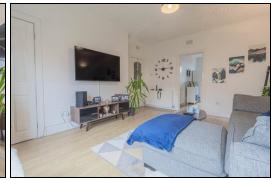

tation and close links to the A92 for the commuter. The property briefly comprises of - Entrance hallway with storage. Bright lounge. Modern kitchen with floor and wall mounted units incorporating electric hob with oven below and overhead extractor fan. Bathroom comprising of bath with overhead shower and screen. Vanity unit housing the wash hand basin. WC. Two double bedrooms one of which has fitted wardrobes. The gardens to the front are laid to lawn. The gardens to the rear are enclosed with decked patio and chipped area. The property also benefits from gas central heating and double glazing. Early viewing is highly recommended on this property which is a credit to the current owner.

### **Ground Floor**

# **Entrance Hallway**





#### Lounge





4.61m x 3.63m (15' 1" x 11' 11")







### Kitchen





3.62m x 2.28m (11' 11" x 7' 6")

### Bathroom





1.8m x 1.42m (5' 11" x 4' 8")

# Bedroom









# Bedroom







3.95m x 2.9m (13' 0" x 9' 6")

# Gardens





# **Extras**

All floor coverings. Electric hob and oven. Extractor fan. Washing machine. Fridge/freezer.





















measurements have been taken using a sonic tape measure and therefore, may be subject to a small margin of error.

#### **MEASUREMENTS**

All measurements are approximate.

#### APPLIANCES/SERVICES

The mention of any appliances and/or services within these Sales Particulars does not imply they are in fully working order.

### **MORTGAGE & FINANCIAL ADVICE**

Qualified Mortgage and Financial Consultants can provide you with up to the minute information on many of the rates available.