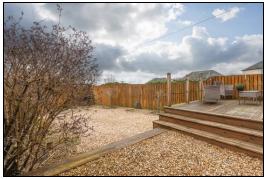

ead shower and screen. Vanity unit housing the wash hand basin. WC. Two double bedrooms one of which has fitted wardrobes. The gardens to the front are laid to lawn. The gardens to the rear are enclosed with decked patio and chipped area. The property also benefits from gas central heating and double glazing. Early viewing is highly recommended on this property which is a credit to the current owner.

### **Ground Floor**

# **Entrance Hallway**





#### Lounge





4.61m x 3.63m (15' 1" x 11' 11")







### Kitchen





3.62m x 2.28m (11' 11" x 7' 6")

### Bathroom





1.8m x 1.42m (5' 11" x 4' 8")

# Bedroom









# Bedroom







3.95m x 2.9m (13' 0" x 9' 6")

# Gardens





# **Extras**

All floor coverings. Electric hob and oven. Extractor fan. Washing machine. Fridge/freezer.





















measurements have been taken using a sonic tape measure and therefore, may be subject to a small margin of error.

#### **MEASUREMENTS**

All measurements are approximate.

#### APPLIANCES/SERVICES

The mention of any appliances and/or services within these Sales Particulars does not imply they are in fully working order.

### **MORTGAGE & FINANCIAL ADVICE**

Qualified Mortgage and Financial Consultants can provide you with up to the minute information on many of the rates available. To arrange an appointment telephone this office. YOUR HOME IS AT RISK IF YOU DO NOT KEEP UP REPAYMENTS ON A MORTGAGE OR OTHER LOANS SECURED ON IT. Full written quotation available on request. A suitable life policy may be required. Loans are subject to status. Minimum age 18.

#### **FREE V