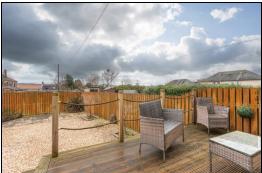

incorporating electric hob with oven below and overhead extractor fan. Bathroom comprising of bath with overhead shower and screen. Vanity unit housing the wash hand basin. WC. Two double bedrooms one of which has fitted wardrobes. The gardens to the front are laid to lawn. The gardens to the rear are enclosed with decked patio and chipped area. The property also benefits from gas central heating and double glazing. Early viewing is highly recommended on this property which is a credit to the current owner.

### **Ground Floor**

# **Entrance Hallway**





#### Lounge





4.61m x 3.63m (15' 1" x 11' 11")







### Kitchen





3.62m x 2.28m (11' 11" x 7' 6")

### Bathroom





1.8m x 1.42m (5' 11" x 4' 8")

# Bedroom









# Bedroom







3.95m x 2.9m (13' 0" x 9' 6")

# Gardens





# **Extras**

All floor coverings. Electric hob and oven. Extractor fan. Washing machine. Fridge/freezer.





















measurements have been taken using a sonic tape measure and therefore, may be subject to a small margin of error.

#### **MEASUREMENTS**

All measurements are approximate.

#### APPLIANCES/SERVICES

The mention of any appliances and/or services within these Sales Particulars does not imply they are in fully working order.

### **MORTGAGE & FINANCIAL ADVICE**

Qualified Mortgage and Financial Consultants can provide you with up to the minute information on many of the rates available. To arrange an appointment telephone this office. YOUR HOME IS AT RISK IF YOU DO NOT KEEP UP REPAYMENTS ON A MORTGAGE OR OTHER LOANS SECURED ON IT. Full written quotation available on