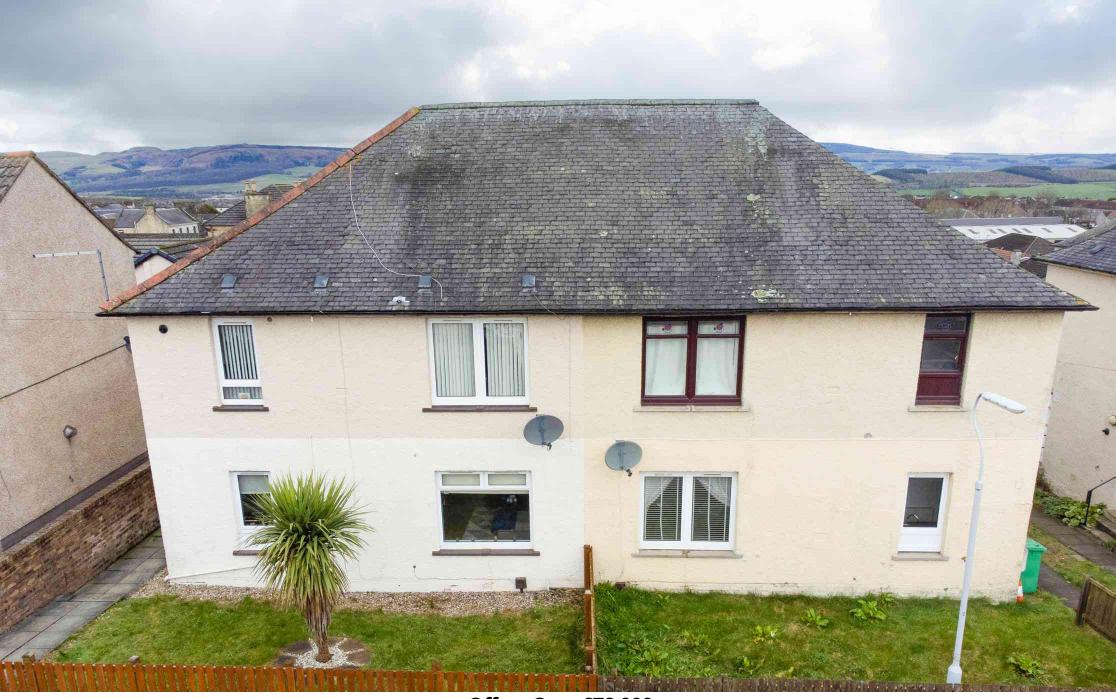

Offers Over £78,000 18 Mid Street, Lochgelly, Fife, KY5 9JY

# 18 Mid Street, Lochgelly, Fife, KY5 9JY

Delmor are delighted to be marketing this beautifully presented truly move in condition ground floor flat set in a popular location. Lochgelly has a host of amenities including shopping, schooling and a golf course. There is a train station and close links to the A92 for the commuter. The property briefly comprises of - Entrance hallway with storage. Bright lounge. Modern kitchen with floor and wall mounted units incorporating electric hob with oven below and overhead extractor fan. Bathroom comprising of bath with overhead shower and screen. Vanity unit housing the wash hand basin. WC. Two double bedrooms one of which has fitted wardrobes. The gardens to the front are laid to lawn. The gardens to the rear are enclosed with decked patio and chipped area. The property also benefits from gas central heating and double glazing. Early viewing is highly recommended on this property which is a credit to the current owner.