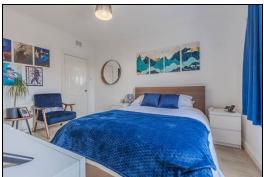

Bright lounge. Modern kitchen with floor and wall mounted units incorporating electric hob with oven below and overhead extractor fan. Bathroom comprising of bath with overhead shower and screen. Vanity unit housing the wash hand basin. WC. Two double bedrooms one of which has fitted wardrobes. The gardens to the front are laid to lawn. The gardens to the rear are enclosed with decked patio and chipped area. The property also benefits from gas central heating and double glazing. Early viewing is highly recommended on this property which is a credit to the current owner.

### **Ground Floor**

# **Entrance Hallway**





#### Lounge





4.61m x 3.63m (15' 1" x 11' 11")







### Kitchen





3.62m x 2.28m (11' 11" x 7' 6")

### Bathroom





1.8m x 1.42m (5' 11" x 4' 8")

# Bedroom









# Bedroom







3.95m x 2.9m (13' 0" x 9' 6")

# Gardens





# **Extras**

All floor coverings. Electric hob and oven. Extractor fan. Washing machine. Fridge/freezer.





















measurements have been taken using a sonic tape measure and therefore, may be subject to a small margin of error.

#### **MEASUREMENTS**

All measurements are approximate.

#### APPLIANCES/SERVICES

The mention of any appliances and/or services within these Sales Particulars does not imply they are in fully working order.

### **MORTGAGE & FINANCIAL ADVICE**

Qualified Mortgage and Financial Consultants can provide you with up to the minute information on many of the rates available. To arrange an appointment telephone this office. YOUR HOME IS AT RISK IF YOU DO NOT KEEP UP REPAYMENTS ON A MORTGAGE