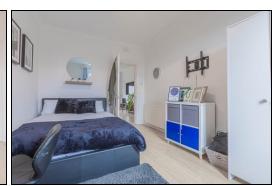

odern kitchen with floor and wall mounted units incorporating electric hob with oven below and overhead extractor fan. Bathroom comprising of bath with overhead shower and screen. Vanity unit housing the wash hand basin. WC. Two double bedrooms one of which has fitted wardrobes. The gardens to the front are laid to lawn. The gardens to the rear are enclosed with decked patio and chipped area. The property also benefits from gas central heating and double glazing. Early viewing is highly recommended on this property which is a credit to the current owner.

### **Ground Floor**

# **Entrance Hallway**





#### Lounge





4.61m x 3.63m (15' 1" x 11' 11")







### Kitchen





3.62m x 2.28m (11' 11" x 7' 6")

### Bathroom





1.8m x 1.42m (5' 11" x 4' 8")

# Bedroom









# Bedroom







3.95m x 2.9m (13' 0" x 9' 6")

# Gardens





# **Extras**

All floor coverings. Electric hob and oven. Extractor fan. Washing machine. Fridge/freezer.





















measurements have been taken using a sonic tape measure and therefore, may be subject to a small margin of error.

#### **MEASUREMENTS**

All measurements are approximate.

#### APPLIANCES/SERVICES

The mention of any appliances and/or services within these Sales Particulars does not imply they are in fully working order.

### **MORTGAGE & FINANCIAL ADVICE**

Qualified Mortgage and Financial Consultants can provide you with up to the minute information on many of the rates available. To arrange an appointment telephone this office. YOUR HOME IS AT RISK IF YOU DO NOT KEEP UP REPAYMENTS ON A MORTGAGE OR OTHER LOANS SE