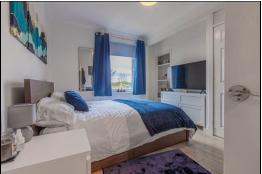

e. Bright lounge. Modern kitchen with floor and wall mounted units incorporating electric hob with oven below and overhead extractor fan. Bathroom comprising of bath with overhead shower and screen. Vanity unit housing the wash hand basin. WC. Two double bedrooms one of which has fitted wardrobes. The gardens to the front are laid to lawn. The gardens to the rear are enclosed with decked patio and chipped area. The property also benefits from gas central heating and double glazing. Early viewing is highly recommended on this property which is a credit to the current owner.

### **Ground Floor**

# **Entrance Hallway**





#### Lounge





4.61m x 3.63m (15' 1" x 11' 11")







### Kitchen





3.62m x 2.28m (11' 11" x 7' 6")

### Bathroom





1.8m x 1.42m (5' 11" x 4' 8")

# Bedroom









# Bedroom







3.95m x 2.9m (13' 0" x 9' 6")

# Gardens





# **Extras**

All floor coverings. Electric hob and oven. Extractor fan. Washing machine. Fridge/freezer.





















measurements have been taken using a sonic tape measure and therefore, may be subject to a small margin of error.

#### **MEASUREMENTS**

All measurements are approximate.

#### APPLIANCES/SERVICES

The mention of any appliances and/or services within these Sales Particulars does not imply they are in fully working order.

### **MORTGAGE & FINANCIAL ADVICE**

Qualified Mortgage and Financial Consultants can provide you with up to the minute information on many of the rates available. To arrange an appointment telephone this office. YOUR HOME IS AT RISK IF YOU DO NOT KEEP UP REPAYMENTS ON A MORTGAG