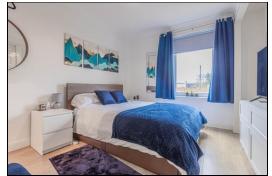

age. Bright lounge. Modern kitchen with floor and wall mounted units incorporating electric hob with oven below and overhead extractor fan. Bathroom comprising of bath with overhead shower and screen. Vanity unit housing the wash hand basin. WC. Two double bedrooms one of which has fitted wardrobes. The gardens to the front are laid to lawn. The gardens to the rear are enclosed with decked patio and chipped area. The property also benefits from gas central heating and double glazing. Early viewing is highly recommended on this property which is a credit to the current owner.

### **Ground Floor**

# **Entrance Hallway**





#### Lounge





4.61m x 3.63m (15' 1" x 11' 11")







### Kitchen





3.62m x 2.28m (11' 11" x 7' 6")

### Bathroom





1.8m x 1.42m (5' 11" x 4' 8")

# Bedroom









# Bedroom







3.95m x 2.9m (13' 0" x 9' 6")

# Gardens





# **Extras**

All floor coverings. Electric hob and oven. Extractor fan. Washing machine. Fridge/freezer.





















measurements have been taken using a sonic tape measure and therefore, may be subject to a small margin of error.

#### **MEASUREMENTS**

All measurements are approximate.

#### APPLIANCES/SERVICES

The mention of any appliances and/or services within these Sales Particulars does not imply they are in fully working order.

### **MORTGAGE & FINANCIAL ADVICE**

Qualified Mortgage and Financial Consultants can provide you with up to the minute information on many of the rates available. To arrange an appointment telephone this office. YOUR HOME IS AT RISK IF YOU DO NOT KEEP UP REPAYMENTS ON A MORTG