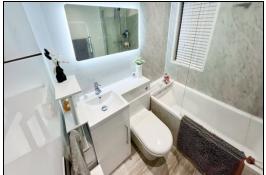

efly comprises of - Entrance hallway with storage. Bright lounge. Modern kitchen with floor and wall mounted units incorporating electric hob with oven below and overhead extractor fan. Bathroom comprising of bath with overhead shower and screen. Vanity unit housing the wash hand basin. WC. Two double bedrooms one of which has fitted wardrobes. The gardens to the front are laid to lawn. The gardens to the rear are enclosed with decked patio and chipped area. The property also benefits from gas central heating and double glazing. Early viewing is highly recommended on this property which is a credit to the current owner.

### **Ground Floor**

# **Entrance Hallway**





#### Lounge





4.61m x 3.63m (15' 1" x 11' 11")







### Kitchen





3.62m x 2.28m (11' 11" x 7' 6")

### Bathroom





1.8m x 1.42m (5' 11" x 4' 8")

# Bedroom









# Bedroom







3.95m x 2.9m (13' 0" x 9' 6")

# Gardens





# **Extras**

All floor coverings. Electric hob and oven. Extractor fan. Washing machine. Fridge/freezer.





















measurements have been taken using a sonic tape measure and therefore, may be subject to a small margin of error.

#### **MEASUREMENTS**

All measurements are approximate.

#### APPLIANCES/SERVICES

The mention of any appliances and/or services within these Sales Particulars does not imply they are in fully working order.

### **MORTGAGE & FINANCIAL ADVICE**

Qualified Mortgage and Financial Consultants can provide you with up to the minute information on many of the rates available. To arrange an appointment telephone this office. YOUR HOME IS AT RI