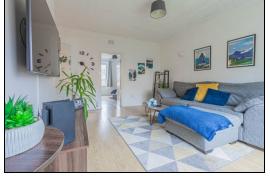

and a golf course. There is a train station and close links to the A92 for the commuter. The property briefly comprises of - Entrance hallway with storage. Bright lounge. Modern kitchen with floor and wall mounted units incorporating electric hob with oven below and overhead extractor fan. Bathroom comprising of bath with overhead shower and screen. Vanity unit housing the wash hand basin. WC. Two double bedrooms one of which has fitted wardrobes. The gardens to the front are laid to lawn. The gardens to the rear are enclosed with decked patio and chipped area. The property also benefits from gas central heating and double glazing. Early viewing is highly recommended on this property which is a credit to the current owner.

### **Ground Floor**

# **Entrance Hallway**





#### Lounge





4.61m x 3.63m (15' 1" x 11' 11")







### Kitchen





3.62m x 2.28m (11' 11" x 7' 6")

### Bathroom





1.8m x 1.42m (5' 11" x 4' 8")

# Bedroom









# Bedroom







3.95m x 2.9m (13' 0" x 9' 6")

# Gardens





# **Extras**

All floor coverings. Electric hob and oven. Extractor fan. Washing machine. Fridge/freezer.





















measurements have been taken using a sonic tape measure and therefore, may be subject to a small margin of error.

#### **MEASUREMENTS**

All measurements are approximate.

#### APPLIANCES/SERVICES

The mention of any appliances and/or services within these Sales Particulars does not imply they are in fully working order.

### **MORTGAGE & FINANCIAL ADVICE**

Qualified Mortgage and Financial Consultants can provide you with up to the minute infor