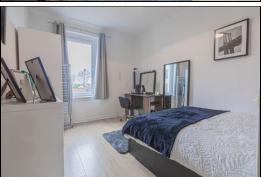

ern kitchen with floor and wall mounted units incorporating electric hob with oven below and overhead extractor fan. Bathroom comprising of bath with overhead shower and screen. Vanity unit housing the wash hand basin. WC. Two double bedrooms one of which has fitted wardrobes. The gardens to the front are laid to lawn. The gardens to the rear are enclosed with decked patio and chipped area. The property also benefits from gas central heating and double glazing. Early viewing is highly recommended on this property which is a credit to the current owner.

### **Ground Floor**

# **Entrance Hallway**





#### Lounge





4.61m x 3.63m (15' 1" x 11' 11")







### Kitchen





3.62m x 2.28m (11' 11" x 7' 6")

### Bathroom





1.8m x 1.42m (5' 11" x 4' 8")

# Bedroom









# Bedroom







3.95m x 2.9m (13' 0" x 9' 6")

# Gardens





# **Extras**

All floor coverings. Electric hob and oven. Extractor fan. Washing machine. Fridge/freezer.





















measurements have been taken using a sonic tape measure and therefore, may be subject to a small margin of error.

#### **MEASUREMENTS**

All measurements are approximate.

#### APPLIANCES/SERVICES

The mention of any appliances and/or services within these Sales Particulars does not imply they are in fully working order.

### **MORTGAGE & FINANCIAL ADVICE**

Qualified Mortgage and Financial Consultants can provide you with up to the minute information on many of the rates available. To arrange an appointment telephone this office. YOUR HOME IS AT RISK IF YOU DO NOT KEEP UP REPAYMENTS ON A MORTGAGE OR OTHER LOANS SECU