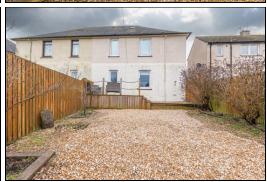

ower and screen. Vanity unit housing the wash hand basin. WC. Two double bedrooms one of which has fitted wardrobes. The gardens to the front are laid to lawn. The gardens to the rear are enclosed with decked patio and chipped area. The property also benefits from gas central heating and double glazing. Early viewing is highly recommended on this property which is a credit to the current owner.

### **Ground Floor**

# **Entrance Hallway**





#### Lounge





4.61m x 3.63m (15' 1" x 11' 11")







### Kitchen





3.62m x 2.28m (11' 11" x 7' 6")

### Bathroom





1.8m x 1.42m (5' 11" x 4' 8")

# Bedroom









# Bedroom







3.95m x 2.9m (13' 0" x 9' 6")

# Gardens





# **Extras**

All floor coverings. Electric hob and oven. Extractor fan. Washing machine. Fridge/freezer.





















measurements have been taken using a sonic tape measure and therefore, may be subject to a small margin of error.

#### **MEASUREMENTS**

All measurements are approximate.

#### APPLIANCES/SERVICES

The mention of any appliances and/or services within these Sales Particulars does not imply they are in fully working order.

### **MORTGAGE & FINANCIAL ADVICE**

Qualified Mortgage and Financial Consultants can provide you with up to the minute information on many of the rates available. To arrange an appointment telephone this office. YOUR HOME IS AT RISK IF YOU DO NOT KEEP UP REPAYMENTS ON A MORTGAGE OR OTHER LOANS SECURED ON IT. Full written quotation available on request. A suitable life policy may be required. Loans are subject to status. Minimum age 18.

#### **FREE VALUATI