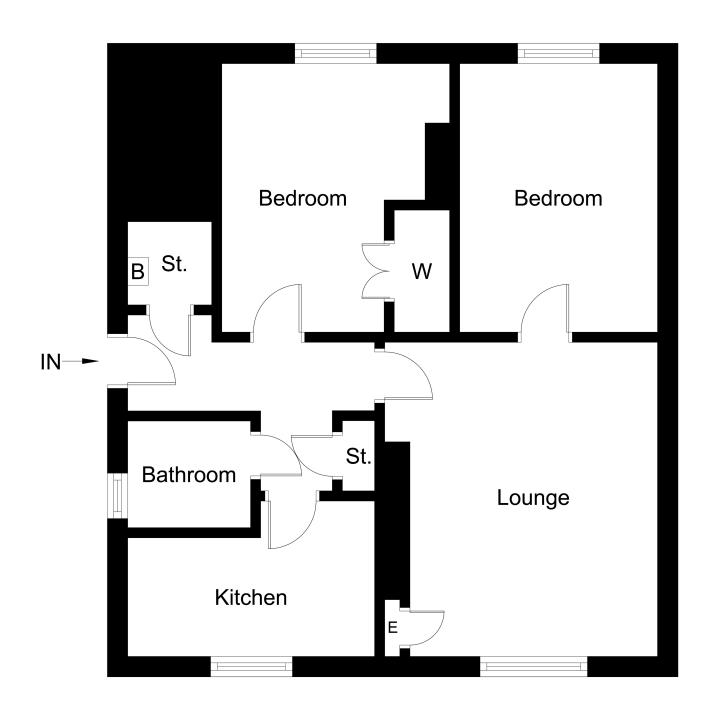

### **Ground Floor**

# **Entrance Hallway**

#### Lounge

4.61m x 3.63m (15' 1" x 11' 11")

### Kitchen

3.62m x 2.28m (11' 11" x 7' 6")

### Bathroom

1.8m x 1.42m (5' 11" x 4' 8")

# Bedroom

# Bedroom

3.95m x 2.9m (13' 0" x 9' 6")

# Gardens