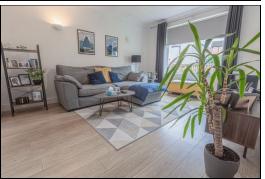

tion and close links to the A92 for the commuter. The property briefly comprises of - Entrance hallway with storage. Bright lounge. Modern kitchen with floor and wall mounted units incorporating electric hob with oven below and overhead extractor fan. Bathroom comprising of bath with overhead shower and screen. Vanity unit housing the wash hand basin. WC. Two double bedrooms one of which has fitted wardrobes. The gardens to the front are laid to lawn. The gardens to the rear are enclosed with decked patio and chipped area. The property also benefits from gas central heating and double glazing. Early viewing is highly recommended on this property which is a credit to the current owner.

### **Ground Floor**

# **Entrance Hallway**





#### Lounge





4.61m x 3.63m (15' 1" x 11' 11")







### Kitchen





3.62m x 2.28m (11' 11" x 7' 6")

### Bathroom





1.8m x 1.42m (5' 11" x 4' 8")

# Bedroom









# Bedroom







3.95m x 2.9m (13' 0" x 9' 6")

# Gardens





# **Extras**

All floor coverings. Electric hob and oven. Extractor fan. Washing machine. Fridge/freezer.





















measurements have been taken using a sonic tape measure and therefore, may be subject to a small margin of error.

#### **MEASUREMENTS**

All measurements are approximate.

#### APPLIANCES/SERVICES

The mention of any appliances and/or services within these Sales Particulars does not imply they are in fully working order.

### **MORTGAGE & FINANCIAL ADVICE**

Qualified Mortgage and Financial Consultants can provide you with up to the minute information on many of the rates available. T