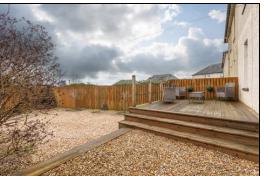

d shower and screen. Vanity unit housing the wash hand basin. WC. Two double bedrooms one of which has fitted wardrobes. The gardens to the front are laid to lawn. The gardens to the rear are enclosed with decked patio and chipped area. The property also benefits from gas central heating and double glazing. Early viewing is highly recommended on this property which is a credit to the current owner.

### **Ground Floor**

# **Entrance Hallway**





#### Lounge





4.61m x 3.63m (15' 1" x 11' 11")







### Kitchen





3.62m x 2.28m (11' 11" x 7' 6")

### Bathroom





1.8m x 1.42m (5' 11" x 4' 8")

# Bedroom









# Bedroom







3.95m x 2.9m (13' 0" x 9' 6")

# Gardens





# **Extras**

All floor coverings. Electric hob and oven. Extractor fan. Washing machine. Fridge/freezer.





















measurements have been taken using a sonic tape measure and therefore, may be subject to a small margin of error.

#### **MEASUREMENTS**

All measurements are approximate.

#### APPLIANCES/SERVICES

The mention of any appliances and/or services within these Sales Particulars does not imply they are in fully working order.

### **MORTGAGE & FINANCIAL ADVICE**

Qualified Mortgage and Financial Consultants can provide you with up to the minute information on many of the rates available. To arrange an appointment telephone this office. YOUR HOME IS AT RISK IF YOU DO NOT KEEP UP REPAYMENTS ON A MORTGAGE OR OTHER LOANS SECURED ON IT. Full written quotation available on request. A suitable life policy may be required. Loans are subject to status. Minimum age 18.

#### **FREE VAL