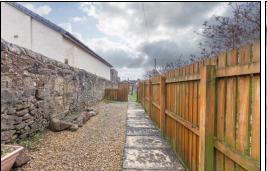

er and screen. Vanity unit housing the wash hand basin. WC. Two double bedrooms one of which has fitted wardrobes. The gardens to the front are laid to lawn. The gardens to the rear are enclosed with decked patio and chipped area. The property also benefits from gas central heating and double glazing. Early viewing is highly recommended on this property which is a credit to the current owner.

### **Ground Floor**

# **Entrance Hallway**





#### Lounge





4.61m x 3.63m (15' 1" x 11' 11")







### Kitchen





3.62m x 2.28m (11' 11" x 7' 6")

### Bathroom





1.8m x 1.42m (5' 11" x 4' 8")

# Bedroom









# Bedroom







3.95m x 2.9m (13' 0" x 9' 6")

# Gardens





# **Extras**

All floor coverings. Electric hob and oven. Extractor fan. Washing machine. Fridge/freezer.





















measurements have been taken using a sonic tape measure and therefore, may be subject to a small margin of error.

#### **MEASUREMENTS**

All measurements are approximate.

#### APPLIANCES/SERVICES

The mention of any appliances and/or services within these Sales Particulars does not imply they are in fully working order.

### **MORTGAGE & FINANCIAL ADVICE**

Qualified Mortgage and Financial Consultants can provide you with up to the minute information on many of the rates available. To arrange an appointment telephone this office. YOUR HOME IS AT RISK IF YOU DO NOT KEEP UP REPAYMENTS ON A MORTGAGE OR OTHER LOANS SECURED ON IT. Full written quotation available on request. A suitable life policy may be required. Loans are subject to status. Minimum age 18.

#### **FREE VALUATION