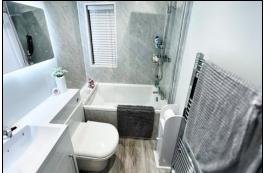

ly comprises of - Entrance hallway with storage. Bright lounge. Modern kitchen with floor and wall mounted units incorporating electric hob with oven below and overhead extractor fan. Bathroom comprising of bath with overhead shower and screen. Vanity unit housing the wash hand basin. WC. Two double bedrooms one of which has fitted wardrobes. The gardens to the front are laid to lawn. The gardens to the rear are enclosed with decked patio and chipped area. The property also benefits from gas central heating and double glazing. Early viewing is highly recommended on this property which is a credit to the current owner.

### **Ground Floor**

# **Entrance Hallway**





#### Lounge





4.61m x 3.63m (15' 1" x 11' 11")







### Kitchen





3.62m x 2.28m (11' 11" x 7' 6")

### Bathroom





1.8m x 1.42m (5' 11" x 4' 8")

# Bedroom









# Bedroom







3.95m x 2.9m (13' 0" x 9' 6")

# Gardens





# **Extras**

All floor coverings. Electric hob and oven. Extractor fan. Washing machine. Fridge/freezer.





















measurements have been taken using a sonic tape measure and therefore, may be subject to a small margin of error.

#### **MEASUREMENTS**

All measurements are approximate.

#### APPLIANCES/SERVICES

The mention of any appliances and/or services within these Sales Particulars does not imply they are in fully working order.

### **MORTGAGE & FINANCIAL ADVICE**

Qualified Mortgage and Financial Consultants can provide you with up to the minute information on many of the rates available. To arrange an appointment telephone this office. YOUR HOME IS AT RISK