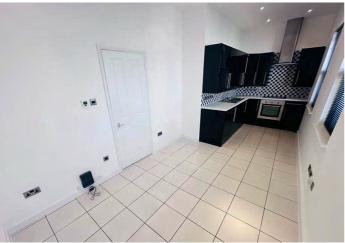

# Lounge/Kitchen/Diner

6.39m x 2.58m (21' 0" x 8' 6")

# **APPLIANCES INCLUDED**

- Whirpool single oven
- Schott ceran halogen hob
- Extractor fan
- Indesit integrated washing machine
- Integrated fridge