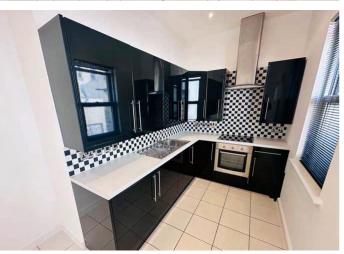

# Lounge/Kitchen/Diner

6.39m x 2.58m (21' 0" x 8' 6")

# **APPLIANCES INCLUDED**

- Whirpool single oven
- Schott ceran halogen hob
- Extractor fan
- Indesit integrated washing machine
- Integrated fridge