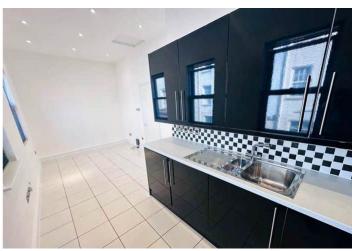

LOCAL MARKET **TRP 37** 



# St Peter Port | Guernsey | GY11HT

This low maintenance maisonette is tucked away from the main road with the Old Quarter and Trinity Square under a minutes' walk away. The property is presented in move-in condition and boasts a private entrance from a shared courtyard and excellent storage owing to a large loft. Accommodation comprises open plan lounge/kitchen/diner, a bedroom and a shower room. This is an ideal option for both first time buyers or those looking for a buy-to-let.

1 RECEPTION

1 BATHROOM

1 BEDROOM

£225,000



# **PHOTOS**

















# **PHOTOS**





# **SPECIFICATIONS**





1.94m x 0.87m (6' 4" x 2' 10")

# Lounge/Kitchen/Diner

6.39m x 2.58m (21' 0" x 8' 6")

#### **Bedroom**

3.84m x 2.46m (12' 7" x 8' 1")

#### **Shower Room**

1.94m x 1.57m (6' 4" x 5' 2")



### **PRICE INCLUDES**

Blinds, flooring and light fittings

#### **SPECIAL FEATURES**

- Under floor heating throughout
- Modern finish
- uPVC double glazed
- Large loft space
- trp-37

# **SERVICES**

Mains water, electricity and drainage.

# **APPLIANCES INCLUDED**

- Whirpool single oven
- Schott ceran halogen hob
- Extractor fan
- Indesit integrated washing machine
- Integrated fridge

#### **SCHOOL CATCHMENT**

n/a

### **GROUND FLOOR**



#### 5C, LES PETITES FONTAINES

Whilst every attempt has been made to ensure the accuracy of the floorplan