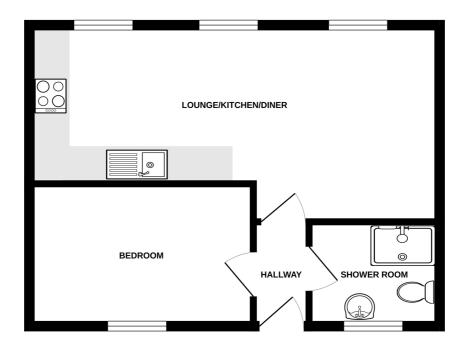

# Lounge/Kitchen/Diner

6.39m x 2.58m (21' 0" x 8' 6")

#### **Bedroom**

3.84m x 2.46m (12' 7" x 8' 1")

#### **Shower Room**

1.94m x 1.57m (6' 4" x 5' 2")

### **GROUND FLOOR**

#### 5C, LES PETITES FONTAINES

Whilst every attempt has been made to ensure the accuracy of the floorplan contained here, measurements of doors, windows, rooms and any other items are approximate and no responsibility is taken for any error, omission or mis statement. This plan is for illustrative purposes only and should be used as such by any prospective purchaser. The services, systems and appliances shown have not been tested and no guarantee as the first overability or efficiency can be delificative.