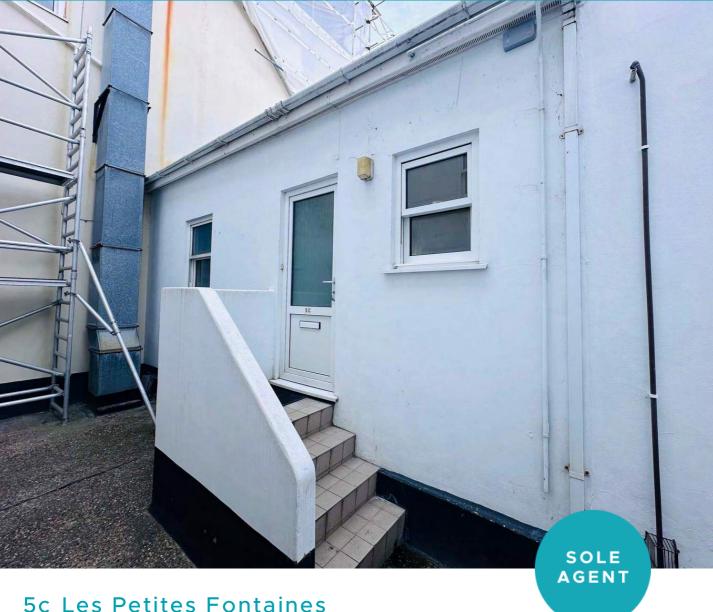

# St Peter Port | Guernsey | GY11HT

This low maintenance maisonette is tucked away from the main road with the Old Quarter and Trinity Square under a minutes' walk away. The property is presented in move-in condition and boasts a private entrance from a shared courtyard and excellent storage owing to a large loft. Accommodation comprises open plan lounge/kitchen/diner, a bedroom and a shower room. This is an ideal option for both first time buyers or those looking for a buy-to-let.

#### 5C, LES PETITES FONTAINES

Whilst every attempt has been made to ensure the accuracy of the floorplan contained here, measurements of doors, windows, rooms and any other items are approximate and no responsibility is taken for any error, omission or mis statement. This plan is for illustrative purposes only and should be used as such by any prospective purchaser. The services, systems and appliances shown have not been tested and no guarantee as the first overability or efficiency can be delificative.