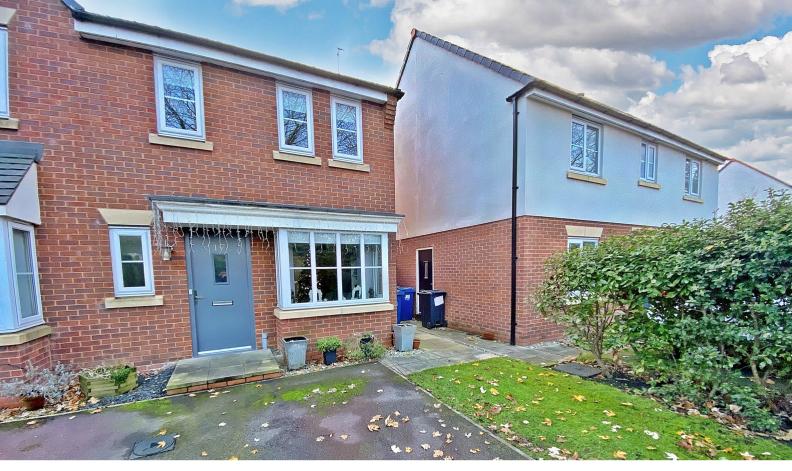

## 17 Wedgwood Drive, Warrington, Cheshire. WA4 6GA. Offers Over £257,500

Three Bedrooms | Modern Fittings Throughout | South Facing Rear Garden | Gas Central Heated | Great Location |

This exceptional semi-detached property offers an excellent opportunity to purchase either your first home or even an investment with a private aspect to the front and walking distance to Stockton Heath. The property is well presented throughout and is in 'Walk in Condition'. Internally there is an entrance hallway, with ground floor WC/cloakroom, leading into the L-shaped lounge with a feature bay window

to the front, stairs to the first floor, and double-glazed doors into the dining kitchen. The kitchen is finished to an excellent standard and integrated appliances. To the rear, there is access to a good-sized enclosed lawned garden and side gate access. On the first floor, there are three bedrooms and a family bathroom. The property also offers two parking A stunning to the front.