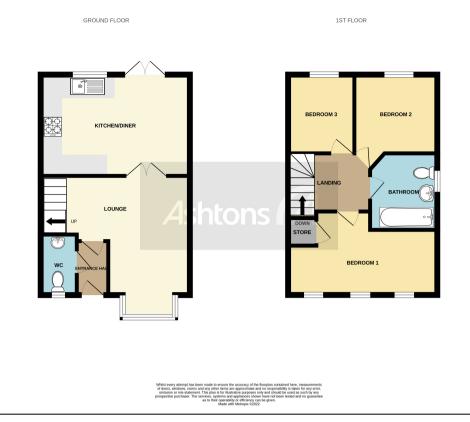

## 17 Wedgwood Drive, Warrington, Cheshire. WA4 6GA. Offers Over £257,500

Three Bedrooms | Modern Fittings Throughout | South Facing Rear Garden | Gas Central Heated | Great Location |

This exceptional semi-detached property offers an excellent opportunity to purchase either your first home or even an investment with a private aspect to the front and walking distance to Stockton Heath. The property is well presented throughout and is in 'Walk in Condition'. Internally there is an entrance hallway, with ground floor WC/cloakroom, leading into the L-shaped lounge with a feature bay window

to the front, stairs to the first floor, and double-glazed doors into the dining kitchen. The kitchen is finished to an excellent standard and integrated appliances. To the rear, there is access to a good-sized enclosed lawned garden and side gate access. On the first floor, there are three bedrooms and a family bathroom. The property also offers two parking A stunning to the front.