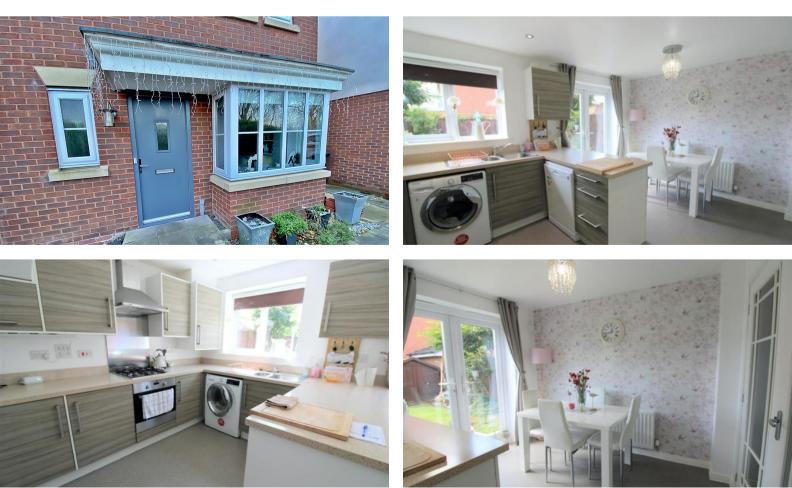

to the front, stairs to the first floor, and double-glazed doors into the dining kitchen. The kitchen is finished to an excellent standard and integrated appliances. To the rear, there is access to a good-sized enclosed lawned garden and side gate access. On the first floor, there are three bedrooms and a family bathroom. The property also offers two parking A stunning to the front.