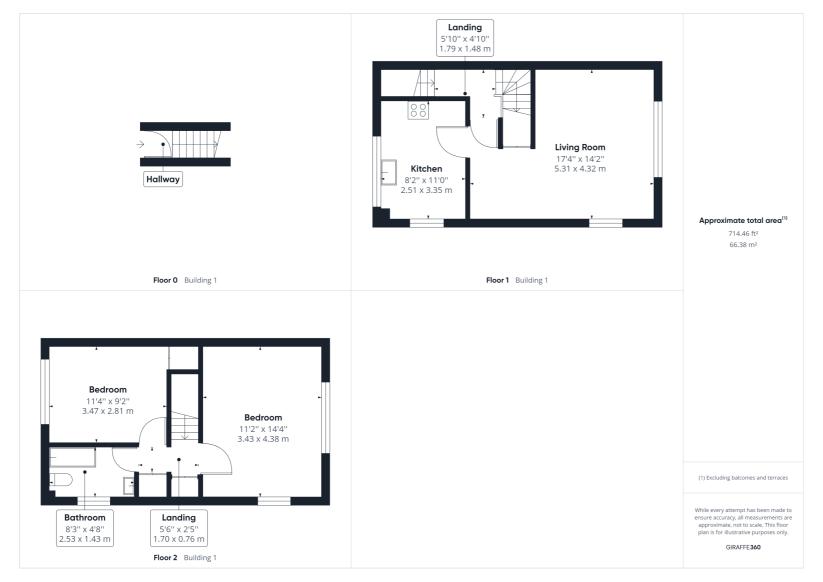

Offered to the market is this immaculate and spacious two bedroom duplex maisonette. Situated over the first and second floor, this end of terrace property comprises of lounge/diner, modern kitchen, two double bedrooms and bathroom.

Through the front door is an entrance hall and stairs leading to the first floor. The landing provides access to the bright and spacious lounge/diner with understairs storage and the dual aspect kitchen with electric hob and oven and space for dishwasher and washing machine. The second floor gives access to the landing with two storage cupboards, two double bedrooms with fitted cupboards and bathroom with window and heated towel rail. To the outside is residential parking and a garage in a block. The large communal gardens allow access across the bridge crossing the River Purwell onto a large green backing onto The Common.