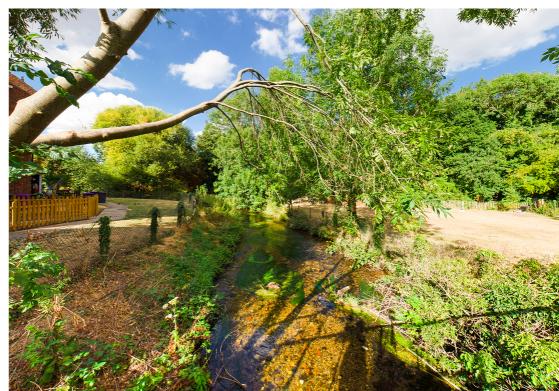

Through the front door is an entrance hall and stairs leading to the first floor. The landing provides access to the bright and spacious lounge/diner with understairs storage and the dual aspect kitchen with electric hob and oven and space for dishwasher and washing machine. The second floor gives access to the landing with two storage cupboards, two double bedrooms with fitted cupboards and bathroom with window and heated towel rail. To the outside is residential parking and a garage in a block. The large communal gardens allow access across the bridge crossing the River Purwell onto a large green backing onto The Common.