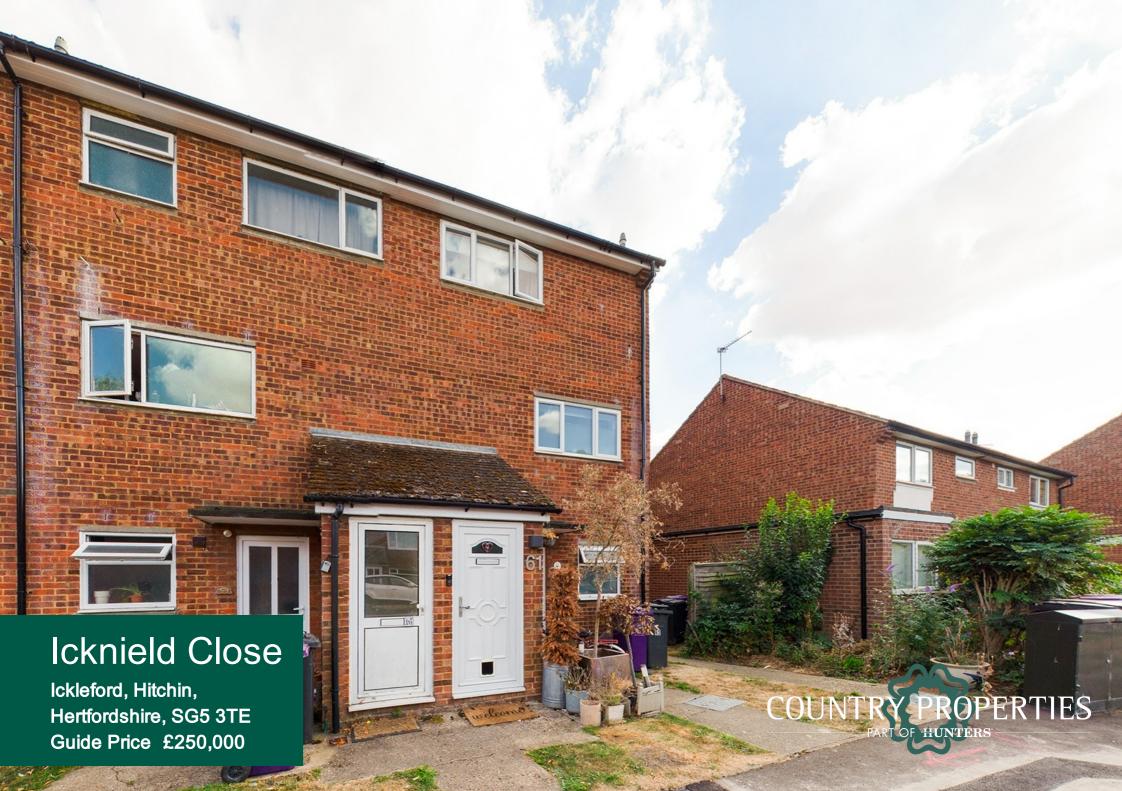

Offered to the market is this immaculate and spacious two bedroom duplex maisonette. Situated over the first and second floor, this end of terrace property comprises of lounge/diner, modern kitchen, two double bedrooms and bathroom.

Through the front door is an entrance hall and stairs leading to the first floor. The landing provides access to the bright and spacious lounge/diner with understairs storage and the dual aspect kitchen with electric hob and oven and space for dishwasher and washing machine. The second floor gives access to the landing with two storage cupboards, two double bedrooms with fitted cupboards and bathroom with window and heated towel rail. To the outside is residential parking and a garage in a block. The large communal gardens allow access across the bridge crossing the River Purwell onto a large green backing onto The Common.

Ickleford is a sought-after village situated on the northern outskirts of Hitchin. It has an excellent primary school, village hall, general store, florists, and four public houses. Hitchin town provides good shopping and has a variety of bars and restaurants as well as the highly regarded Hitchin Boys and Girls Schools.