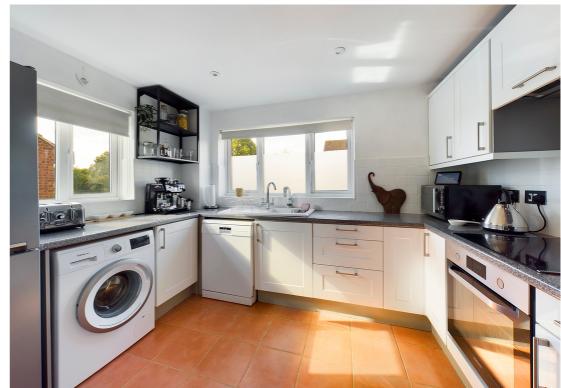

Through the front door is an entrance hall and stairs leading to the first floor. The landing provides access to the bright and spacious lounge/diner with understairs storage and the dual aspect kitchen with electric hob and oven and space for dishwasher and washing machine. The second floor gives access to the landing with two storage cupboards, two double bedrooms with fitted cupboards and bathroom with window and heated towel rail. To the outside is residential parking and a garage in a block. The large communal gardens allow access across the bridge crossing the River Purwell onto a large green backing onto The Common.