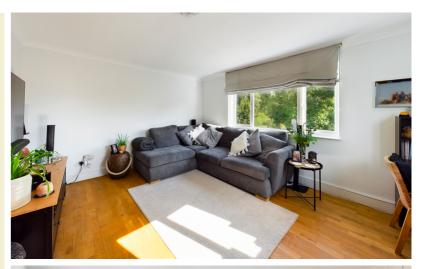

Through the front door is an entrance hall and stairs leading to the first floor. The landing provides access to the bright and spacious lounge/diner with understairs storage and the dual aspect kitchen with electric hob and oven and space for dishwasher and washing machine. The second floor gives access to the landing with two storage cupboards, two double bedrooms with fitted cupboards and bathroom with window and heated towel rail. To the outside is residential parking and a garage in a block. The large communal gardens allow access across the bridge crossing the River Purwell onto a large green backing onto The Common.