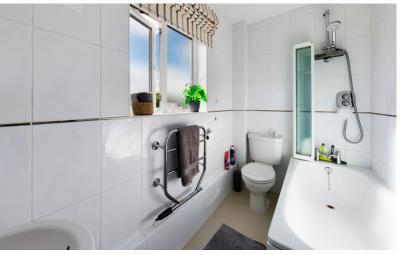

Through the front door is an entrance hall and stairs leading to the first floor. The landing provides access to the bright and spacious lounge/diner with understairs storage and the dual aspect kitchen with electric hob and oven and space for dishwasher and washing machine. The second floor gives access to the landing with two storage cupboards, two double bedrooms with fitted cupboards and bathroom with window and heated towel rail. To the outside is residential parking and a garage in a block. The large communal gardens allow access across the bridge crossing the River Purwell onto a large green backing onto The Common.