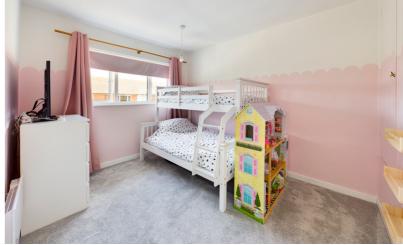

Through the front door is an entrance hall and stairs leading to the first floor. The landing provides access to the bright and spacious lounge/diner with understairs storage and the dual aspect kitchen with electric hob and oven and space for dishwasher and washing machine. The second floor gives access to the landing with two storage cupboards, two double bedrooms with fitted cupboards and bathroom with window and heated towel rail. To the outside is residential parking and a garage in a block. The large communal gardens allow access across the bridge crossing the River Purwell onto a large green backing onto The Common.