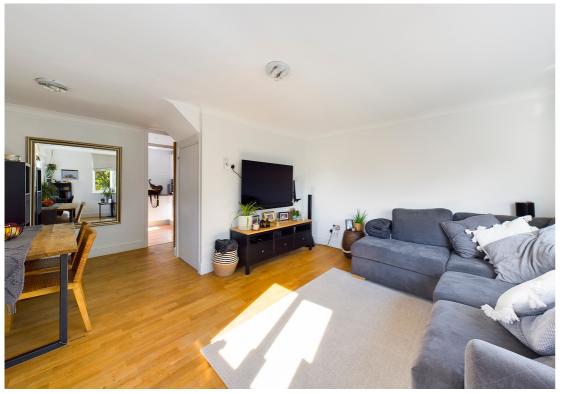

Offered to the market is this immaculate and spacious two bedroom duplex maisonette. Situated over the first and second floor, this end of terrace property comprises of lounge/diner, modern kitchen, two double bedrooms and bathroom.

Through the front door is an entrance hall and stairs leading to the first floor. The landing provides access to the bright and spacious lounge/diner with understairs storage and the dual aspect kitchen with electric hob and oven and space for dishwasher and washing machine. The second floor gives access to the landing with two storage cupboards, two double bedrooms with fitted cupboards and bathroom with window and heated towel rail. To the outside is residential parking and a garage in a block. The large communal gardens allow access across the bridge crossing the River Purwell onto a large green backing onto The Common.