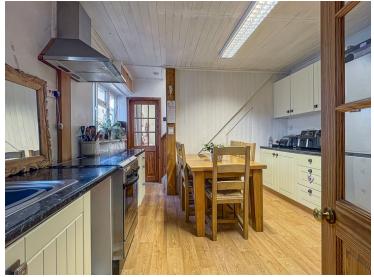

#### **Ground Floor**

**Entrance Porch/Hall** 

Kitchen/Diner

14'0" x 11'5" (4.27m x 3.48m)