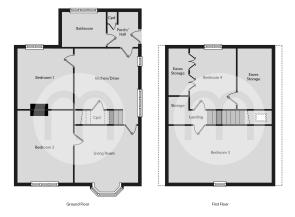

porch/hall, a generous kitchen/diner, a living room with a feature bay window, four well proportioned bedrooms, and a family bathroom. Outside, there is an established and well maintained rear garden, and a driveway to the front of the dwelling.





## Property Details.

#### **Ground Floor**

**Entrance Porch/Hall** 

Kitchen/Diner





14'0" x 11'5" (4.27m x 3.48m)

#### Living Room



12' 9" x 11' 5" (3.89m x 3.48m)

#### **Bedroom One**



11' 4" x 10' 1" (3.45m x 3.07m)

## Property Details.

#### **Bedroom Two**



13' 0" x 10' 2" (3.96m x 3.10m)

#### Family Bathroom



#### First Floor

#### **Bedroom Three**



18' 5" x 10' 5" (5.61m x 3.17m)

#### **Bedroom Four**

11'3" x 7'9" (3.43m x 2.36m)

#### Outside

#### Rear Garden



Driveway

### Property Details.

#### Floorplans



#### Location



#### **Energy Ratings**

We have not carried out a structural survey and the services, appliances and specific fittings have not been tested. All photographs, measurements, floor plans and distances referred to are given as a guide only and should not be relied upon for the purchase of carpets or any other fixtures or fittings. Gardens, roof terraces, balconies and communal gardens as well as tenure and lease details cannot have their accuracy guaranteed for intending purchasers. Lease details, service ground rent (where applicable) are given as a guide only and should be checked and confirmed by your solicitor prior to exchange of contracts.