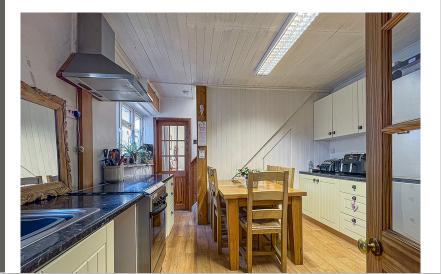

#### **Ground Floor**

**Entrance Porch/Hall** 

Kitchen/Diner

14'0" x 11'5" (4.27m x 3.48m)