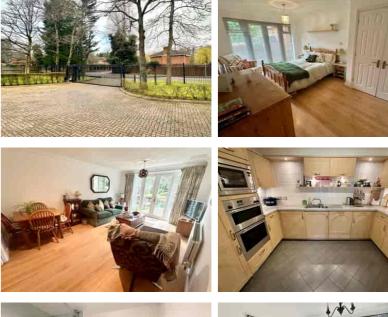

# 3 Bearsden Court Charters Road, SUNNINGDALE, Berkshire SL5

\*\*\* No Onward Chain \*\*\* Jigsaw Estates are proud to offer this vacant ground floor apartment within this highly sought after gated complex. Bearsden Court is situated within a 5 minute walk to Sunningdale village including it's mainline train station, Waitrose supermarket, pubs and restaurants. Accommodation comprises two bedrooms with the principle bedroom having built in wardrobes, large en-suite shower room and double doors leading onto the private patio. There is also a family bathroom, various storage cupboards, fitted kitchen flowing into the living/dining room which also has doors leading out onto the patio. The views of the well maintained communal grounds are lovely and with it's private and large patio, this property feels quite unique. The property also has an allocated parking space plus a garage with an electric door. Mis-descriptions Act: We wish to inform prospective purchasers that we have not carried out a detailed survey or tested the services, appliances and specific fittings including any heating system for this property. Floorplans shown are for illustrative purposes only and are not drawn to scale.

- NO ONWARD CHAIN
- GATED COMPLEX WITHIN 5
  MINUTE WALK OF
  SUNNINGDALE MAINLINE
  TRAIN STATION
- TWO BEDROOMS
- KITCHEN WITH FITTED
  APPLIANCES
- BEAUTIFULLY MAINTAINED
  COMMUNAL GROUNDS

- GROUND FLOOR APARTMENT
- LARGE PRIVATE PATIO
- EN-SUITE & FAMILY
  BATHROOM
- LIVING/DINING ROOM WITH
  DOORS ONTO PATIO
- GARAGE & ALLOCATED
  PARKING SPACE