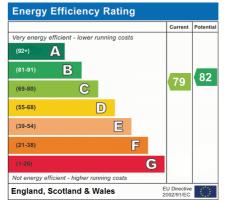

Council Tax Band = E (Windsor & Maidenhead) Lease = 125years from 2003, Service Charges (2023-2024) = £1983.94, Ground Rent £250 Per Annum