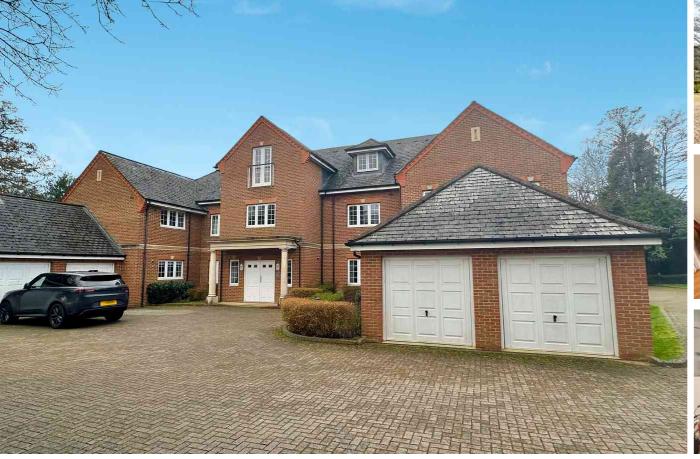

# 3 Bearsden Court Charters Road, SUNNINGDALE, Berkshire SL5

\*\*\* No Onward Chain \*\*\* Jigsaw Estates are proud to offer this vacant ground floor apartment within this highly sought after gated complex. Bearsden Court is situated within a 5 minute walk to Sunningdale village including it's mainline train station, Waitrose supermarket, pubs and restaurants. Accommodation comprises two bedrooms with the principle bedroom having built in wardrobes, large en-suite shower room and double doors leading onto the private patio. There is also a family bathroom, various storage cupboards, fitted kitchen flowing into the living/dining room which also has doors leading out onto the patio. The views of the well maintained communal grounds are lovely and with it's private and large patio, this property feels quite unique. The property also has an allocated parking space plus a garage with an electric door. Mis-descriptions Act: We wish to inform prospective purchasers that we have not carried out a detailed survey or tested the services, appliances and specific fittings including any heating system for this property. Floorplans shown are for illustrative purposes only and are not drawn to scale.

- NO ONWARD CHAIN
- GATED COMPLEX WITHIN 5
  MINUTE WALK OF
  SUNNINGDALE MAINLINE
  TRAIN STATION
- TWO BEDROOMS
- KITCHEN WITH FITTED
  APPLIANCES
- BEAUTIFULLY MAINTAINED
  COMMUNAL GROUNDS

- GROUND FLOOR APARTMENT
- LARGE PRIVATE PATIO
- EN-SUITE & FAMILY
  BATHROOM
- LIVING/DINING ROOM WITH
  DOORS ONTO PATIO
- GARAGE & ALLOCATED
  PARKING SPACE