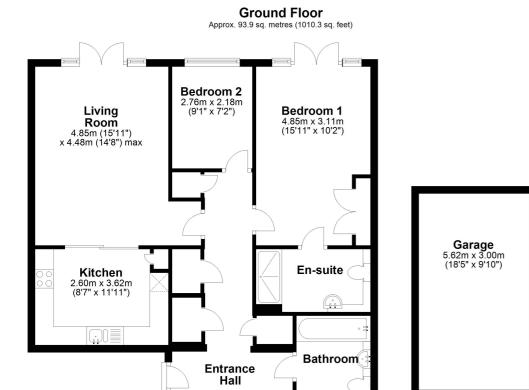

# PRICE £450,000 Leasehold

Total area: approx. 93.9 sq. metres (1010.3 sq. feet) Floorplan is for Illustration purposes only. All measurements are approximate and should be verified. Total Floor Area may include a Garage. EPC and Floorplan prodced by WWW.G-Whis.net Plan produced using PlanUp.