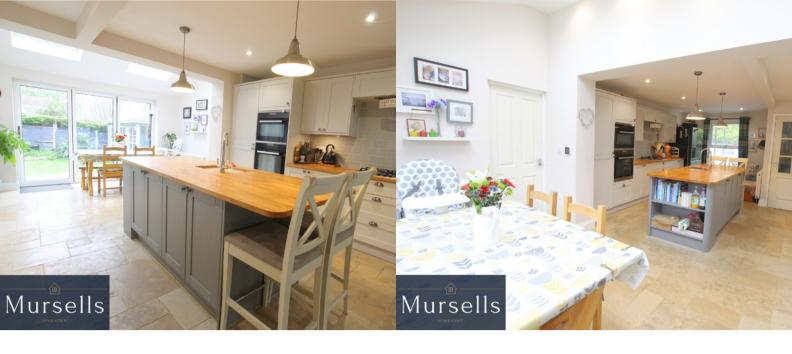

Upon entering, the home exudes a welcoming ambiance, with a modern extended kitchen serving as the heart of the abode. Adorned with sleek fixtures and illuminated by Velux windows, the kitchen bathes in natural light, creating an inviting atmosphere for culinary delights. The addition of bifold doors seamlessly integrates indoor and outdoor living, offering effortless access to the landscaped garden.