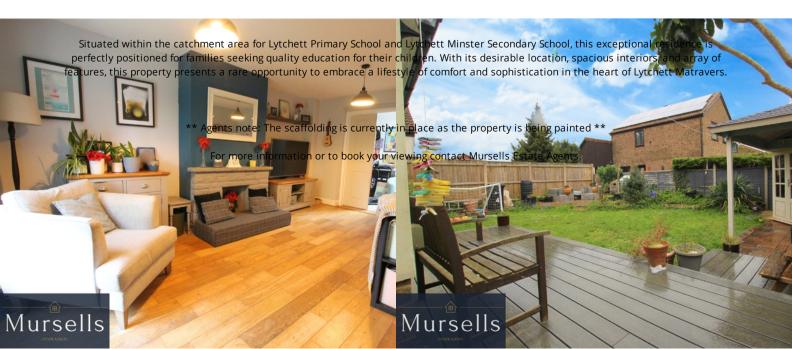

A convenient downstairs W.C. provides practicality and ease of living, while the expansive lounge provides ample space for relaxation and social gatherings.

Ascending the staircase, three generously proportioned bedrooms await, each offering comfortable accommodation and ample natural light. The family bathroom, conveniently located upstairs, features a luxurious bath and an overhead shower.

Externally, the property offers off-road parking on the driveway, ensuring convenience and accessibility for residents and guests alike. The addition of an electric garage roller door adds a touch of modern convenience. The garage does have the scope and potential to be converted and used as a generous sized utility room.