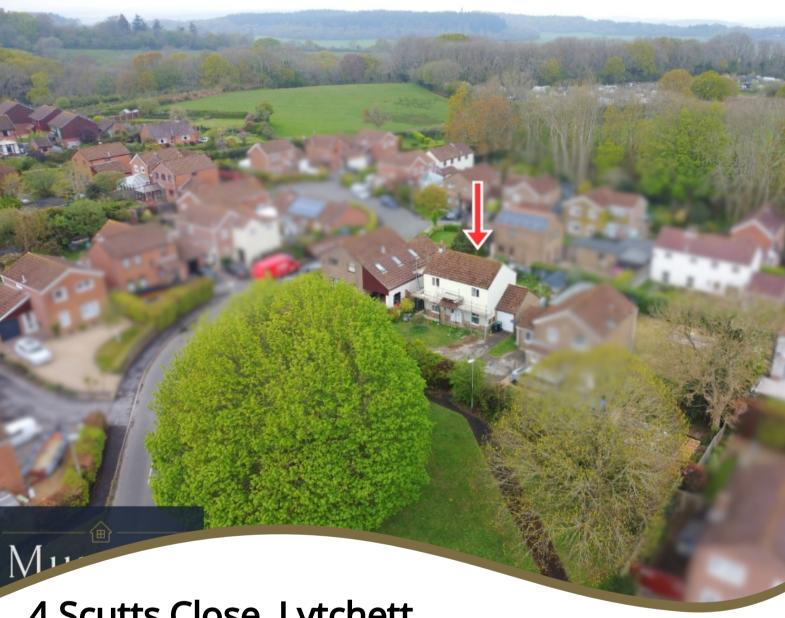

4 Scutts Close, Lytchett Matravers, Poole, Dorset. BH16 6HB

- 3 Bedrooms
- Modern Fitted Kitchen
- Bi-Fold Doors
- Lytchett Schools Catchment

- Detached Extended House
- Low Maintenance Rear Garden
- Garage & Driveway
- Vendors Suited

## PROPERTY DESCRIPTION

Mursells Estate Agents are pleased to offer for sale this fantastic property nestled within the peaceful enclave of Scutts Close, this charming extended detached house offers an ideal blend of modern comfort. Boasting a prime location in the picturesque Lytchett Matravers, this residence presents a delightful opportunity for discerning homeowners.