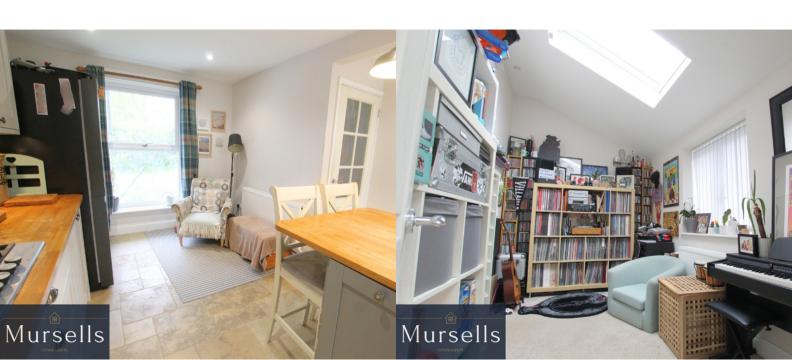

A convenient downstairs W.C. provides practicality and ease of living, while the expansive lounge provides ample space for relaxation and social gatherings.

Ascending the staircase, three generously proportioned bedrooms await, each offering comfortable accommodation and ample natural light. The family bathroom, conveniently located upstairs, features a luxurious bath and an overhead shower.