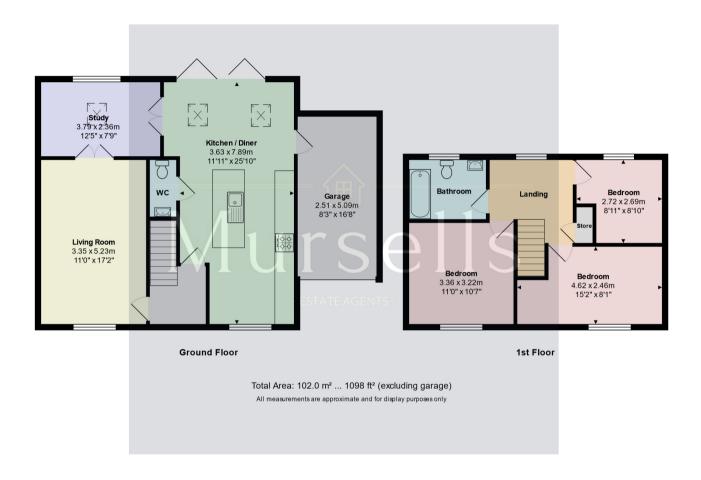

## PROPERTY DESCRIPTION

Mursells Estate Agents are pleased to offer for sale this fantastic property nestled within the peaceful enclave of Scutts Close, this charming extended detached house offers an ideal blend of modern comfort. Boasting a prime location in the picturesque Lytchett Matravers, this residence presents a delightful opportunity for discerning homeowners.

Upon entering, the home exudes a welcoming ambiance, with a modern extended kitchen serving as the heart of the abode. Adorned with sleek fixtures and illuminated by Velux windows, the kitchen bathes in natural light, creating an inviting atmosphere for culinary delights. The addition of bifold doors seamlessly integrates indoor and outdoor living, offering effortless access to the landscaped garden.

A convenient downstairs W.C. provides practicality and ease of living, while the expansive lounge provides ample space for relaxation and social gatherings.

Ascending the staircase, three generously proportioned bedrooms await, each offering comfortable accommodation and ample natural light. The family bathroom, conveniently located upstairs, features a luxurious bath and an overhead shower.

Externally, the property offers off-road parking on the driveway, ensuring convenience and accessibility for residents and guests alike. The addition of an electric garage roller door adds a touch of modern convenience. The garage does have the scope and potential to be converted and used as a generous sized utility room.