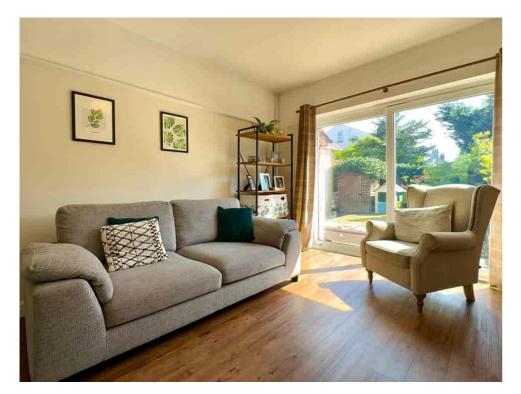

As you step inside, you are greeted by a warm and inviting atmosphere, with ample natural light illuminating the spacious living areas. The well-appointed KITCHEN provides a delightful space for culinary endeavours, featuring integrated appliances and plenty of storage solutions. The adjoining LOUNGE is an ideal retreat after a busy day, whilst the DINING ROOM is perfect for hosting gatherings or family meals.