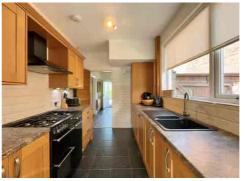

As you step inside, you are greeted by a warm and inviting atmosphere, with ample natural light illuminating the spacious living areas. The well-appointed KITCHEN provides a delightful space for culinary endeavours, featuring integrated appliances and plenty of storage solutions. The adjoining LOUNGE is an ideal retreat after a busy day, whilst the DINING ROOM is perfect for hosting gatherings or family meals.