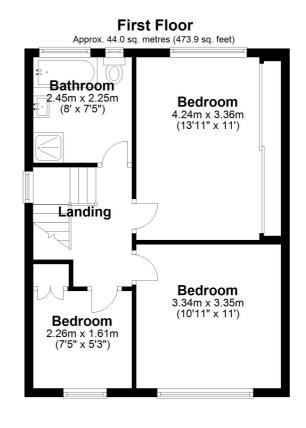

## **Ground Floor**

Approx. 49.9 sq. metres (537.6 sq. feet)

Total area: approx. 94.0 sq. metres (1011.5 sq. feet)

Plan produced using PlanUp.