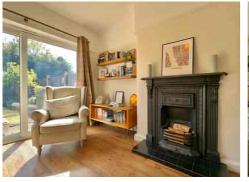

As you step inside, you are greeted by a warm and inviting atmosphere, with ample natural light illuminating the spacious living areas. The well-appointed KITCHEN provides a delightful space for culinary endeavours, featuring integrated appliances and plenty of storage solutions. The adjoining LOUNGE is an ideal retreat after a busy day, whilst the DINING ROOM is perfect for hosting gatherings or family meals.