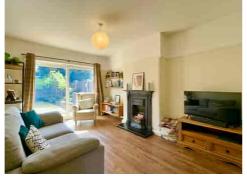

As you step inside, you are greeted by a warm and inviting atmosphere, with ample natural light illuminating the spacious living areas. The well-appointed KITCHEN provides a delightful space for culinary endeavours, featuring integrated appliances and plenty of storage solutions. The adjoining LOUNGE is an ideal retreat after a busy day, whilst the DINING ROOM is perfect for hosting gatherings or family meals.