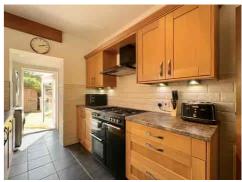

As you step inside, you are greeted by a warm and inviting atmosphere, with ample natural light illuminating the spacious living areas. The well-appointed KITCHEN provides a delightful space for culinary endeavours, featuring integrated appliances and plenty of storage solutions. The adjoining LOUNGE is an ideal retreat after a busy day, whilst the DINING ROOM is perfect for hosting gatherings or family meals.