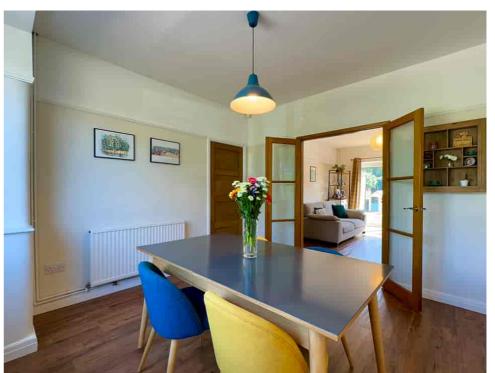

As you step inside, you are greeted by a warm and inviting atmosphere, with ample natural light illuminating the spacious living areas. The well-appointed KITCHEN provides a delightful space for culinary endeavours, featuring integrated appliances and plenty of storage solutions. The adjoining LOUNGE is an ideal retreat after a busy day, whilst the DINING ROOM is perfect for hosting gatherings or family meals.