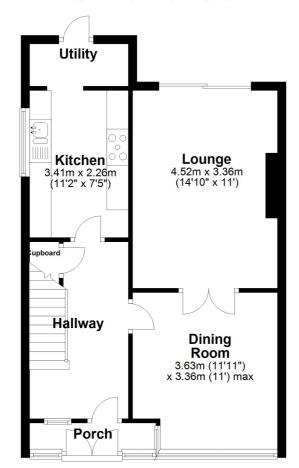

## **Ground Floor**

Approx. 49.9 sq. metres (537.6 sq. feet)

Total area: approx. 94.0 sq. metres (1011.5 sq. feet)

Plan produced using PlanUp.