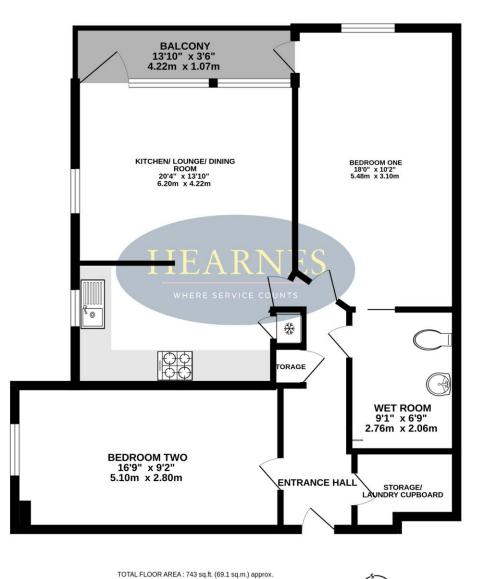

# View from sun terrace

743 sq.ft. (69.1 sq.m.) approx.

Whist every attempt has been made to ensure the accuracy of the floorplan contained here, measurements of mess, we may accuracy of the floorplan contained here, measurements of mess, we may accuracy of the floorplan contained here, measurements of mess, we may accuracy of the second second by ensurements prospective purchaser. The services, systems and and appliances shown have not been tested and no guarantee as to their operability or efficiency can be given. Made with Metropic @2024