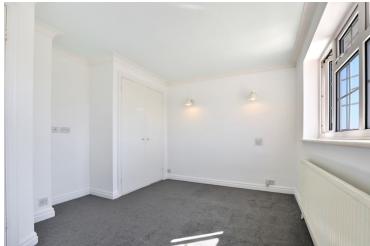

#### **Bedroom Two**

13'0" x 10'6" (3.96m x 3.20m)

#### **Bedroom Three**

12' 6" x 10' 3" (3.81m x 3.12m)