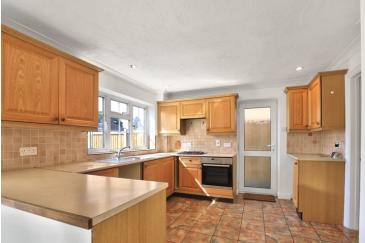

## michaels property consultants

# Offers In Excess Of **£325,000**



- No Onward Chain
- Link Detached House
- Three Well Proportioned Bedrooms
- Generous Living Room
- Kitchen/Diner
- Conservatory
- Driveway & Garage
- Front And Rear Gardens
- Sought After 'Bois Hall Gardens' Location In Halstead
- £300,000-£325,000

### Call to view 01787 322799



## 55 Bois Hall Gardens, Halstead, Essex. CO9 2HY.

Offered to the market with no onward chain is this three bedroom link detached house located on 'Bois Hall Gardens' just of Sudbury Road in Halstead - a highly sought after location.



## Property Details.

#### **Room Measurements**

#### **Entrance Hall**

#### Lounge



15' 6" x 14' 1" (4.72m x 4.29m)

#### Kitchen/Diner





22' 0" x 9' 7" (6.71 m x 2.92m)

#### Conservatory



11' 7" x 9' 3" (3.53m x 2.82m)

#### First Floor Landing



**Bedroom One** 



12'8" x 11'11" (3.86m x 3.63m)

## Property Details.

#### **Bedroom Two**



13'0" x 10'6" (3.96m x 3.20m)

#### **Bedroom Three**



12' 6" x 10' 3" (3.81m x 3.12m)

#### Family Bathroom



## Property Details.

#### Floorplans



While every attempt has been made to ensure the accuracy of the floopian contained here, measurements of doors, windown, nooms and any other terms are approximate and no impossibility is taken for any error, missions or the instament. The particle is the durative purposes only and hadded to used as such by any prospective parchase. The services, systems and pipelances there have no cleant stand and to parameter as to the spinol