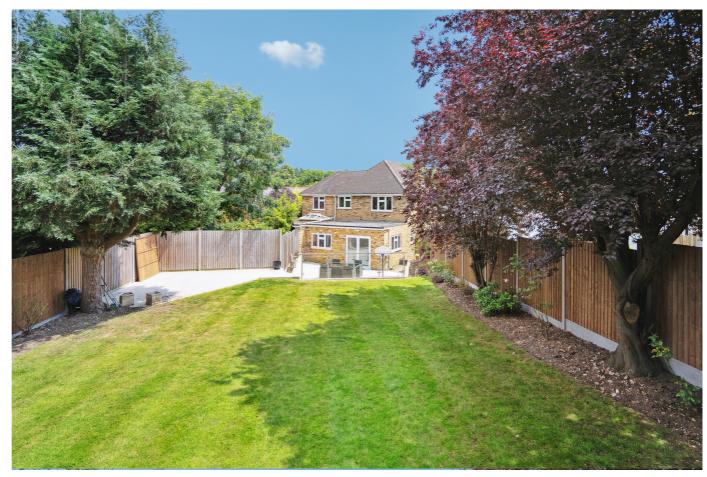

The family bathroom is a large three-piece suite.

To the rear of the property is the private and secluded garden area, mainly laid to lawn with a substantially sized patio area for entertaining and al fresco dining which is directly accessed via rear double doors.