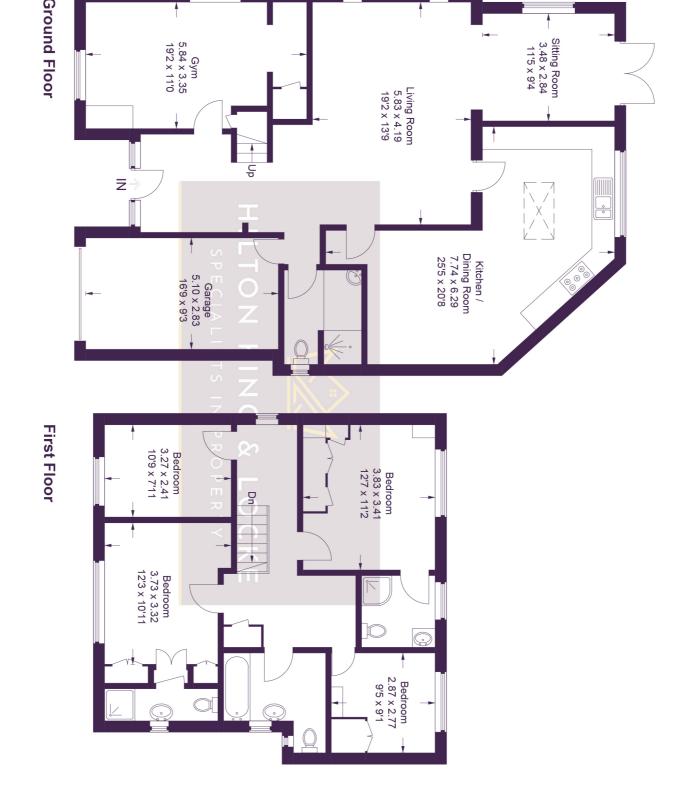

## 2 Kingsway

Approximate Gross Internal Area Ground Floor = 123.0 sq m / 1324 sq ft First Floor = 71.9 sq m / 774 sq ft Total = 194.9 sq m / 2,098 sq ft

This plan is for layout guidance only. Not drawn to scale unless stated. Windows and door openings are approximate. Whilst every care is taken in the preparation of this plan, please check all dimensions, shapes and compass bearings before making any decisions reliant upon them. © CJ Property Marketing Ltd Produced for Hilton King & Locke