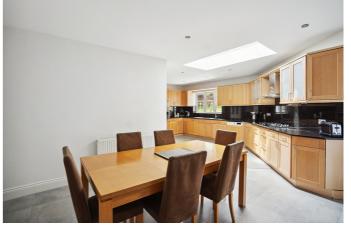

As you enter the property you are greeted by the bright and airy entrance hall leading you through to the gym/sitting room which is a large space and could easily accommodate multiple sofas and units if required or act as a fantastic downstairs bedroom. The main living room is an open, spacious room which currently situates two double sofas and a single sofa still maintaining plenty of floor space. The rear sitting room provides direct access onto the patio via rear double doors. The fully fitted kitchen comes with an integrated oven and microwave, dishwasher, mixer tap, gas hob with overhead extractor hood, dining space for a six-seater dining table and chairs and a sky light that has been built in to flood the room with natural daylight. Ample built in storage space is provided at both base and eye level. The downstairs bathroom is a three-piece shower suite.