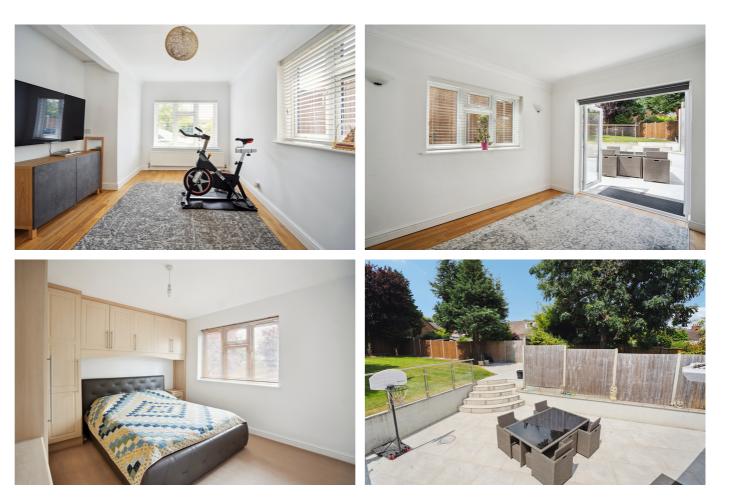

As you enter the property you are greeted by the bright and airy entrance hall leading you through to the gym/sitting room which is a large space and could easily accommodate multiple sofas and units if required or act as a fantastic downstairs bedroom. The main living room is an open, spacious room which currently situates two double sofas and a single sofa still maintaining plenty of floor space. The rear sitting room provides direct access onto the patio via rear double doors. The fully fitted kitchen comes with an integrated oven and microwave, dishwasher, mixer tap, gas hob with overhead extractor hood, dining space for a six-seater dining table and chairs and a sky light that has been built in to flood the room with natural daylight. Ample built in storage space is provided at both base and eye level. The downstairs bathroom is a three-piece shower suite.

Moving to the first floor via stairs in the entrance hall you are brought to a bright central landing which provided access to all bedrooms and family bathroom. Bedroom 1 is a large double room with built in storage and en suite cleverly tucked away through the wardrobes. Bedroom 2 is also a large double bedroom with built in storage and en suite. Bedrooms 3 and 4 are smaller double rooms but would be fantastic as a single room/nursery or office space.

The family bathroom is a large three-piece suite.

To the rear of the property is the private and secluded garden area, mainly laid to lawn with a substantially sized patio area for entertaining and al fresco dining which is directly accessed via rear double doors.