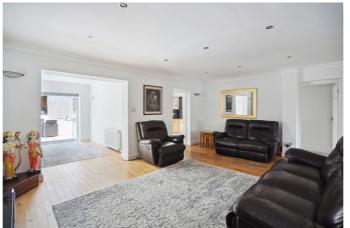

As you enter the property you are greeted by the bright and airy entrance hall leading you through to the gym/sitting room which is a large space and could easily accommodate multiple sofas and units if required or act as a fantastic downstairs bedroom. The main living room is an open, spacious room which currently situates two double sofas and a single sofa still maintaining plenty of floor space. The rear sitting room provides direct access onto the patio via rear double doors. The fully fitted kitchen comes with an integrated oven and microwave, dishwasher, mixer tap, gas hob with overhead extractor hood, dining space for a six-seater dining table and chairs and a sky light that has been built in to flood the room with natural daylight. Ample built in storage space is provided at both base and eye level. The downstairs bathroom is a three-piece shower suite.