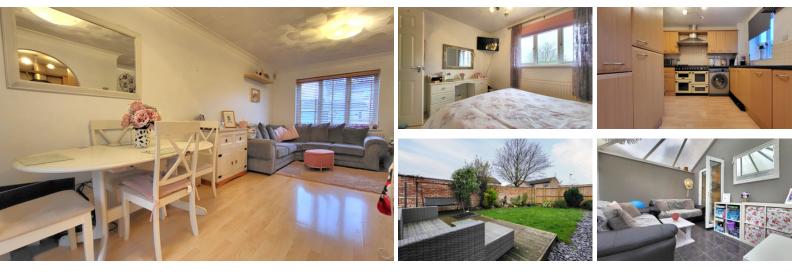

## **ENTRANCE HALL**

5' 8" x 12' 4" (1.73m x 3.76m) (approx) Door to side, window to front, There is a driveway at the side. The rear garden has decking and is understairs cupboard and stairs to first floor.

# LOUNGE / DINER

8' 5" (min) x 20' 2" (max) (2.57m x 6.15m) (L -Shape) (approx) Window to front and radiator. French doors to conservatory.

#### **CONSERVATORY**

9' 4" x 11' 7" (2.84m x 3.53m) (approx) (irregular shape) French doors to rear, windows to side and rear.

#### **KITCHEN**

8' 5" (min) (2.57m) 11' 5"(max) x 8' 9"(max) (3.48m x 2.67m) (approx) Fitted with a range of base and eye level units with work surfaces over, sink unit with drainer unit with mixer tap over, plumbing for a washing machine, space for a cooker, space for a slimline dishwasher and integrated fridge/ freezer. UPVC double glazed window to rear.

#### **FIRST FLOOR LANDING**

Loft access and cupboard with boiler enclosed.

#### **BEDROOM 1**

8' 4" x 11' 3" (2.54m x 3.43m) (approx) Window to rear and radiator.

#### **BEDROOM 2**

8' 1" x 11' 1" (2.46m x 3.38m) (approx) Window to front and radiator.

#### **BEDROOM 3**

6' 3" x 8' 1" (1.91m x 2.46m) (approx) Window to front , radiator and overstairs storage.

#### **BATHROOM**

Fitted with a three piece suite comprising low level W/C, wash hand basin, bath with shower over and heated towel rail. Window to rear.

## OUTSIDE

laid to lawn.

# GARAGE

A single garage with door to front and door to side.