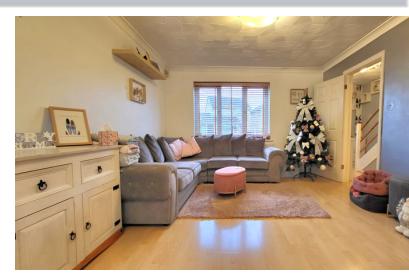

# LOUNGE / DINER

8' 5" (min) x 20' 2" (max) (2.57m x 6.15m) (L -Shape) (approx) Window to front and radiator. French doors to conservatory.