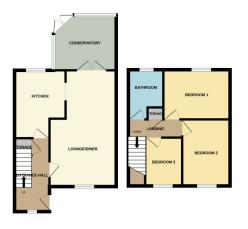

## **ENTRANCE HALL**

5' 8" x 12' 4" (1.73m x 3.76m) (approx) Door to side, window to front, There is a driveway at the side. The rear garden has decking and is understairs cupboard and stairs to first floor.

# LOUNGE / DINER

8' 5" (min) x 20' 2" (max) (2.57m x 6.15m) (L -Shape) (approx) Window to front and radiator. French doors to conservatory.

#### **CONSERVATORY**

9' 4" x 11' 7" (2.84m x 3.53m) (approx) (irregular shape) French doors to rear, windows to side and rear.

#### **KITCHEN**

8' 5" (min) (2.57m) 11' 5"(max) x 8' 9"(max) (3.48m x 2.67m) (approx) Fitted with a range of base and eye level units with work surfaces over, sink unit with drainer unit with mixer tap over, plumbing for a washing machine, space for a cooker, space for a slimline dishwasher and integrated fridge/ freezer. UPVC double glazed window to rear.

#### **FIRST FLOOR LANDING**

Loft access and cupboard with boiler enclosed.

#### **BEDROOM 1**

8' 4" x 11' 3" (2.54m x 3.43m) (approx) Window to rear and radiator.

#### **BEDROOM 2**

8' 1" x 11' 1" (2.46m x 3.38m) (approx) Window to front and radiator.

#### **BEDROOM 3**

6' 3" x 8' 1" (1.91m x 2.46m) (approx) Window to front , radiator and overstairs storage.

#### **BATHROOM**

Fitted with a three piece suite comprising low level W/C, wash hand basin, bath with shower over and heated towel rail. Window to rear.

#### **AGENT NOTES**

The floorplan is for illustrative purposes only. Fixtures and fittings do not represent the current state of the property. Not to scale and is meant as a guide only.

n do not form part or all of an offer or contract. Any measurements included are for guidance only and, as such, must r the purchase of carpets or fitted furniture etc. We have not tested any apparatus, equipment, fixtures or services; neither firmed or verified the legal title of the property. All prospective purchasers must satisfy thems elves as to the correctness and such details provided by us. We accept no ing or future defects relating to any property. Any plans s to scale and are meant as a guide only