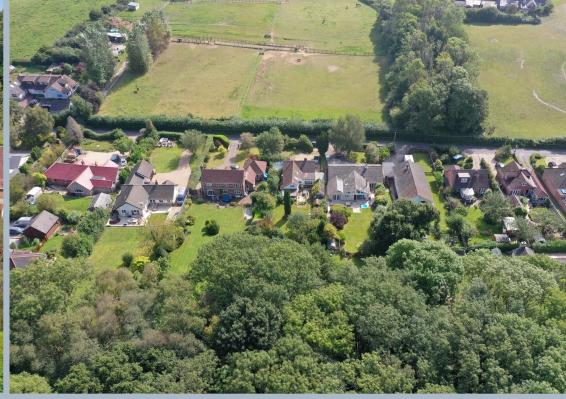

## Four Winds, Flowers Drove, Lytchett Matravers, Poole, Dorset BH16 6BX FREEHOLD GUIDE PRICE £600,000 - £625,000

A rare opportunity to acquire a spacious detached bungalow offering enormous potential on a superb, third of an acre plot in this fabulous rural setting. The property has been owned by the present family for around 50 years and it has been extended and improved over that time, whilst offering potential for improvement and extension (subject to planning permission) The beautiful rear garden is a particular feature, approximately 175 ft in length with a westerly aspect and is extremely private backing onto a small copse with farmland beyond and farmland opposite. The frontage is enclosed and provides a generous parking area with a drive via double gates to a car port and garage. There are 3 bedrooms, a refitted shower room with additional cloakroom, large kitchen/dining room, lounge opening into a conservatory at the rear, and an additional sitting room/bedroom with stairs up to a large loft area which has had a variety of uses but is essentially an attic space.

- Third of an acre plot
- Spacious 3 bedroom bungalow offering enormous potential for improvement and extension (STPP)
- Superb rural setting with farmland to front and rear
- Generous driveway plus carport and garage
- Gas central heating via radiators
- Double glazing
- Bright and airy throughout
- Beautiful 175' extremely private rear garden