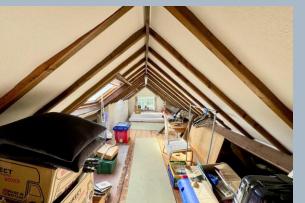

## Four Winds, Flowers Drove, Lytchett Matravers, Poole, Dorset BH16 6BX FREEHOLD GUIDE PRICE £600,000 - £625,000

A rare opportunity to acquire a spacious detached bungalow offering enormous potential on a superb, third of an acre plot in this fabulous rural setting. The property has been owned by the present family for around 50 years and it has been extended and improved over that time, whilst offering potential for improvement and extension (subject to planning permission) The beautiful rear garden is a particular feature, approximately 175 ft in length with a westerly aspect and is extremely private backing onto a small copse with farmland beyond and farmland opposite. The frontage is enclosed and provides a generous parking area with a drive via double gates to a car port and garage. There are 3 bedrooms, a refitted shower room with additional cloakroom, large kitchen/dining room, lounge opening into a conservatory at the rear, and an additional sitting room/bedroom with stairs up to a large loft area which has had a variety of uses but is essentially an attic space.

## TOTAL FLOOR AREA (INCLUDING LOFT SPACE): 1935 sq.ft. (179.8 sq.m.) approx.

Whilst every attempt has been made to ensure the accuracy of the floorplan contained here, measurements of doors, windows, rooms and any other items are approximate and no responsibility is taken for any error, omission or mis-statement. This plan is for illustrative purposes only and should be used as such by any prospective purchaser. The services, systems and appliances shown have not been tested and no guarantee as to their operability or efficiency can be given.