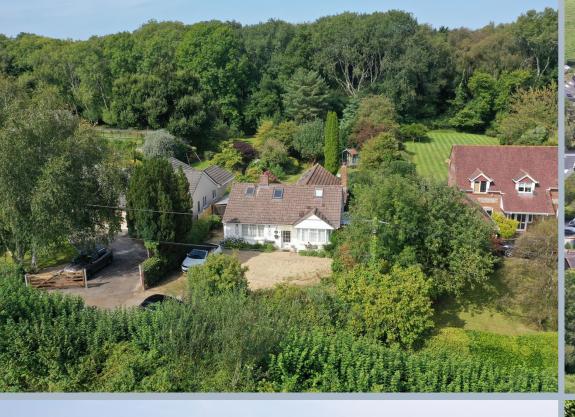

## Four Winds, Flowers Drove, Lytchett Matravers, Poole, Dorset BH16 6BX FREEHOLD GUIDE PRICE £600,000 - £625,000

A rare opportunity to acquire a spacious detached bungalow offering enormous potential on a superb, third of an acre plot in this fabulous rural setting. The property has been owned by the present family for around 50 years and it has been extended and improved over that time, whilst offering potential for improvement and extension (subject to planning permission) The beautiful rear garden is a particular feature, approximately 175 ft in length with a westerly aspect and is extremely private backing onto a small copse with farmland beyond and farmland opposite. The frontage is enclosed and provides a generous parking area with a drive via double gates to a car port and garage. There are 3 bedrooms, a refitted shower room with additional cloakroom, large kitchen/dining room, lounge opening into a conservatory at the rear, and an additional sitting room/bedroom with stairs up to a large loft area which has had a variety of uses but is essentially an attic space.

- Third of an acre plot
- Spacious 3 bedroom bungalow offering enormous potential for improvement and extension (STPP)
- Superb rural setting with farmland to front and rear
- Generous driveway plus carport and garage
- Gas central heating via radiators
- Double glazing
- Bright and airy throughout
- Beautiful 175' extremely private rear garden