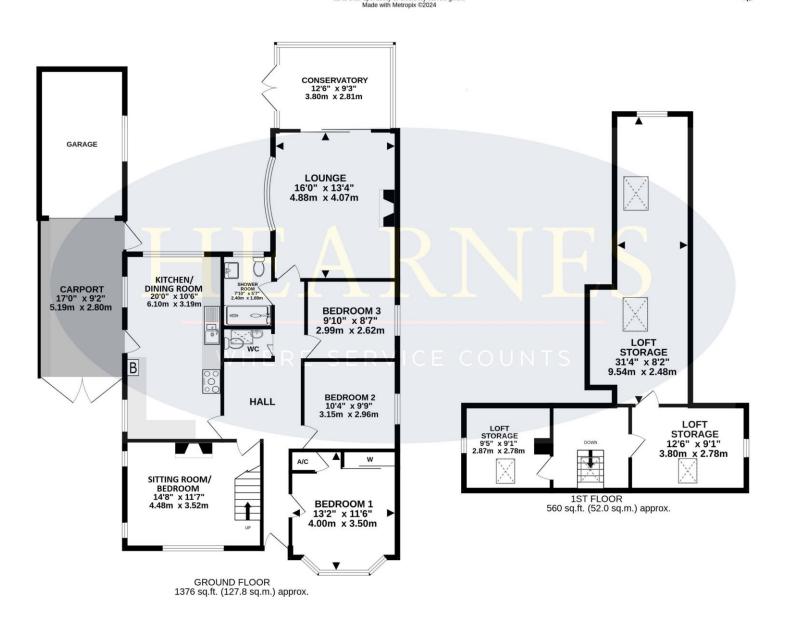

## TOTAL FLOOR AREA (INCLUDING LOFT SPACE): 1935 sq.ft. (179.8 sq.m.) approx.

Whilst every attempt has been made to ensure the accuracy of the floorplan contained here, measurements of doors, windows, rooms and any other items are approximate and no responsibility is taken for any error, omission or mis-statement. This plan is for illustrative purposes only and should be used as such by any prospective purchaser. The services, systems and appliances shown have not been tested and no guarantee as to their operability or efficiency can be given.