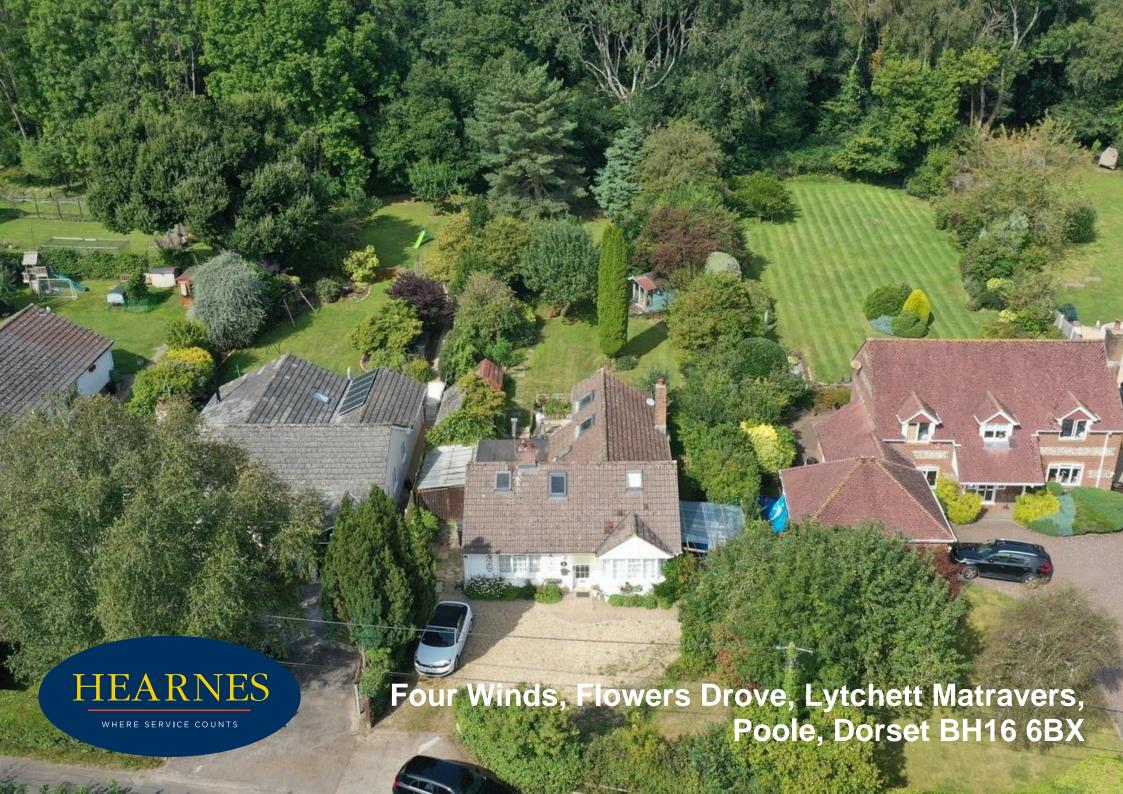

## Four Winds, Flowers Drove, Lytchett Matravers, Poole, Dorset BH16 6BX FREEHOLD GUIDE PRICE £600,000 - £625,000

A rare opportunity to acquire a spacious detached bungalow offering enormous potential on a superb, third of an acre plot in this fabulous rural setting. The property has been owned by the present family for around 50 years and it has been extended and improved over that time, whilst offering potential for improvement and extension (subject to planning permission) The beautiful rear garden is a particular feature, approximately 175 ft in length with a westerly aspect and is extremely private backing onto a small copse with farmland beyond and farmland opposite. The frontage is enclosed and provides a generous parking area with a drive via double gates to a car port and garage. There are 3 bedrooms, a refitted shower room with additional cloakroom, large kitchen/dining room, lounge opening into a conservatory at the rear, and an additional sitting room/bedroom with stairs up to a large loft area which has had a variety of uses but is essentially an attic space.

- Third of an acre plot
- Spacious 3 bedroom bungalow offering enormous potential for improvement and extension (STPP)
- Superb rural setting with farmland to front and rear
- Generous driveway plus carport and garage
- Gas central heating via radiators
- Double glazing
- Bright and airy throughout
- Beautiful 175' extremely private rear garden