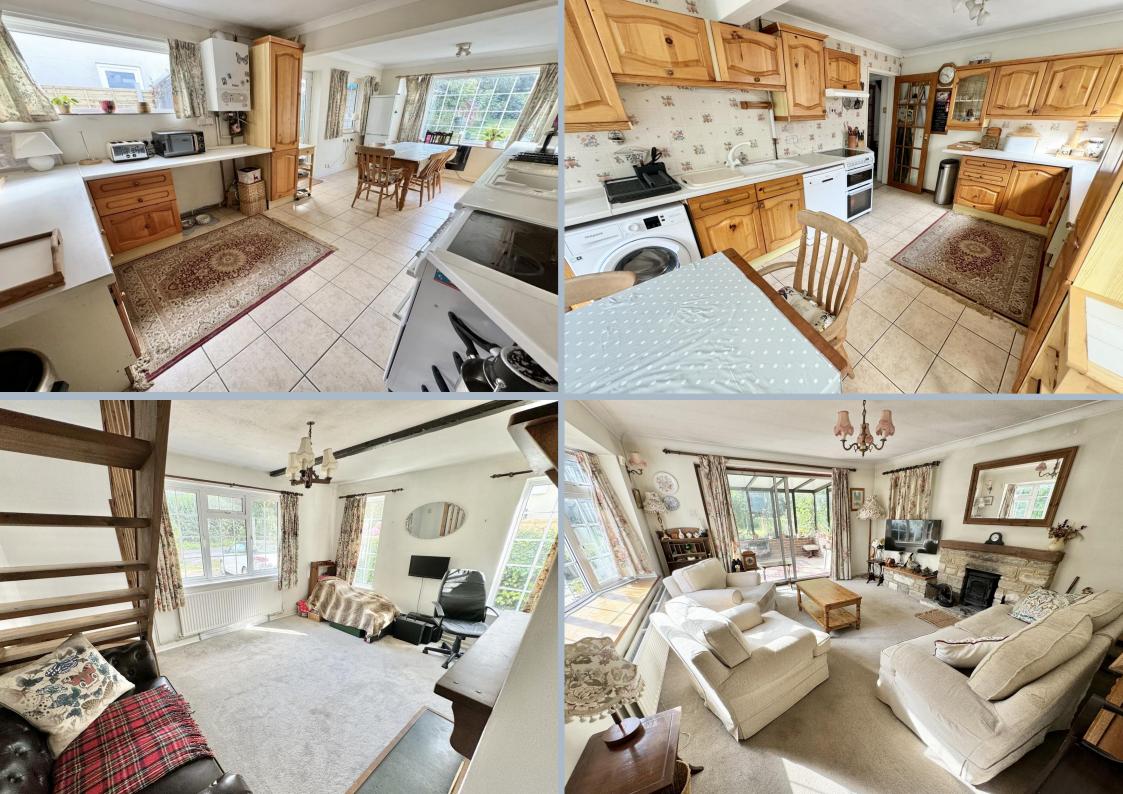

## Four Winds, Flowers Drove, Lytchett Matravers, Poole, Dorset BH16 6BX FREEHOLD GUIDE PRICE £600,000 - £625,000

A rare opportunity to acquire a spacious detached bungalow offering enormous potential on a superb, third of an acre plot in this fabulous rural setting. The property has been owned by the present family for around 50 years and it has been extended and improved over that time, whilst offering potential for improvement and extension (subject to planning permission) The beautiful rear garden is a particular feature, approximately 175 ft in length with a westerly aspect and is extremely private backing onto a small copse with farmland beyond and farmland opposite. The frontage is enclosed and provides a generous parking area with a drive via double gates to a car port and garage. There are 3 bedrooms, a refitted shower room with additional cloakroom, large kitchen/dining room, lounge opening into a conservatory at the rear, and an additional sitting room/bedroom with stairs up to a large loft area which has had a variety of uses but is essentially an attic space.

- Third of an acre plot
- Spacious 3 bedroom bungalow offering enormous potential for improvement and extension (STPP)
- Superb rural setting with farmland to front and rear
- Generous driveway plus carport and garage
- Gas central heating via radiators
- Double glazing
- Bright and airy throughout
- Beautiful 175' extremely private rear garden