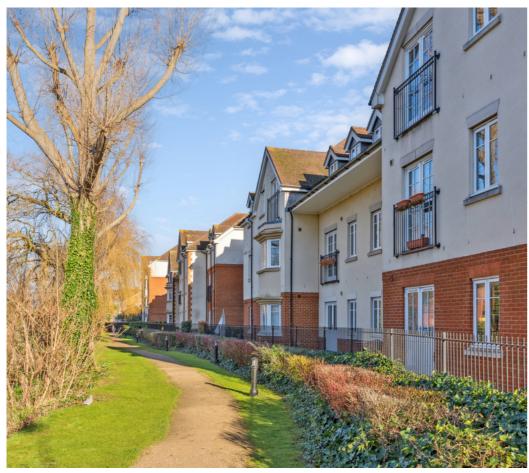

Peppermint Road is a popular modern development located in Hitchin town centre and 0.7 miles, a 14 min walk from the station.

Hitchin is a charming medieval market town and has many fine Tudor and Georgian buildings, particularly around the market square. Near to the market square stands the large medieval parish church of St Mary. The town provides good shopping as well as a swimming pool, football team, two theatres, a wide variety of restaurants and pubs and highly regarded girls and boys schools. There is also a mainline railway station providing direct access to Kings Cross, St Pancras and Cambridge.