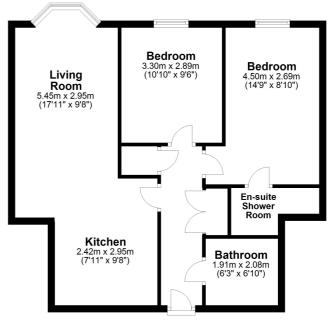

### Floor Plan Approx. 63.8 sq. metres (687.0 sq. feet)

Total area: approx. 63.8 sq. metres (687.0 sq. feet)

All measurements shown are approximate and for guidance only. Garages and workshops are not included in any gross floor areas unless integral to the main building where they will be included.

Plan produced using PlanUp.

- Ground Floor Apartment
- Two Double Bedrooms
- Allocated Parking
- En-Suite Shower Room
- Town Centre Location
- Walking Distance to Station
- Good Size Accommodation

EPC Rating: B