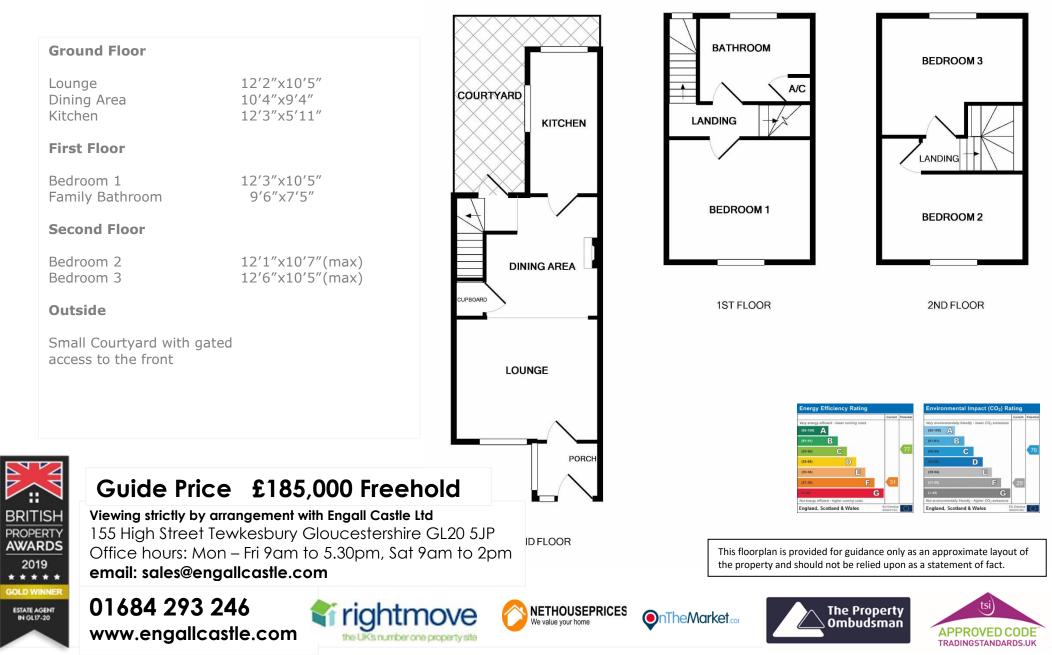

On the first floor there is a large double bedroom and a family bathroom which has the advantage of panel bath with shower over, low level wc and pedestal wash basin.

On the second floor there are two further double bedrooms.

Outside at the front of the property there is a small low maintenance gated garden.

Newland Place is located at the end of Barton Road providing excellent and convenient access to the town centre and its wide range of amenities, which include The Roses Theatre, newly built Deveureux Medical centre and hospital; supermarkets, schools, and leisure centres.