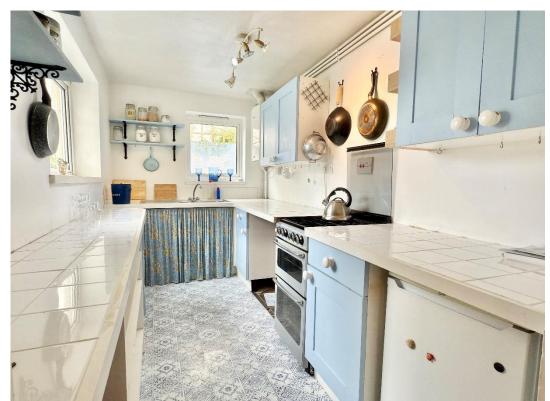

A door leads through to the galley kitchen which is fitted with a range of modern wall and base units with worktops over. There is space and plumbing for a washing machine and gas cooker.

From the kitchen a door leads out to the courtyard which provides excellent space for a bistro table and bin storage with gated access via a pathway to the front of the property.