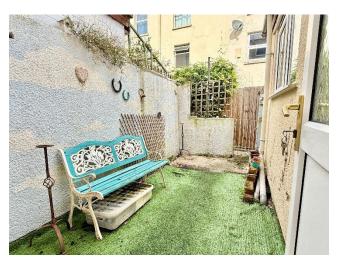

A door leads through to the galley kitchen which is fitted with a range of modern wall and base units with worktops over. There is space and plumbing for a washing machine and gas cooker.

From the kitchen a door leads out to the courtyard which provides excellent space for a bistro table and bin storage with gated access via a pathway to the front of the property.

Outside at the front of the property there is a small low maintenance gated garden.

Newland Place is located at the end of Barton Road providing excellent and convenient access to the town centre and its wide range of amenities, which include The Roses Theatre, newly built Deveureux Medical centre and hospital; supermarkets, schools, and leisure centres.