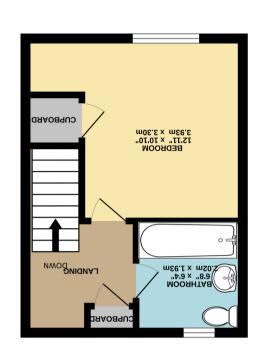

1ST FLOOR 225 sq.ft. (20.9 sq.m.) approx. GROUND FLOOR 236 sq.ft. (21.9 sq.m.) approx.

## Sirocco Court, YORK YO31 8FE

Offered for sale with the benefit of no onward chain is this stylish and spacious semi detached home located in a convenient location close to York City Centre, Nestle and York Hospital. Boasting a good sized lounge with feature fireplace, dining kitchen, large double bedroom and a modern three piece house bathroom. Externally the property comes with a driveway for off street parking and a generous sized low maintenance rear garden. This property has served as a well loved home and more recently a successful rental so suits a range of buyers and is likely to generate high interest levels. Early viewing is recommended to avoid disappointment.

- Large Double Bedroom
- Dining Kitchen
- Modern Bathroom
- Enclosed Easy to Maintain Garden
- Parking
- No Onward Chain
- Semi Detached House
- Desirable Location

Travelling from York on Huntington Road turn right onto Fossway. Take the left hand turning onto Montrose Avenue and Sirocco Court is on the right hand side. The property will be seen on the left hand side and can be identified by our to for sale.