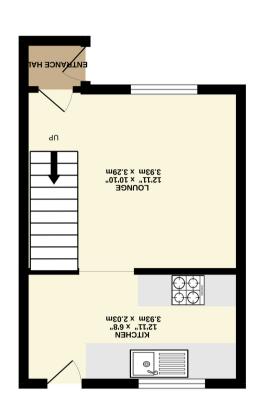

1ST FLOOR 225 sq.ft. (20.9 sq.m.) approx. GROUND FLOOR 236 sq.ft. (21.9 sq.m.) approx.

## Sirocco Court, YORK YO31 8FE

Offered for sale with the benefit of no onward chain is this stylish and spacious semi detached home located in a convenient location close to York City Centre, Nestle and York Hospital. Boasting a good sized lounge with feature fireplace, dining kitchen, large double bedroom and a modern three piece house bathroom. Externally the property comes with a driveway for off street parking and a generous sized low maintenance rear garden. This property has served as a well loved home and more recently a successful rental so suits a range of buyers and is likely to generate high interest levels. Early viewing is recommended to avoid disappointment.

- Large Double Bedroom
- Dining Kitchen
- Modern Bathroom
- Enclosed Easy to Maintain Garden
- Parking
- No Onward Chain
- Semi Detached House
- Desirable Location

Travelling from York on Huntington Road turn right onto Fossway. Take the left hand turning onto Montrose Avenue and Sirocco Court is on the right hand side. The property will be seen on the left hand side and can be identified by our to for sale.