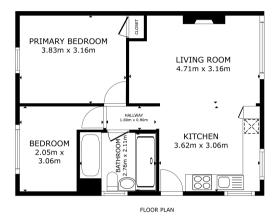

### Floor Plan

GROSS INTERNAL AREA FLOOR PLAN 54.1 m² TOTAL: 54.1 m²

Matterport