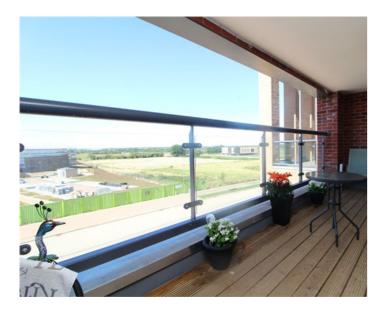

The accommodation in brief comprises; entrance hall, a generous open-plan kitchen, dining and living area with a balcony. The kitchen boasts a built-in oven, hob and cooker hood, along with a choice of stylish fitted units, work surfaces and up stands. There is one spacious double bedroom in this property, a contemporary bathroom located off the hallway and outside there is a designated parking space for one car.