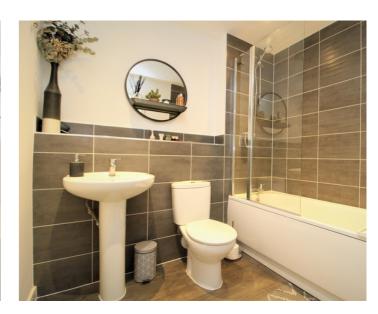

10' 6" x 13' 2" (3.20m x 4.01m)

**Bathroom** 

Outside

**Allocated Parking Space** 