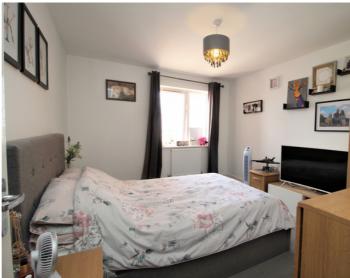

### **Top Floor Apartment**

**Entrance Hall** 

**Two Storage Cupboards** 

Lounge/Diner

15' 5" x 13' 2" (4.70m x 4.01m)

Kitchen

8' 6" x 7' 7" (2.59m x 2.31m)

Bedroom

10' 6" x 13' 2" (3.20m x 4.01m)

**Bathroom** 

Outside

**Allocated Parking Space** 