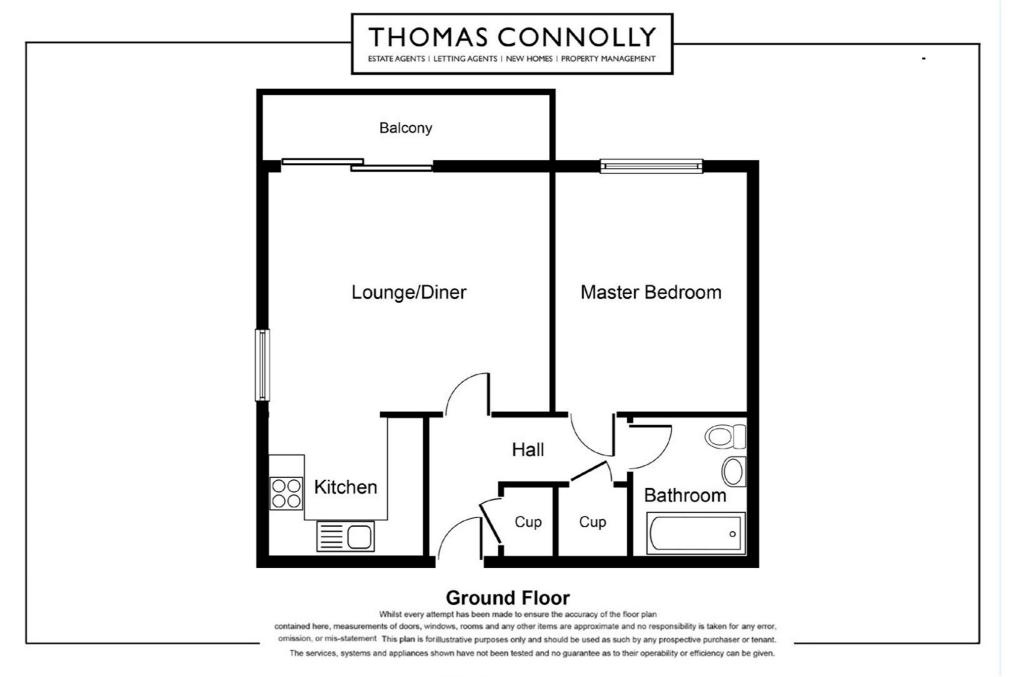

The accommodation in brief comprises; entrance hall, a generous open-plan kitchen, dining and living area with a balcony. The kitchen boasts a built-in oven, hob and cooker hood, along with a choice of stylish fitted units, work surfaces and up stands. There is one spacious double bedroom in this property, a contemporary bathroom located off the hallway and outside there is a designated parking space for one car.

### **Top Floor Apartment**

**Entrance Hall** 

**Two Storage Cupboards** 

Lounge/Diner

15' 5" x 13' 2" (4.70m x 4.01m)

Kitchen

8' 6" x 7' 7" (2.59m x 2.31m)

Bedroom

10' 6" x 13' 2" (3.20m x 4.01m)

**Bathroom** 

Outside

**Allocated Parking Space** 