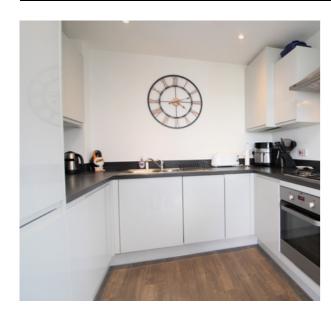

The accommodation in brief comprises; entrance hall, a generous open-plan kitchen, dining and living area with a balcony. The kitchen boasts a built-in oven, hob and cooker hood, along with a choice of stylish fitted units, work surfaces and up stands. There is one spacious double bedroom in this property, a contemporary bathroom located off the hallway and outside there is a designated parking space for one car.

### **Top Floor Apartment**

**Entrance Hall** 

**Two Storage Cupboards** 

Lounge/Diner

15' 5" x 13' 2" (4.70m x 4.01m)

Kitchen

8' 6" x 7' 7" (2.59m x 2.31m)

Bedroom