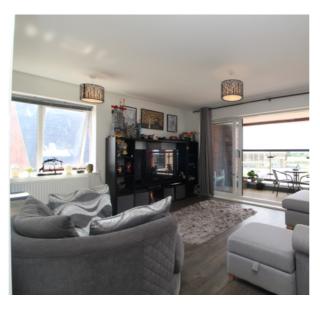

The accommodation in brief comprises; entrance hall, a generous open-plan kitchen, dining and living area with a balcony. The kitchen boasts a built-in oven, hob and cooker hood, along with a choice of stylish fitted units, work surfaces and up stands. There is one spacious double bedroom in this property, a contemporary bathroom located off the hallway and outside there is a designated parking space for one car.

### **Top Floor Apartment**

**Entrance Hall** 

**Two Storage Cupboards** 

Lounge/Diner

15' 5" x 13' 2" (4.70m x 4.01m)

Kitchen

8' 6" x 7' 7" (2.59m x 2.31m)

Bedroom