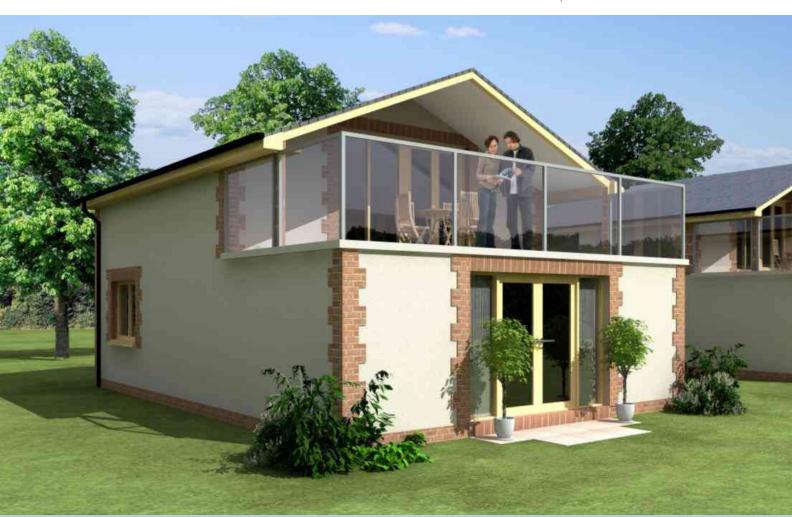

Plot 53 is situated in the fantastic woodlands of High Bickington. This superb modern traditionally built holiday lodge with a 12 month occupancy, due to be completed by summer 2022. The accommodation offers two bedrooms, two bathrooms and a large kitchen/diner on the ground floor. The master bedroom has an en-suite shower room and the first floor lounge has a fantastic balcony, with stunning views over the surrounding farmland and countryside. The new phase of the Forest Park Lodges sit in a great position on the site, allowing for fantastic views over the countryside. Situated within a forest on the outskirts of High Bickington and Kingford, it is ideal for access to both Barnstaple and Exeter on the A377.

## Outside

Allocated car parking & visitors parking nearby, large balcony offering fantastic views, a perfect spot to take in the stunning scenery, or maybe enjoy a glass of wine or two!