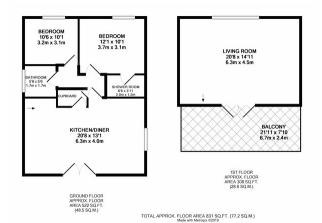

# **Kitchen**

6.3m x 4m (20' 8" x 13' 1")

**Bedroom One** 

3.7m x 3.1m (12' 2" x 10' 2")

**Ensuite Shower Room** 

2m x 1.2m (6' 7" x 3' 11")

Bedroom Two

3.2m x 3.1m (10' 6" x 10' 2")

#### Bathroom

1.7m x 1.7m (5' 7" x 5' 7")

# Living Room

6.3m x 4.5m (20' 8" x 14' 9")

### Balcony

6.7m x 2.4m (22' 0" x 7' 10")