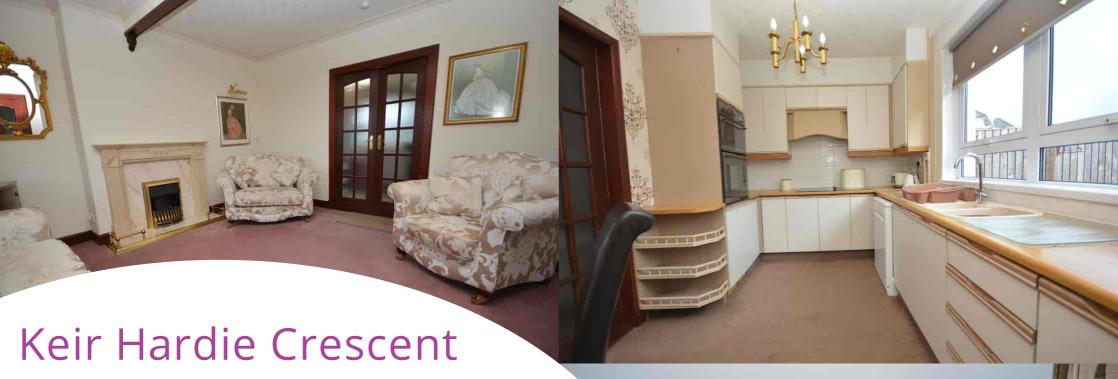

## Lounge

4.30m x 4.30m (14' 1" x 14' 1") Generously proportioned main apartment offering soft neutral decor, feature electric fireplace set within a stone surround, fitted carpet, door to kitchen and two double glazed windows to the front.

## Kitchen

4.42m x 2.62m (14' 6" x 8' 7") Spacious dining sized kitchen complete with ample wall and base storage units with complementary work surface, induction hob, plumbing and space for washing machine and dish washer, composite sink and drainer, neutral decor, tiled splashback, plentiful space for dining table and chairs, fitted carpet, walk in storage cupboard housing the central heating boiler and washing machine and two double glazed windows to the rear.