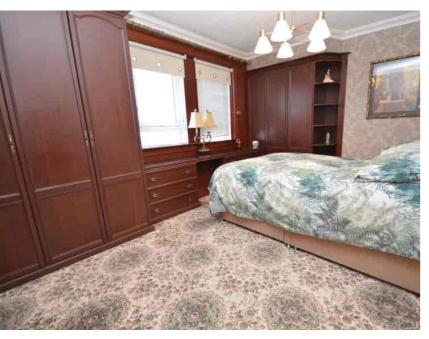

## Bedroom One

 $4.31 \text{m} \times 3.15 \text{m}$  (14' 2"  $\times$  10' 4") Generous master bedroom with soft decor, a selection of fitted bedroom furniture, practical storage cupboard, fitted carpet and two double glazed windows to the front.

#### Bedroom Two

3.84m x 2.75m (12' 7" x 9' 0") A spacious double bedroom with neutral decor, fitted carpet and a double glazed window to the rear.