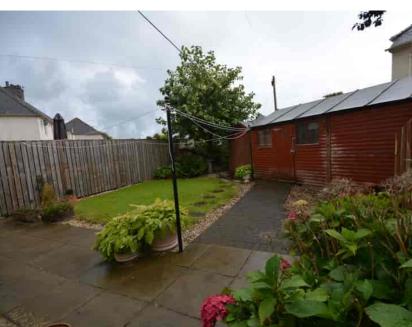

# Externally

This property boasts generous private front and rear gardens with a paved and mono blocked driveway to the side allowing for ample off street parking and leading to the garage. The front garden has been designed with ease of maintenance in mind being fully laid to chip whilst the rear garden has a well manicured lawn and paved patio perfect for all fresco dining and entertaining.