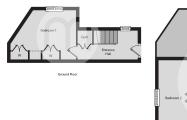

### Ground Floor

#### Entrance Hall & Stairs To First Floor Accommodation

#### **Bedroom One**

13' 6" x 9' 8" (4.11m x 2.95m)

### Floorplans

Location

We have not carried out a structural survey and the services, appliances and specific fittings have not been tested. All photographs, measurements, floor plans and distances referred to are given as a guide only and should not be relied upon for the purchase of carpets or any other fixtures or fittings. Gardens, roof terraces, balconies and communal gardens as well as tenure and lease details cannot have their accuracy guaranteed for intending purchasers. Lease details, service ground rent (where applicable) are given as a guide only and should be checked and confirmed by your solicitor prior to exchange of contracts.