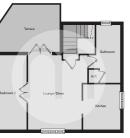

### First Floor

#### Living Room/Diner

16' 3" x 11' 4" (4.95m x 3.45m)

#### **Kitchen**

9' 7" x 7' 0" (2.92m x 2.13m)

#### Bedroom Two

15' 5" x 7' 1" (4.70m x 2.16m)

#### Bathroom

**Roof Terrace** 

### Floorplans

Location

We have not carried out a structural survey and the services, appliances and specific fittings have not been tested. All photographs, measurements, floor plans and distances referred to are given as a guide only and should not be relied upon for the purchase of carpets or any other fixtures or fittings. Gardens, roof terraces, balconies and communal gardens as well as tenure and lease details cannot have their accuracy guaranteed for intending purchasers. Lease details, service ground rent (where applicable) are given as a guide only and should be checked and confirmed by your solicitor prior to exchange of contracts.