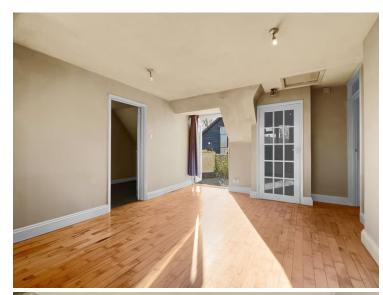

#### Living Room/Diner

16' 3" x 11' 4" (4.95m x 3.45m)

#### **Kitchen**

9' 7" x 7' 0" (2.92m x 2.13m)