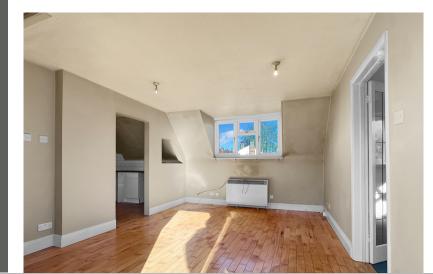

#### Living Room/Diner

16' 3" x 11' 4" (4.95m x 3.45m)

#### **Kitchen**

9' 7" x 7' 0" (2.92m x 2.13m)