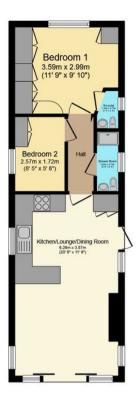

## Total floor area 42.9 m² (462 sq.ft.) approx

This floor plan is for illustrative purposes only. It is not drawn to scale. Any measurements, floor areas (including any total floor area), openings and orientation are approximate. No details are guaranteed, they cannot be relied upon for any purpose and they do not form part of any agreement. No liability is taken for any error, omission or misstatement. A party must rely upon its own inspection(s). Powered by www.focalagent.com