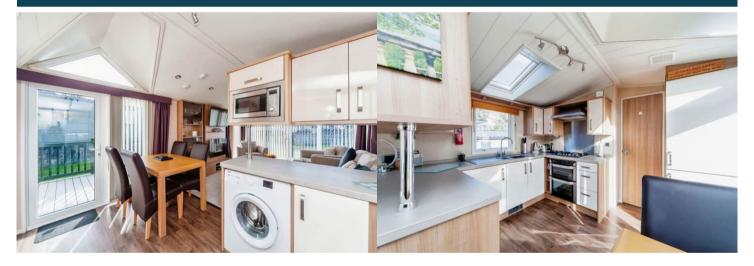

This is a leasehold property with 21 years remaining on the lease; the annual ground rent/ site fees are approximately £5,200.

The interior of this beautifully presented park home briefly comprises a spacious and open plan living space with the fitted kitchen and dining area, 2 bedrooms and 2 bathrooms. The exterior boasts warp around terrace area, perfect for enjoying the summer months.