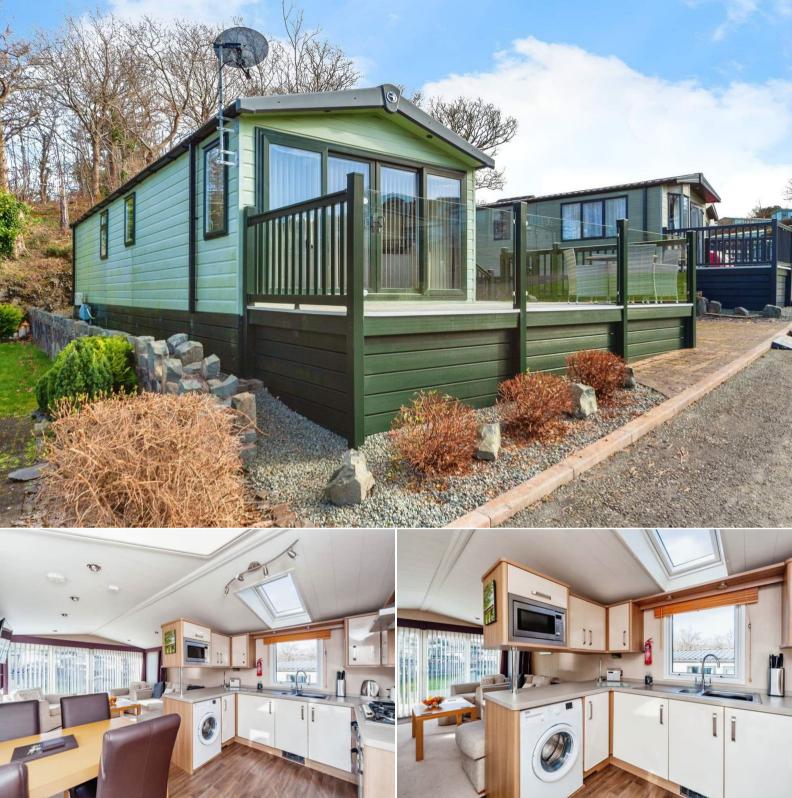

## Trefriw Road Conwy

Bettermove are proud to present this 2 bedroom detached park home in Conwy available with no forward chain and welcoming cash buyers only.

The property benefits from double glazing, gas central heating throughout and has ample off street parking available on site. The council tax band is B.

This is a leasehold property with 21 years remaining on the lease; the annual ground rent/ site fees are approximately £5,200.

The interior of this beautifully presented park home briefly comprises a spacious and open plan living space with the fitted kitchen and dining area, 2 bedrooms and 2 bathrooms. The exterior boasts warp around terrace area, perfect for enjoying the summer months.