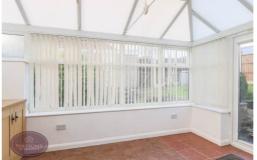

# Conservatory

4.1m x 2.3m (13' 5" x 7' 7") Brick and uPVC double glazed construction, tiled floor, plumbing for washing machine and French doors to the rear garden.