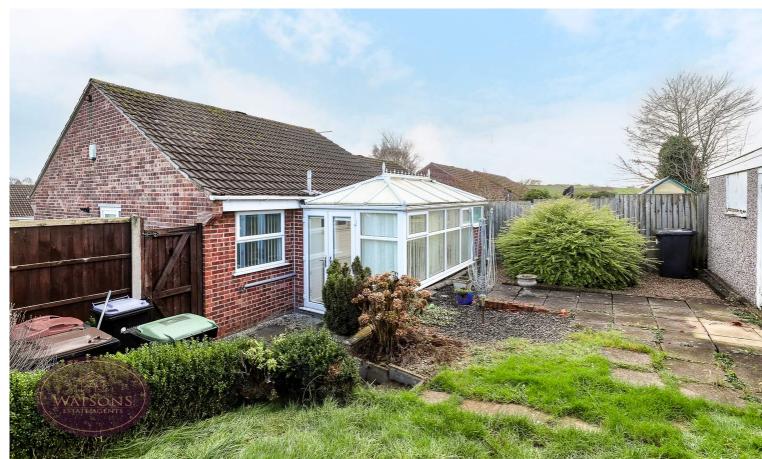

# Conservatory

4.1m x 2.3m (13' 5" x 7' 7") Brick and uPVC double glazed construction, tiled floor, plumbing for washing machine and French doors to the rear garden.

#### **Outside**

To the front of the property is a turfed lawn with paved pathway leading to the entrance door. The landscaped rear garden is enclosed by timber fencing with gated access to the side & rear, leading to the detached garage fitted with up & over door and paved driveway. The rear garden comprises turfed lawn, outdoor tap, timber decking area and flower bed borders with a range of plants and shrubs.