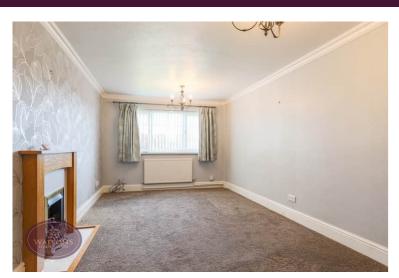

## Lounge

5.26m x 3.07m (17' 3" x 10' 1") UPVC double glazed window to the front, radiator and wooden fireplace surround with inset real flame gas fire.