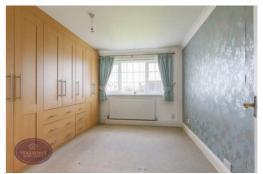

#### **Bedroom 1**

4.07m x 2.5m (13' 4" x 8' 2") UPVC double glazed window to the front, radiator and fitted wardrobe.

Whist every attempt has been made to ensure the accuracy of the floorplan contained here, measurement of doors, windows, rooms and any other items are approximate and not responsibility is taken for any er end omission or mis-statement. This plan is for flastrative purposes only and should be used as such by an prospective purchaser. The service, systems and appliances shown have not been tested and no guaranteed or service and the service of the servi