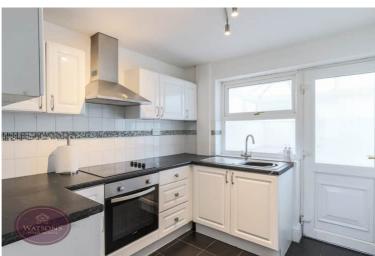

#### Kitchen

2.64m x 2.51m (8' 8" x 8' 3") A range of matching wall & base units with worksurfaces incorporating an inset stainless steel sink & drainer unit. Integrated appliances including electric oven and hob with extractor over. Space for fridge freezer, radiator and tiled floor. UPVC double glazed window to the rear and and uPVC double glazed door leading to the conservatory.