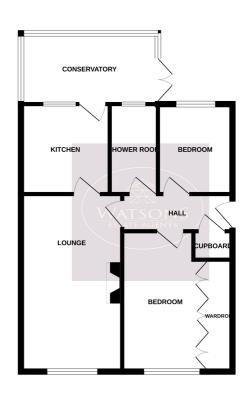

## Lounge

5.26m x 3.07m (17' 3" x 10' 1") UPVC double glazed window to the front, radiator and wooden fireplace surround with inset real flame gas fire.

#### Kitchen

2.64m x 2.51m (8' 8" x 8' 3") A range of matching wall & base units with worksurfaces incorporating an inset stainless steel sink & drainer unit. Integrated appliances including electric oven and hob with extractor over. Space for fridge freezer, radiator and tiled floor. UPVC double glazed window to the rear and and uPVC double glazed door leading to the conservatory.

# Conservatory

4.1m x 2.3m (13' 5" x 7' 7") Brick and uPVC double glazed construction, tiled floor, plumbing for washing machine and French doors to the rear garden.

#### **Bedroom 1**

4.07m x 2.5m (13' 4" x 8' 2") UPVC double glazed window to the front, radiator and fitted wardrobe.

Whist every attempt has been made to ensure the accuracy of the floorplan contained here, measurement of doors, windows, rooms and any other items are approximate and not responsibility is taken for any er end omission or mis-statement. This plan is for flastrative purposes only and should be used as such by an prospective purchaser. The service, systems and appliances shown have not been tested and no guaranteed or service and the service of the servi

### Bedroom 2

2.61m x 2.19m (8' 7" x 7' 2") UPVC double glazed window to the rear and radiator.

#### **Shower Room**

White 3 piece suite comprising wc, pedestal sink and shower cubicle with electric shower. Obscured uPVC double glazed window to the rear and radiator.