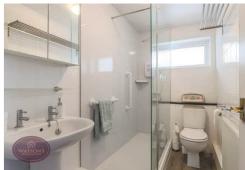

#### **Shower Room**

White 3 piece suite comprising wc, pedestal sink and shower cubicle with electric shower. Obscured uPVC double glazed window to the rear and radiator.