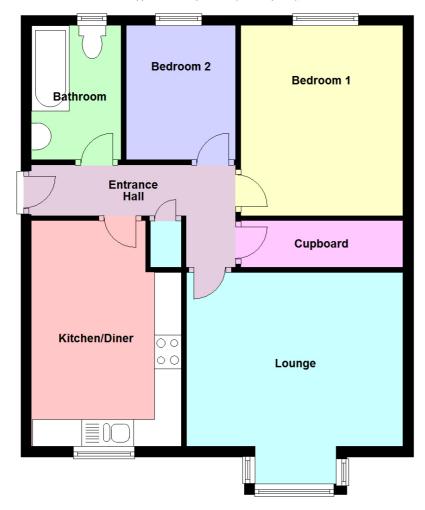

## Location Tenure

**EPC Rating:** 

**Important Notes** 

Type Here

First Floor
Approx. 53.3 sq. metres (574.1 sq. feet)

These particulars, whilst believed to be accurate are set out as a general outline only for guidance and do not constitute any part of an offer or contract. Intending purchasers should not rely on them as statements of representation of fact, but must satisfy themselves by inspection or otherwise as to their accuracy. All measurements quoted are approximate. We are unable to confirm the working order of any fixtures and fittings including appliances that are included in these particulars. No person in this firms employment has the authority to make or give any representation or warranty in respect of the property.