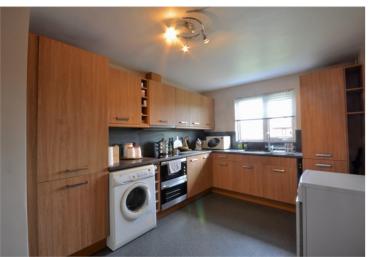

- Communal Entrance
- Entrance Hall
- Lounge
- Kitchen Dining Room
- Two Bedrooms
- Bathroom
- Communal Gardens
- Parking

## Description

two bedroom flat. gas central heating, new kitchen and bathroom,