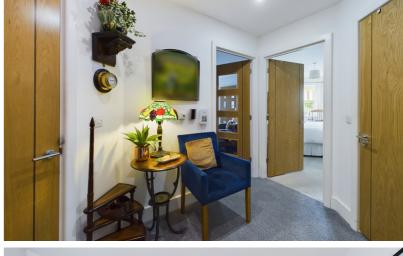

The property comprises of entrance hall with large storage cupboard, bright and spacious living/dining room with patio door onto outside space, kitchen with a range of base and eye level units, wet room including W.C, wash hand basin and electric shower, and a double bedroom with large built in wardrobe.