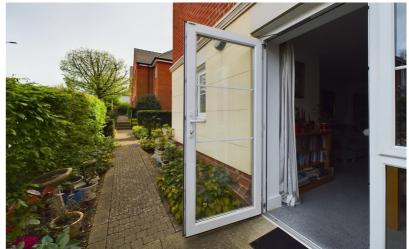

The property comprises of entrance hall with large storage cupboard, bright and spacious living/dining room with patio door onto outside space, kitchen with a range of base and eye level units, wet room including W.C, wash hand basin and electric shower, and a double bedroom with large built in wardrobe.

The property benefits from electric underfloor heating throughout and a car parking permit scheme is available if required. The development offers excellent communal facilities including an on-site restaurant, landscaped gardens, conservatory and communal lounge where social events take place.