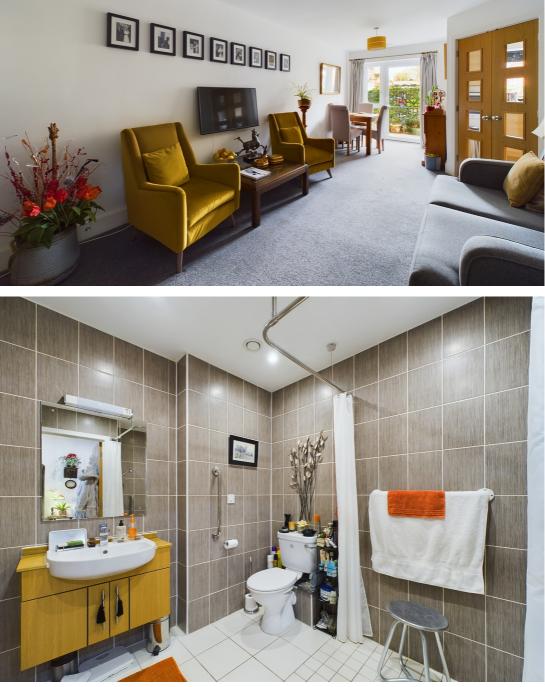

The property comprises of entrance hall with large storage cupboard, bright and spacious living/dining room with patio door onto outside space, kitchen with a range of base and eye level units, wet room including W.C, wash hand basin and electric shower, and a double bedroom with large built in wardrobe.

The property benefits from electric underfloor heating throughout and a car parking permit scheme is available if required. The development offers excellent communal facilities including an on-site restaurant, landscaped gardens, conservatory and communal lounge where social events take place.