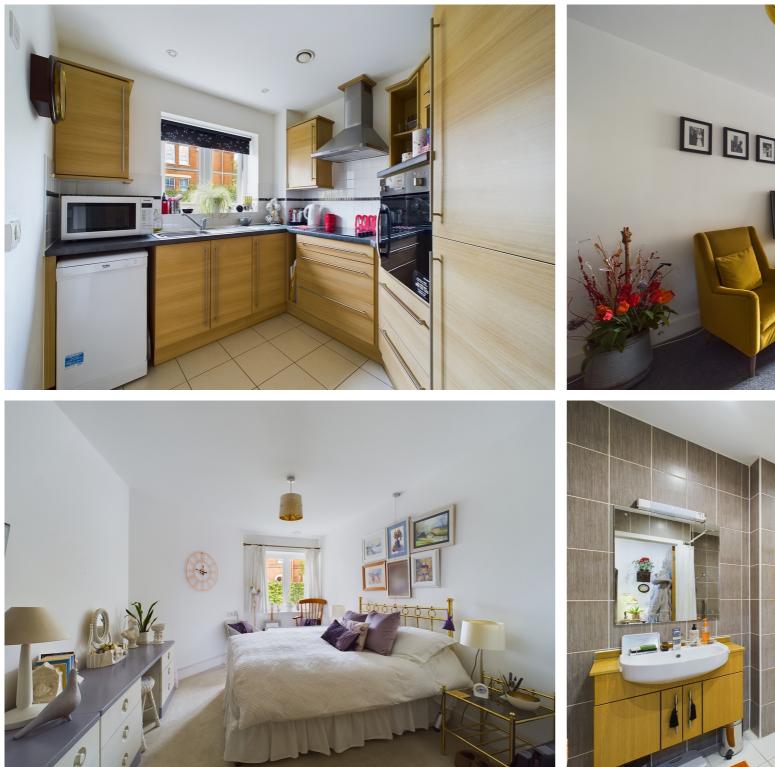

The property comprises of entrance hall with large storage cupboard, bright and spacious living/dining room with patio door onto outside space, kitchen with a range of base and eye level units, wet room including W.C, wash hand basin and electric shower, and a double bedroom with large built in wardrobe.