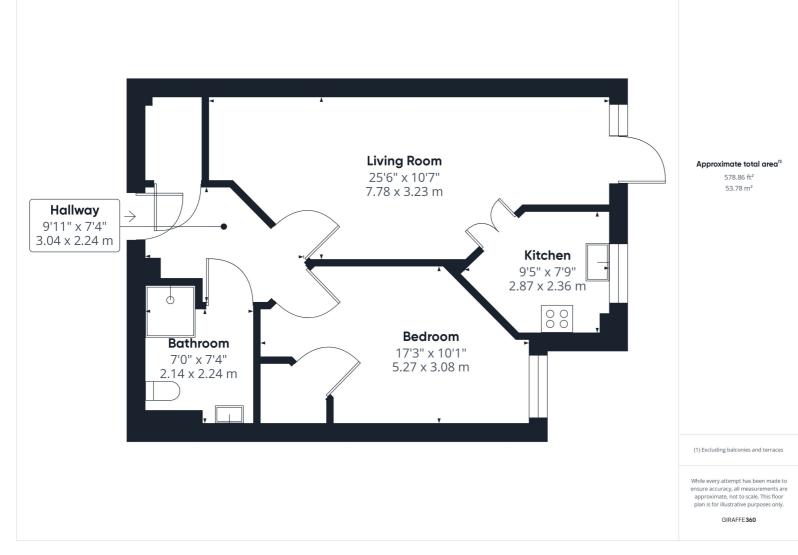

The property comprises of entrance hall with large storage cupboard, bright and spacious living/dining room with patio door onto outside space, kitchen with a range of base and eye level units, wet room including W.C, wash hand basin and electric shower, and a double bedroom with large built in wardrobe.