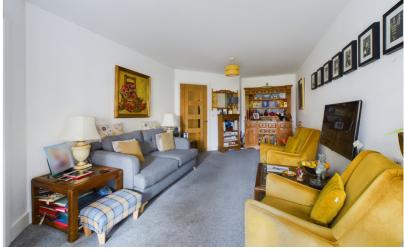

The property comprises of entrance hall with large storage cupboard, bright and spacious living/dining room with patio door onto outside space, kitchen with a range of base and eye level units, wet room including W.C, wash hand basin and electric shower, and a double bedroom with large built in wardrobe.

The property benefits from electric underfloor heating throughout and a car parking permit scheme is available if required. The development offers excellent communal facilities including an on-site restaurant, landscaped gardens, conservatory and communal lounge where social events take place.