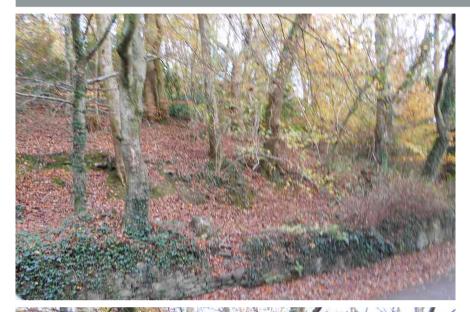

#### **Boundaries**

The north, north east and south east boundary adjoins the residential gardens. The southwest and west boundary is the bank and stone wall between the wood and the road. The north west boundary is marked by wooden posts and trees with orange paint.