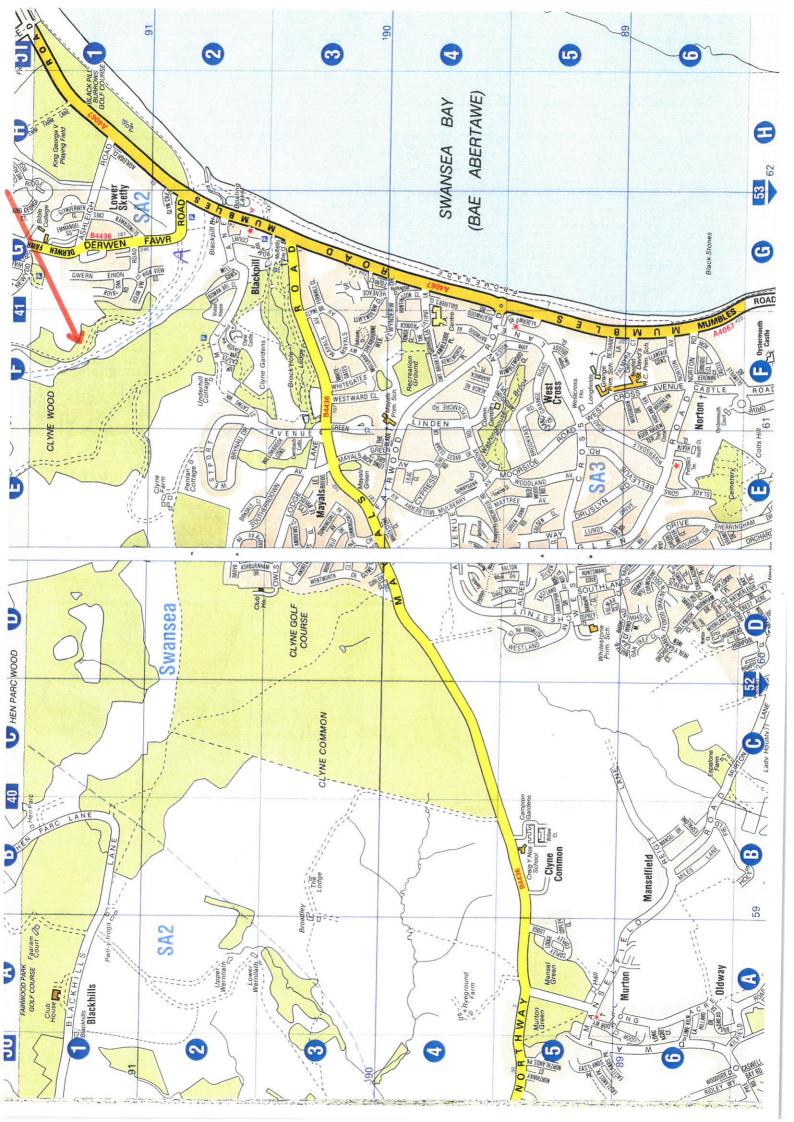

# Woods to the West Side Derwen Fawr Road Sketty, Swansea, West Glamorgan SA2 8EP

Offers invited in the region of £30,000 For Sale

#### **Situation**

The land fronts a quiet residential lane to the southern boundary with access off and a small parking area. About 4 miles from Swansea in a semi urban locality. See Location Plan attached.

#### Access

Off Derwen Fawr Road shown as Point "A" on enclosed Location Plan. Continue up the lane for about 155 metres and the commencement of the land is on the right hand side.