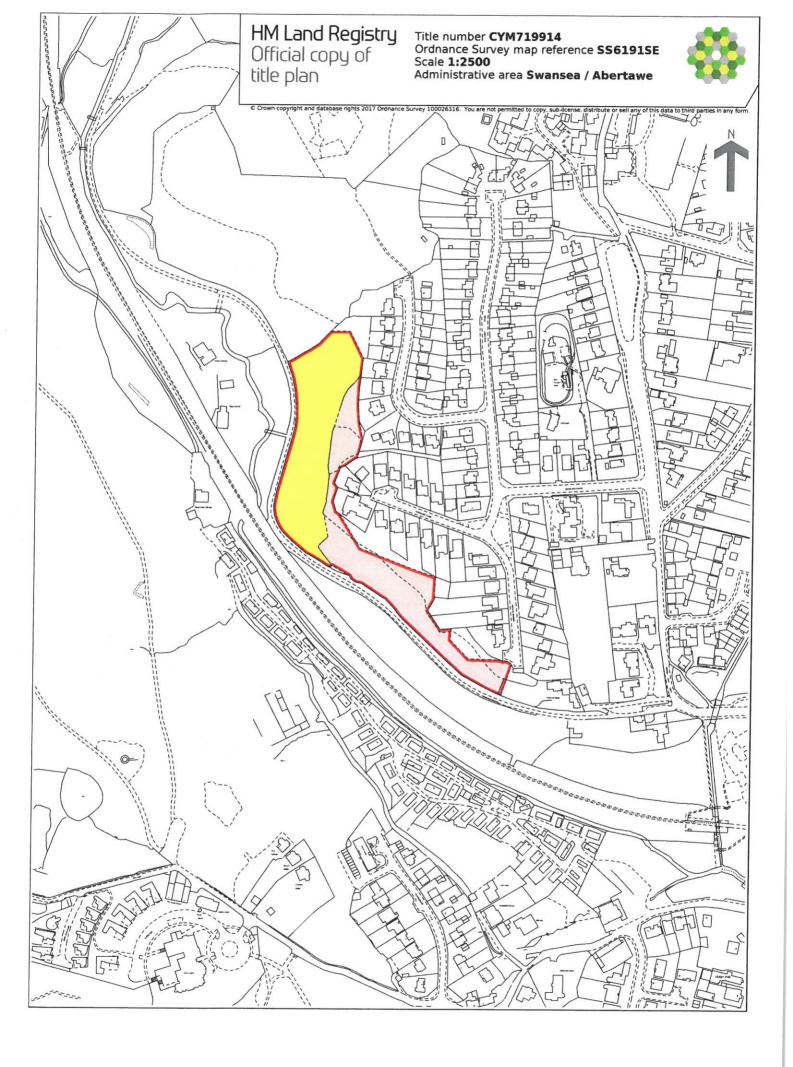

#### **Situation**

The land fronts a quiet residential lane to the southern boundary with access off and a small parking area. About 4 miles from Swansea in a semi urban locality. See Location Plan attached.

#### Access

Off Derwen Fawr Road shown as Point "A" on enclosed Location Plan. Continue up the lane for about 155 metres and the commencement of the land is on the right hand side.

#### Tenure

Freehold with vacant possession. Land Registry Title No. CYM719914