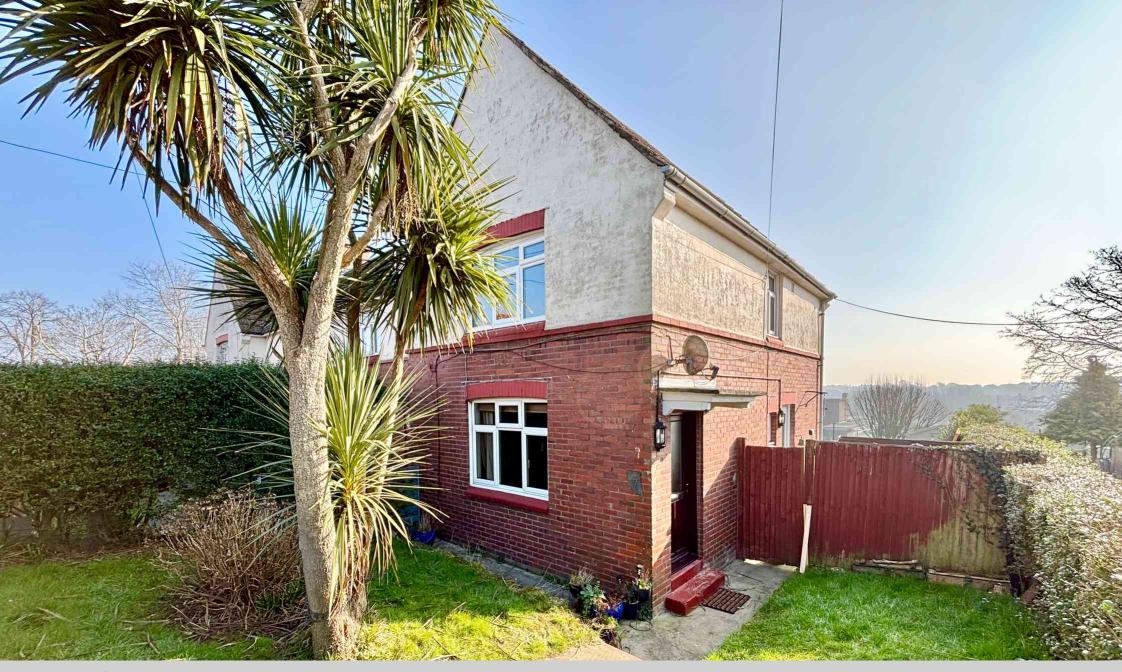

7 Quebec Road, St Leonards-on-Sea, East Sussex, TN38 9HH Well Proportioned Three Bedroom End Of Terrace House £250,000 - Freehold

Property Cafe are delighted to present to the market this three bedroom, end of terrace house for sale with far reaching views & south/east facing rear garden. Accomodation and benefits include; A secluded frontage made private with mature & well maintained hedges; Entrance lobby accessing the spacious lounge offering ample space to relax & entertain in addition to a log burner; Modern fitted kitchen with plenty of cupboard & worktop space as well as room for freestanding appliances; Ground floor family bathroom comprising of bath & overhead shower, wash basin & WC. The 1st floor consists of three well proportioned double bedrooms all generous in size and the two at the rear boasting far reaching views. Externally the property offers a large, south-east facing and private rear garden perfect for a family and additional space to the side of the house offering potential to extend subject to the relevant planning. The house is offered for sale in excellent condition throughout, with recently updated double glazing & combi gas boiler. We recommend you view at your earliest convenience.

Situated in a very convenient location of St Leonards close by to local shops and Tesco Extra meaning all shopping needs are only a short walk away there are also plenty of bus stops very close by for journeys further afield to the town centre, seafront and Bexhill. This property is positioned in the heart of a residential area of Hollington with a strong local community feel and close to a number of schools.