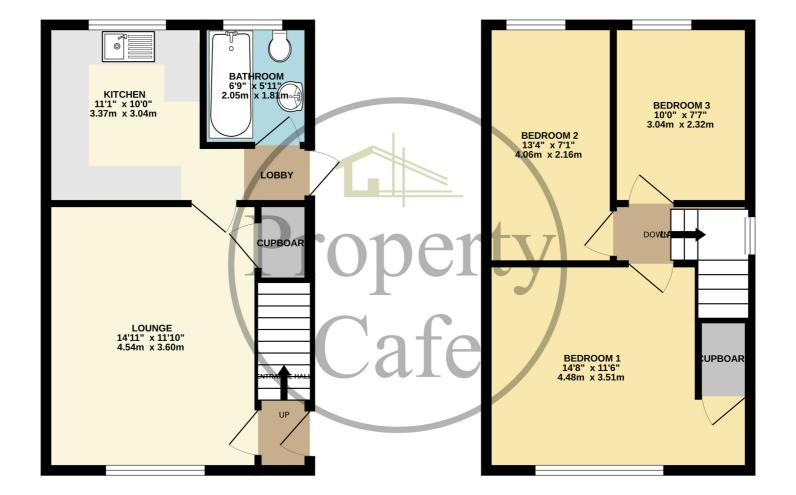

GROUND FLOOR 365 sq.ft. (33.9 sq.m.) approx. 1ST FLOOR 365 sq.ft. (33.9 sq.m.) approx.

TOTAL FLOOR AREA : 731 sq.ft. (67.9 sq.m.) approx.

Whilst every attempt has been made to ensure the accuracy of the floorplan, a pupport. Whilst every attempt has been made to ensure the accuracy of the floorplan contained here, measurements of doors, windows, rooms and any other items are approximate and no responsibility is taken for any error, omission or mis-statement. This plan is for illustrative purposes only and should be used as such by any prospective purchaser. The services, systems and appliances shown have not been tested and no guarantee as to their operability or efficiency can be given. Made with Metropix 6/2025