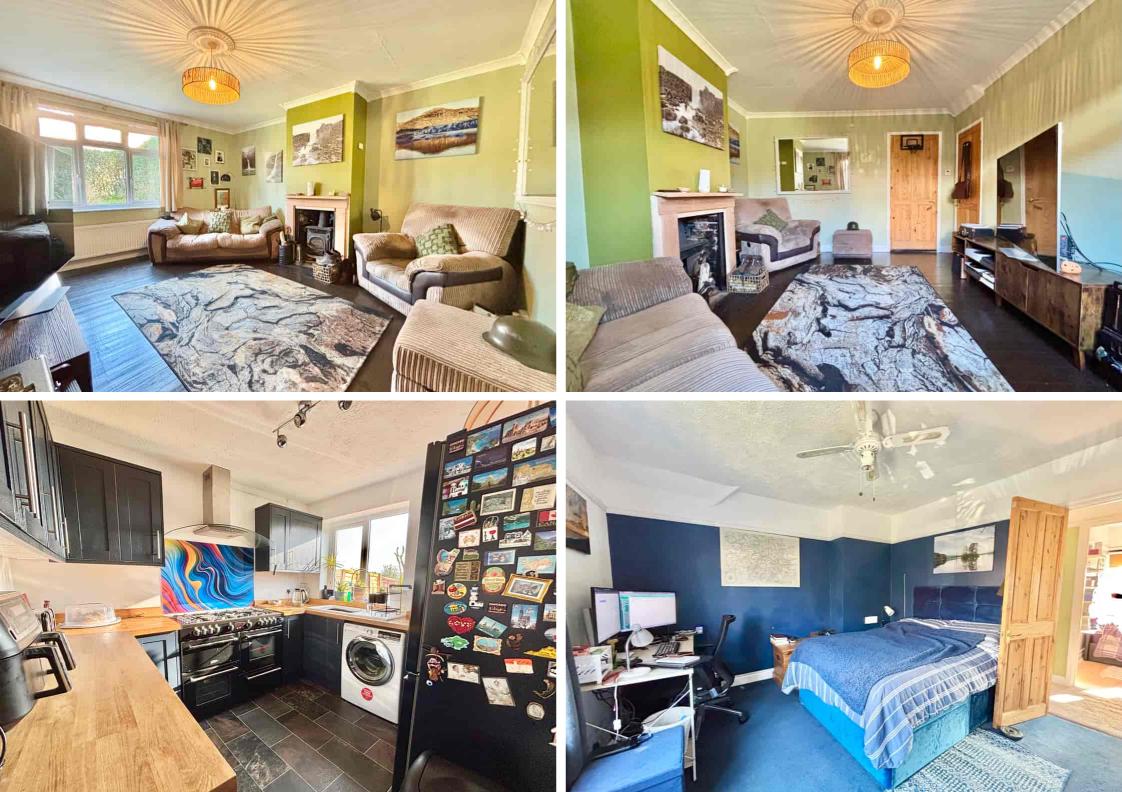

7 Quebec Road, St Leonards-on-Sea, East Sussex, TN38 9HH Well Proportioned Three Bedroom End Of Terrace House £250,000 - Freehold

Property Cafe are delighted to present to the market this three bedroom, end of terrace house for sale with far reaching views & south/east facing rear garden. Accomodation and benefits include; A secluded frontage made private with mature & well maintained hedges; Entrance lobby accessing the spacious lounge offering ample space to relax & entertain in addition to a log burner; Modern fitted kitchen with plenty of cupboard & worktop space as well as room for freestanding appliances; Ground floor family bathroom comprising of bath & overhead shower, wash basin & WC. The 1st floor consists of three well proportioned double bedrooms all generous in size and the two at the rear boasting far reaching views. Externally the property offers a large, south-east facing and private rear garden perfect for a family and additional space to the side of the house offering potential to extend subject to the relevant planning. The house is offered for sale in excellent condition throughout, with recently updated double glazing & combi gas boiler. We recommend you view at your earliest convenience.