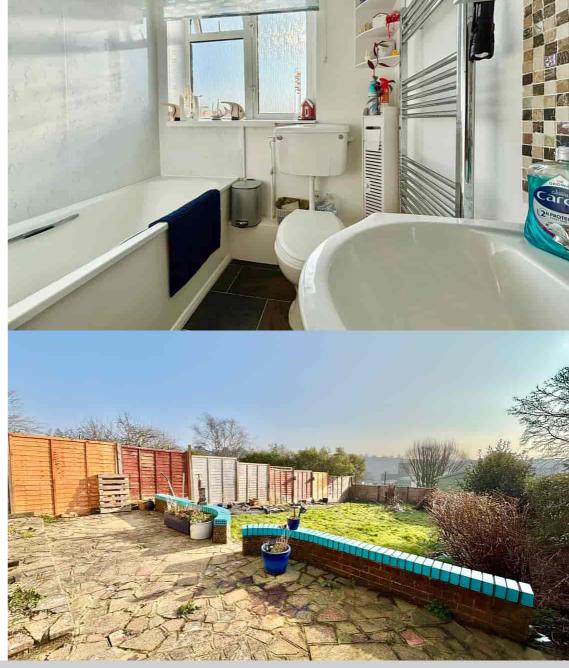

7 Quebec Road, St Leonards-on-Sea, East Sussex, TN38 9HH Well Proportioned Three Bedroom End Of Terrace House £250,000 - Freehold

Property Cafe are delighted to present to the market this three bedroom, end of terrace house for sale with far reaching views & south/east facing rear garden. Accomodation and benefits include; A secluded frontage made private with mature & well maintained hedges; Entrance lobby accessing the spacious lounge offering ample space to relax & entertain in addition to a log burner; Modern fitted kitchen with plenty of cupboard & worktop space as well as room for freestanding appliances; Ground floor family bathroom comprising of bath & overhead shower, wash basin & WC. The 1st floor consists of three well proportioned double bedrooms all generous in size and the two at the rear boasting far reaching views. Externally the property offers a large, south-east facing and private rear garden perfect for a family and additional space to the side of the house offering potential to extend subject to the relevant planning. The house is offered for sale in excellent condition throughout, with recently updated double glazing & combi gas boiler. We recommend you view at your earliest convenience.

- Three Bedroom End Of Terrace House For Sale
  - Spacious Lounge With Log Burner
    - Modern Fitted Kitchen
  - Three Well Proportioned Double Bedrooms
    - Modern Fitted Bathroom

- Large South-East Private Rear Garden
  - Far Reaching Views
- Updated Combi Boiler & Double Glazed Windows
  - Convenient Residential Location
  - Viewing Highly Recommended