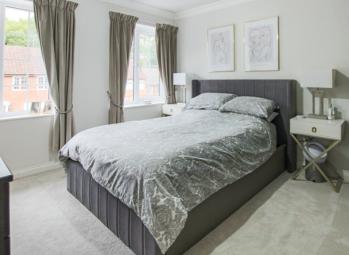

The first floor consists of landing. The main bedroom and bedroom two are set to the front aspect with the main bedroom providing a fitted wardrobe. Bedroom three overlooks the rear garden with fitted wardrobe and access to the airing cupboard. There is also the family bathroom which has been stylishly fitted with a panel enclosed bath with mixer taps, shower attachment, rainfall shower head and glass screen, his and hers sink with vanity unit, low level W.C., heated towel rail and window to the rear aspect.