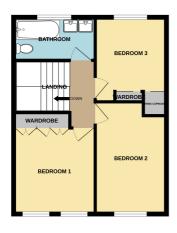

The first floor consists of landing. The main bedroom and bedroom two are set to the front aspect with the main bedroom providing a fitted wardrobe. Bedroom three overlooks the rear garden with fitted wardrobe and access to the airing cupboard. There is also the family bathroom which has been stylishly fitted with a panel enclosed bath with mixer taps, shower attachment, rainfall shower head and glass screen, his and hers sink with vanity unit, low level W.C., heated towel rail and window to the rear aspect.

### TOTAL FLOOR AREA : 1098 sq.ft. (102.0 sq.m.) approx. TO TALE LOOK AREA: 1095 Sql.t [102.0 Sql.t] r put has been made to ensure the accuracy of the flooppian conti-s, rooms and any other items are approximate and no responsit -statement. This park is for illustrative purposes only and should aser. The services, systems and appliances shown have not be as to their operability or efficiency can be given. Made with Metropix @2023 ed here of doors, windows, rooms ar omission or mis-statement. prospective purchaser. The se nsibility is taken for any error, uld be used as such by any been tested and no guarante