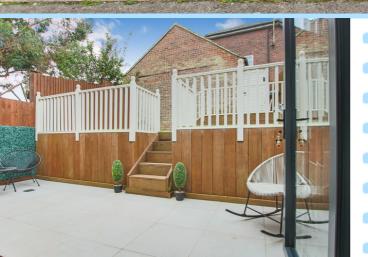

Outside the rear garden is fence enclosed with patio area ideal for seating and steps leading up to a astro turfed garden. To the rear of the garden is the ever useful storage shed and rear access. To the front there is the driveway parking for two cars.