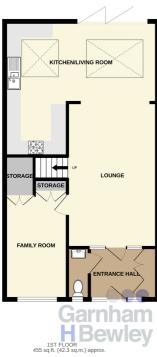

The ground floor consists of front door into entrance hall with access to storage cupboards and downstairs W.C. The lounge has the stairs leading to the first floor. The open plan kitchen/dining room has been fitted with a range of wall and base level units with areas of work surfaces, 1 1/2 bowl sink with drainer, integrated oven, combination microwave, induction hob with extractor hood above, dishwasher, space for washing machine, tumble dryer, two skylights allowing ample natural light and bi-folding doors leading to the garden. There is also the family which is set to the front aspect and provides access to the under stairs storage cupboard.

For further information contact Garnham H Bewley: Tel: 01342 410227 | Email: eastgrinstead@garnhamhbewley.co.uk GROUND FLOOR 643 sq.ft. (59.7 sq.m.) approx