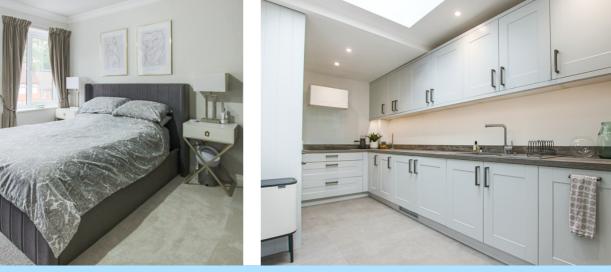

The ground floor consists of front door into entrance hall with access to storage cupboards and downstairs W.C. The lounge has the stairs leading to the first floor. The open plan kitchen/dining room has been fitted with a range of wall and base level units with areas of work surfaces, 1 1/2 bowl sink with drainer, integrated oven, combination microwave, induction hob with extractor hood above, dishwasher, space for washing machine, tumble dryer, two skylights allowing ample natural light and bi-folding doors leading to the garden. There is also the family which is set to the front aspect and provides access to the under stairs storage cupboard.

The first floor consists of landing. The main bedroom and bedroom two are set to the front aspect with the main bedroom providing a fitted wardrobe. Bedroom three overlooks the rear garden with fitted wardrobe and access to the airing cupboard. There is also the family bathroom which has been stylishly fitted with a panel enclosed bath with mixer taps, shower attachment, rainfall shower head and glass screen, his and hers sink with vanity unit, low level W.C., heated towel rail and window to the rear aspect.