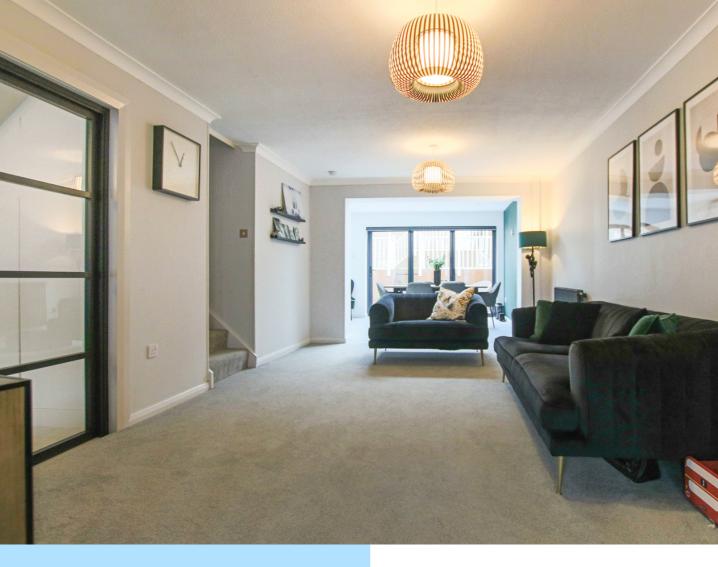

The ground floor consists of front door into entrance hall with access to storage cupboards and downstairs W.C. The lounge has the stairs leading to the first floor. The open plan kitchen/dining room has been fitted with a range of wall and base level units with areas of work surfaces, 1 1/2 bowl sink with drainer, integrated oven, combination microwave, induction hob with extractor hood above, dishwasher, space for washing machine, tumble dryer, two skylights allowing ample natural light and bi-folding doors leading to the garden. There is also the family which is set to the front aspect and provides access to the under stairs storage cupboard.