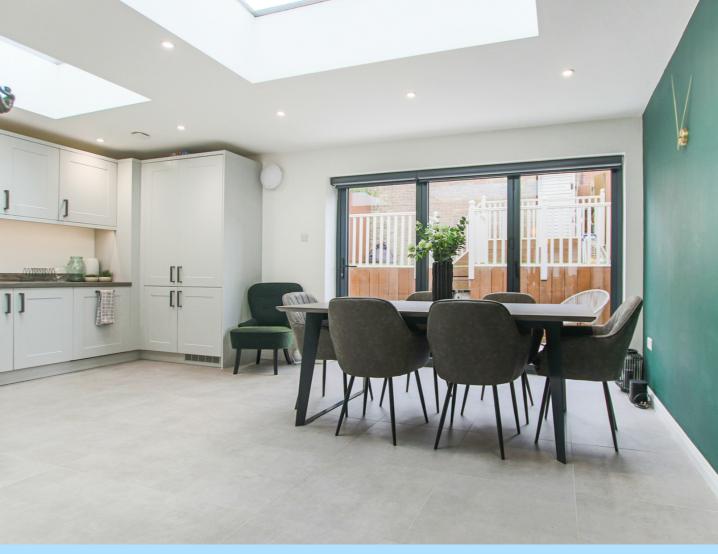

The ground floor consists of front door into entrance hall with access to storage cupboards and downstairs W.C. The lounge has the stairs leading to the first floor. The open plan kitchen/dining room has been fitted with a range of wall and base level units with areas of work surfaces, 1 1/2 bowl sink with drainer, integrated oven, combination microwave, induction hob with extractor hood above, dishwasher, space for washing machine, tumble dryer, two skylights allowing ample natural light and bi-folding doors leading to the garden. There is also the family which is set to the front aspect and provides access to the under stairs storage cupboard.