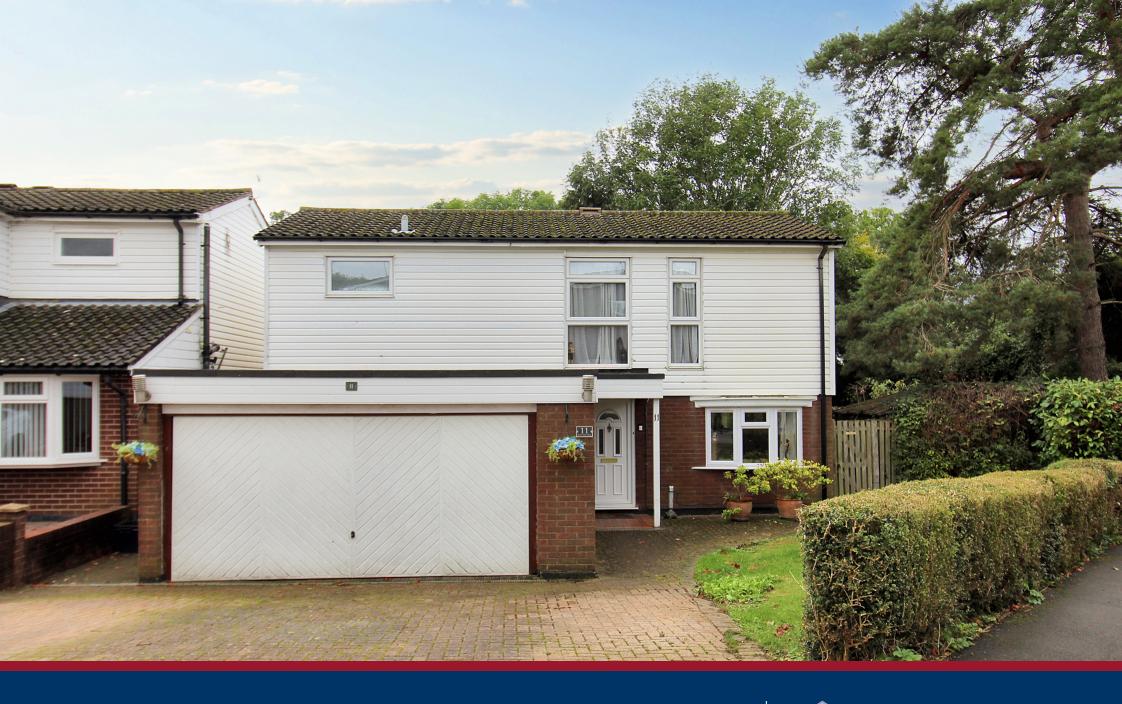

# 4 Bedroom Detached House £675,000 Freehold

CHAIN FREE - A spacious four bedroom detached home in the highly desirable Lordship Estate. Boasting a corner plot, this property features a driveway, double-width garage, and a generous rear garden—ideal for family living and outdoor entertaining. Conveniently located near local amenities and transport links. A perfect family home!

- CHAIN FREE!
- Four bed detached
- Sought after 'Lordship Estate'
- Close to 'Lordship Farm' School
- Double garage & driveway
- FRFFHOID
- Corner plot
- Two bathrooms
- Good sized bedrooms
- South facing garden
- EPC rating E. Council tax band E

## Garage:

Double width with electric door. Access via side passage and internally.

### **Driveway:**

Block paved driveway for three cars directly to front of property. Block paved path leading to front door from driveway and side access to garden.

#### Front Garden:

Porch to front door with cupboard housing utility meters. Part lawn with block paved path leading to side access to garden.