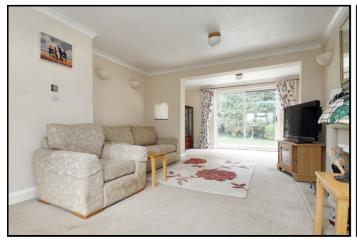

# **Living Room:**

Carpet. Window to front aspect. Sliding doors to back garden. Extended to rear offering a separate dining space. Gas fire.

# **Dining Room:**

Laminate flooring. Window to rear aspect.