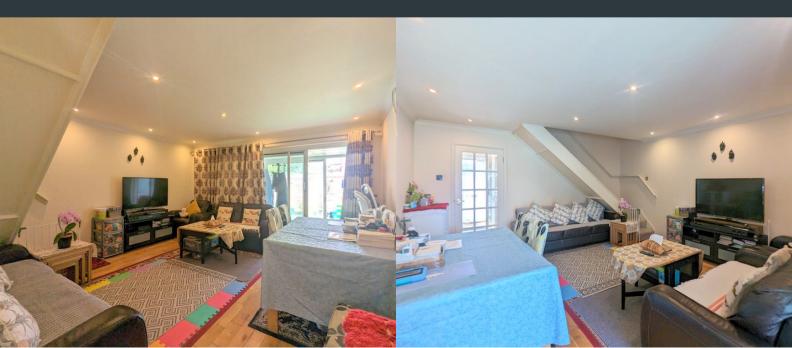

## Lounge/ Dining Room

4.25m x 5.01m (13' 11" x 16' 5") Rear aspect double glazed sliding doors to extension, laminate flooring, stairs to first floor, and wall mounted double radiator.