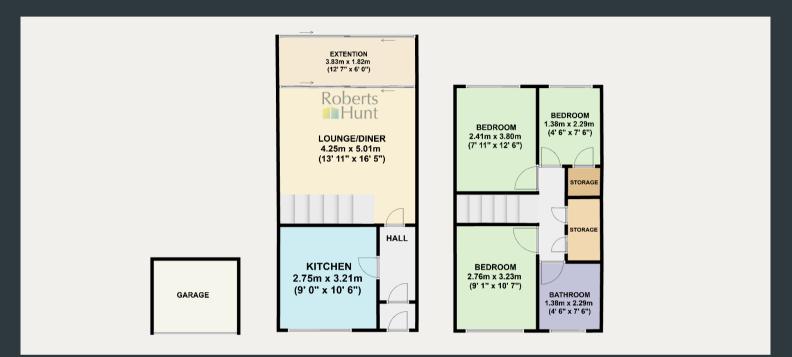

#### Kitchen

2.75m x 3.21m (9' 0" x 10' 6") Front aspect double glazed window, a range of eye and base level units with integrated combi boiler, drainage sink, oven, gas hob, extractor fan and space for fridge/ freezer, washing machine, dryer and dishwasher. Tiled floor and splash back.

## Lounge/ Dining Room

4.25m x 5.01m (13' 11" x 16' 5") Rear aspect double glazed sliding doors to extension, laminate flooring, stairs to first floor, and wall mounted double radiator.

#### Extension

3.83m x 1.82m (12' 7" x 6' 0") Rear aspect double glazed sliding doors to garden and laminate flooring.

#### **Principle Bedroom**

2.76m x 3.23m (9' 1" x 10' 7") Front aspect double glazed windows, fitted wardrobes with mirrored sliding doors, carpeted flooring and wall mounted radiator.

#### **Bedroom Two**

2.41m x 3.80m (7' 11" x 12' 6") Rear aspect double glazed windows, built in overs stair cupboard, carpeted flooring and wall mounted radiator.

#### **Bedroom Three**

1.38m x 2.29m (4' 6" x 7' 6") Rear aspect double glazed windows, carpeted flooring, wall mounted radiator and built in wardrobe.

#### Bathroom

1.38m x 2.29m (4' 6" x 7' 6") Front aspect double glazed window with frosted glass, roll top bath, low level WC and pedestal wash basin. Heated towel rail, tiled floor and walls.

#### Garage

Located opposite in a block.

1 Roberts Hunt

Feltham 343, Bedfont Lane, Feltham, TW14 9SD 02088937618 info@robertshunt.co.uk