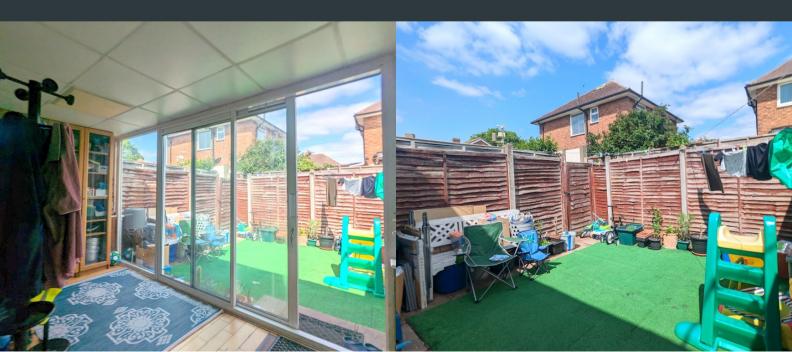

#### Extension

3.83m x 1.82m (12' 7" x 6' 0") Rear aspect double glazed sliding doors to garden and laminate flooring.

#### Garden

Approximately 10 square meters and paved.