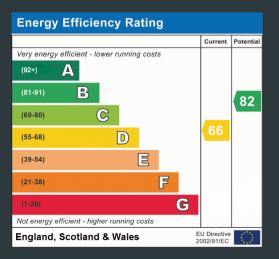

oom**

2.76m x 3.23m (9' 1" x 10' 7") Front aspect double glazed windows, fitted wardrobes with mirrored sliding doors, carpeted flooring and wall mounted radiator.

#### **Bedroom Two**

2.41m x 3.80m (7' 11" x 12' 6") Rear aspect double glazed windows, built in overs stair cupboard, carpeted flooring and wall mounted radiator.

#### **Bedroom Three**

1.38m x 2.29m (4' 6" x 7' 6") Rear aspect double glazed windows, carpeted flooring, wall mounted radiator and built in wardrobe.

#### Bathroom

1.38m x 2.29m (4' 6" x 7' 6") Front aspect double glazed window with frosted glass, roll top bath, low level WC and pedestal wash basin. Heated towel rail, tiled floor and walls.

#### Garden

Approximately 10 square meters and paved.

#### Garage

Located opposite in a block.



1 Roberts Hunt





Feltham 343, Bedfont Lane, Feltham, TW14 9SD 02088937618 info@robertshunt.co.uk