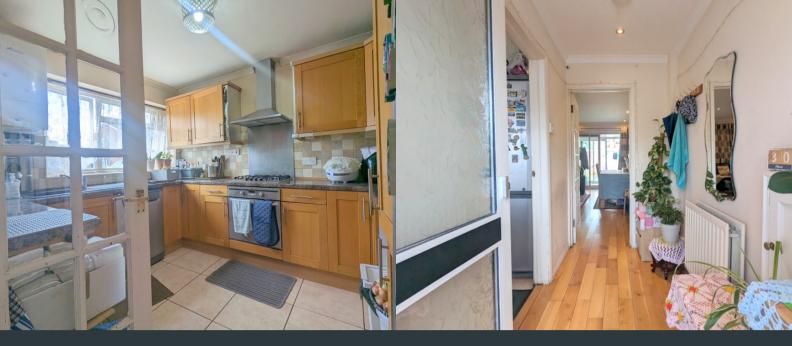

## **Entrance Hall**

Approached via a front aspect UPVC door, laminate flooring and wall mounted radiator.

#### Kitchen

2.75m x 3.21m (9' 0" x 10' 6") Front aspect double glazed window, a range of eye and base level units with integrated combi boiler, drainage sink, oven, gas hob, extractor fan and space for fridge/ freezer, washing machine, dryer and dishwasher. Tiled floor and splash back.