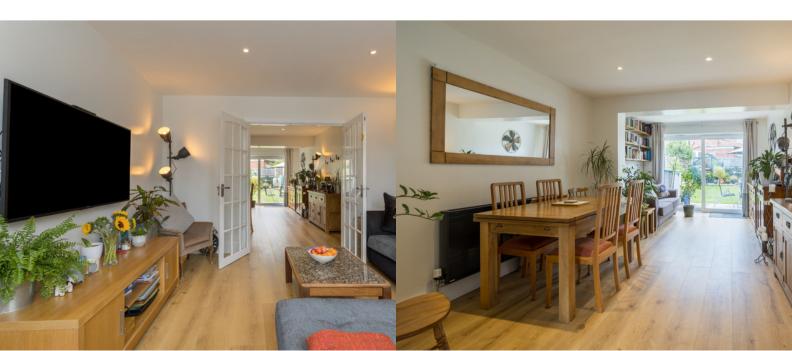

## Dining/Family Room

Rear aspect doors leading to garden, radiator

#### Kitchen

Rear aspect double glazed window, side aspect door, range of eye and base level units, fitted hob and oven, roll top surfaces, space for appliances.