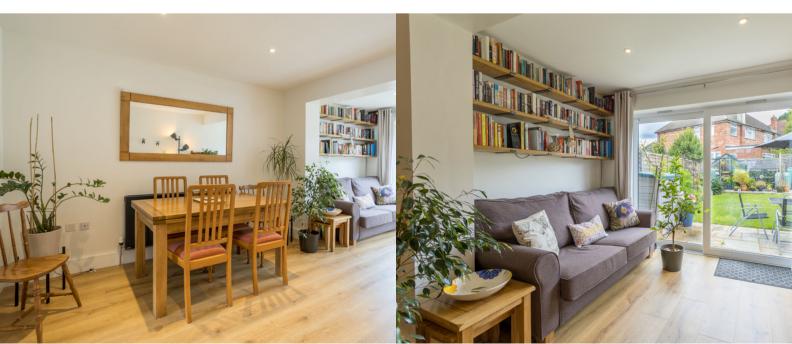

unge

Front aspect double glazed window, radiator, through to:

## Dining/Family Room

Rear aspect doors leading to garden, radiator

#### Kitchen

Rear aspect double glazed window, side aspect door, range of eye and base level units, fitted hob and oven, roll top surfaces, space for appliances.

# **First Floor**

**Landing** Loft access, doors to:

## Bedroom

Front aspect double glazed window, radiator,

## Bedroom

Rear aspect double glazed window, radiator, wardrobes.

# Bedroom

Front aspect double glazed window, radiator

#### Bathroom

Frosted double glazed window, panel enclosed bath, low level w.c, wash hand basin, tiled walls, radiator

# Outside

#### **Rear Garden**

Patio area with the remainder laid to lawn, panel fencing, useful outbuilding, off road parking to the front.





**Ground Floor** Approx. 55.8 sq. metres (600.4 sq. feet) Garden Storage Approx. 0.0 sq. metres (0.0 sq. feet) **First Floor** Kitchen Approx. 40.5 sq. metres (436.3 sq. feet) 4.75m x 2.46m (15'7" x 8'1") Dining/Family Room 5.92m x 3.31m (19'5" x 10'10") ·쿠 Garden Storage Bedroom 3.51m x 3.11m (11'6" x 10'2") **Lounge** 4.08m x 3.85m (13'5" x 12'8") Bedroom 3.43m x 3.60m (11'3" x 11'10") Bedroom 2.41m x 2.18m (7'11" x 7'2")

Total area: approx. 96.3 sq. metres (1036.8 sq. feet)

Guildford Office 12c, Worplesdon Road, Guildford, GU2 9RW 01483 576300 info@hippsestateagents.co.uk