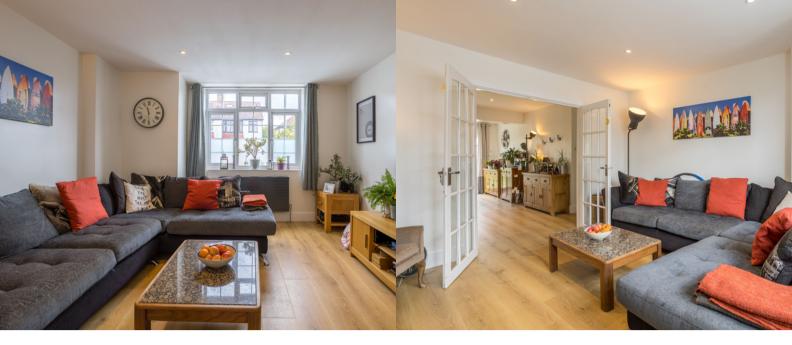

## Lounge

Front aspect double glazed window, radiator, through to:

## Dining/Family Room

Rear aspect doors leading to garden, radiator