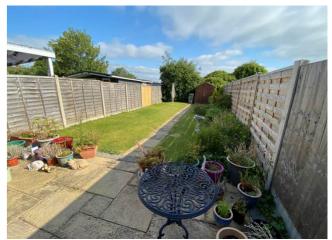

#### **TO REAR**

Patio immediately to rear with pathway to the end of the garden. Screen fencing to sides. Mature shrubs to rear boundary. Shed. Unoverlooked to rear.