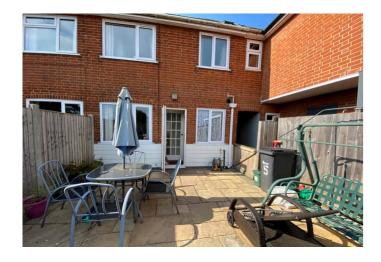

#### **TO REAR**

Patio immediately to rear with pathway to the end of the garden. Screen fencing to sides. Mature shrubs to rear boundary. Shed. Unoverlooked to rear.