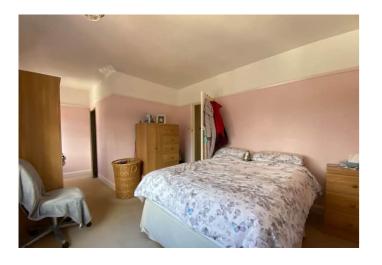

#### **BEDROOM ONE**

17'7 x 10'6 Max.

Two windows to front. Large storage cupboard.