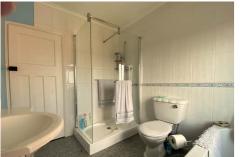

#### **BATHROOM**

Suite comprising panelled bath with shower attachment, vanity wash hand basin, low level WC and sculptured 1½ shower cubicle with glass screen. Vinyl flooring. Tiled splashbacks to walls. Window to rear.