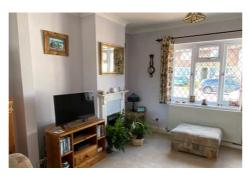

#### LOUNGE / DINING ROOM

21'0 x 12'1

Windows to front and rear aspect. Gas fire inset set to mantle and surround. Large cupboard. Glazed door to rear leading to boot room with glazed UPVC back door to garden.