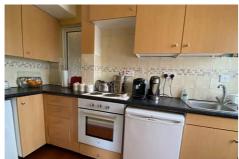

#### **KITCHEN**

11'9 x 4'1

A range of matching wood effect eye and base level units with work surface over. Inset stainless steel sink and drainer with tiled splashbacks. Integrated electric oven and hob. Space and plumbing for automatic appliances. Wood flooring. Window to rear and side.