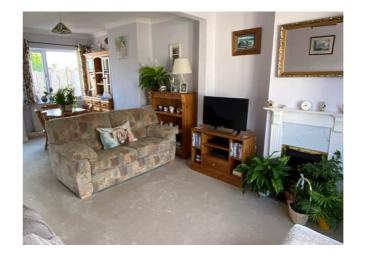

#### LOUNGE / DINING ROOM

21'0 x 12'1

Windows to front and rear aspect. Gas fire inset set to mantle and surround. Large cupboard. Glazed door to rear leading to boot room with glazed UPVC back door to garden.

#### **KITCHEN**

11'9 x 4'1

A range of matching wood effect eye and base level units with work surface over. Inset stainless steel sink and drainer with tiled splashbacks. Integrated electric oven and hob. Space and plumbing for automatic appliances. Wood flooring. Window to rear and side.